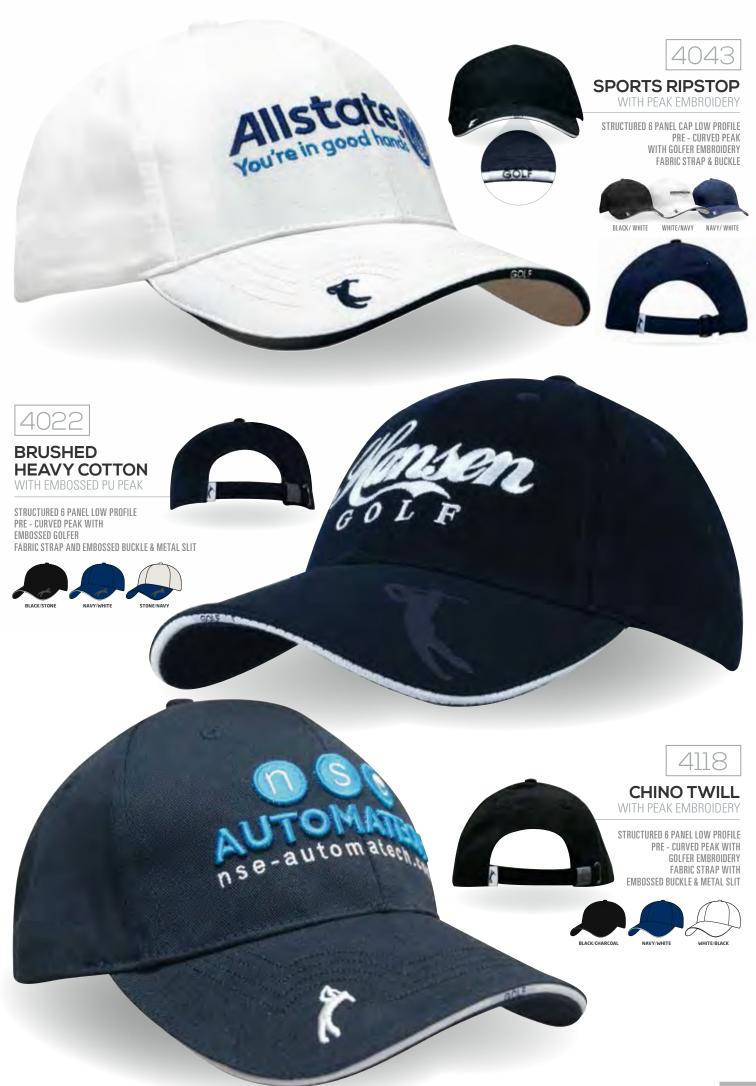

ter fabrics. Our 'Eco Cap' is made from 100 percent recycled plastic PET bottles providing customers with a lightweight, comfortable and colourfast product, while also contributing to a healthier environment.

001000

Fishing Jeam

### 4050

#### 100% RECYCLED EARTH FRIENDLY FABRIC

AT.

STRUCTURED 6 PANEL LOW PROFILE PRE - CURVED PEAK FABRIC COVERED SHORT TOUCH STRAP SWING TAG & LABEL INCLUDED

AT AT AT AT

Black Navy



### **BRUSHED REGULAR COTTON**

WITH SUEDE PEAK

STRUCTURED 6 PANEL LOW PROFILE PRE - CURVED PEAK BRUSHED COTTON UNDER FABRIC COVERED SHORT TOUCH STRAP





#### BRUSHED HEAVY COTTON TWO TONE CAP

WITH CONTRASTING STITCHING AND OPEN LIP SANDWICH

STRUCTURED 6 PANEL LOW PROFILE PRE - CURVED PEAK ELASTIC & BUCKLE TOUCH STRAP





8 QUALITY RETAIL APPAREL STOCK





















STRUCTURED LOW PROFILE

**FABRIC STRAP & BUCKLE** 

**PRE - CURVED PEAK** 



BRUSHED **HEAVY COTTON**  **BRUSHED HEAVY COTTON** WITH REFLECTIVE TRIM & TAB ON PEAK

a statistic

STRUCTURED 6 PANEL LOW PROFILE PRE - CURVED PEAK **REFLECTIVE TRIM & BRUSHED** COTTON TAB ON PEAK **FABRIC STRAP & BUCKLE** 

4076

BRUSHED **HEAVY COTTON** WITH SWIRLING CHECKS & SANDWICH

**STRUCTURED 6 PANEL** I OW PROFILE PRE - CURVED PEAK FABRIC COVERED

SHORT TOUCH STRAP

4083 BRUSHED

**HEAVY COTTON** WITH EMBROIDERY & PRINTED CHECKS

STRUCTURED 6 PANEL LOW PROFILE PRE - CURVED PEAK FABRIC COVERED SHORT TOUCH STRAP





### **BRUSHED COTTON**

WITH SWOOSH & CHECK EMBROIDERY





### **BREATHABLE POLY TWILI**

WITH TYRE PRINT







#### BRUSHED HEAVY COTTON WITH CHECKER PLATE ON PEAK

STRUCTURED 6 PA