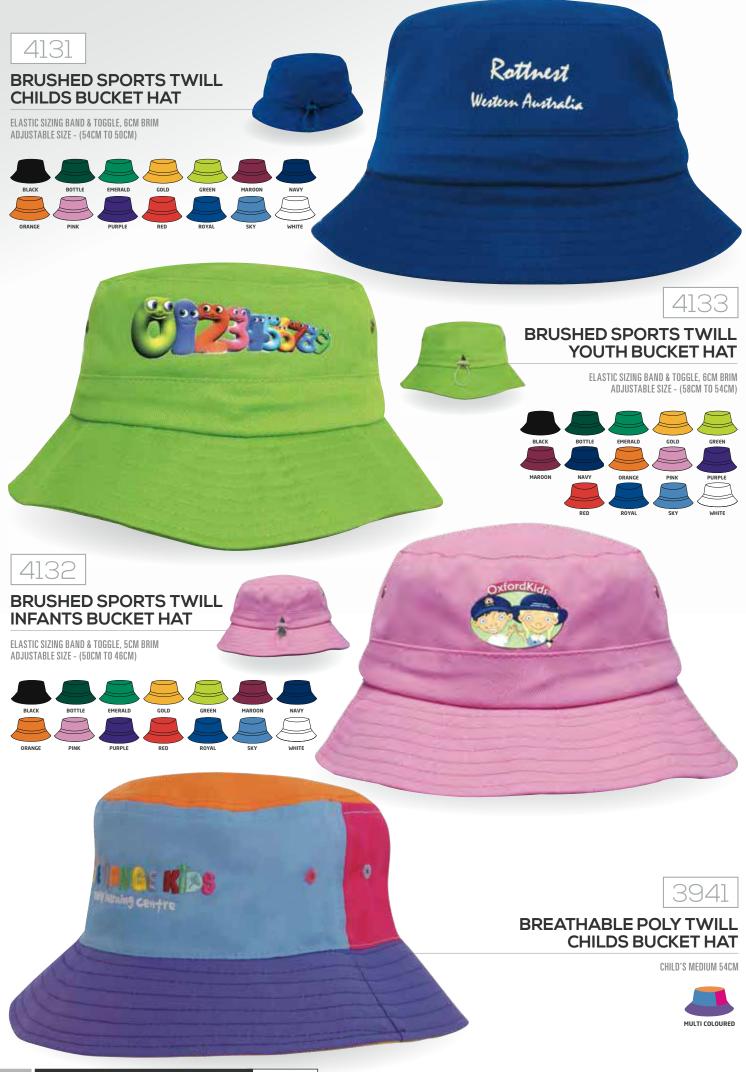

HEAVY COTTON WITH DOUBLE FLAME

STRUCTURED LOW PROFILE PRE - CURVED PEAK FABRIC STRAP & BUCKLE







## TRUE TIMBER CAMOUFLAGE

6 PANEL CAP

STRUCTURED 6 PANEL Low Profile Pre – Curved Peak Fabric Covered Short Touch Strap



<complex-block><complex-block><complex-block>

# EFFECTIVE REALISM AND VERSATILITY COMBINE TO SUPPLY OUTDOOR ENTHUSIASTS WITH A COVETED MULTIDIMENSIONAL PATTERN THAT CAN BE UTILIZED IN ALMOST ANY SEASON.

These bark-based patterns have been proven to be dominant wherever green is visible due to their lifelike mixture of small branches, carefully selected tones and detailed contrast. These universal woodland patterns have been meticulously designed and trademarked for the photo realism and outdoor look for every outdoor activity.

QUALITY RETAIL APPAREL STOCK



















#### DOUBLE PIQUE MESH BUCKET HAT

SEWN EYELETS MEDIUM OR LARGE/XLARGE



















60 QUALITY RETAIL APPAREL STOCK





TWO TONE





optical express





















# 4262 ACRYLIC BEANIE



DARK GREY MARLE GREY MARLE





# A263 ROLLED DOWN



DARK GREY MARLE

GREY MARLE



#### TRUE TIMBER COTTON SILVER TEC BEANIE









#### FRAYED EDGE COWBOY STRAW

ELASTICISED SWEATBAND ONE SIZE M-L



### SPRAYED COWBOY STRAW

ELASTICISED SWEATBAND ONE SIZE M-L



### SPRAYED COWBOY STRAW

ELASTICISED SWEATBAND ONE SIZE M-L



STRAW ELASTICISED SWEATBAND ONE SIZE M-L