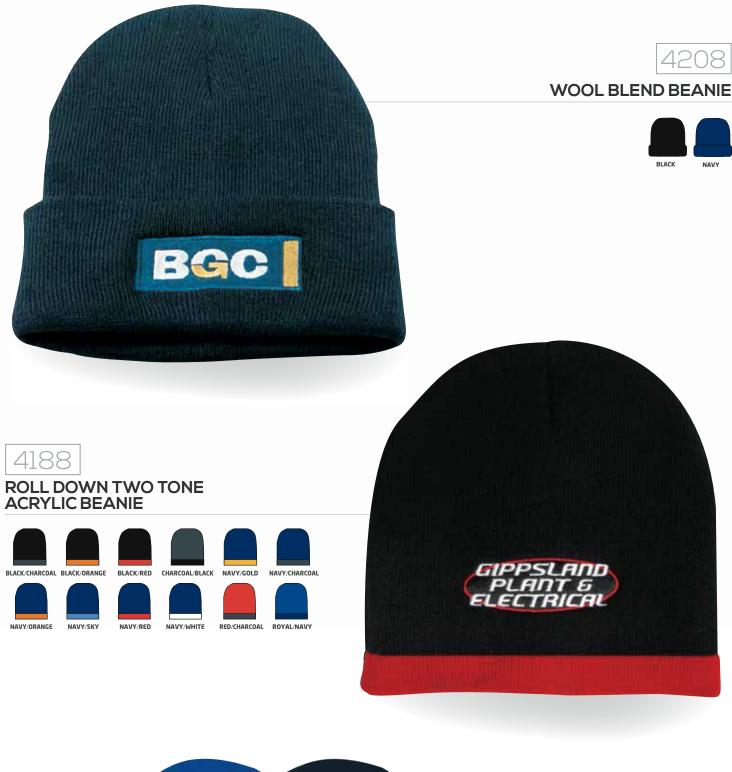

Curved Peak Fabric Covered Short Touch Strap



<complex-block><complex-block><complex-block>

# EFFECTIVE REALISM AND VERSATILITY COMBINE TO SUPPLY OUTDOOR ENTHUSIASTS WITH A COVETED MULTIDIMENSIONAL PATTERN THAT CAN BE UTILIZED IN ALMOST ANY SEASON.

These bark-based patterns have been proven to be dominant wherever green is visible due to their lifelike mixture of small branches, carefully selected tones and detailed contrast. These universal woodland patterns have been meticulously designed and trademarked for the photo realism and outdoor look for every outdoor activity.

QUALITY RETAIL APPAREL STOCK



















#### DOUBLE PIQUE MESH BUCKET HAT

SEWN EYELETS MEDIUM OR LARGE/XLARGE



















60 QUALITY RETAIL APPAREL STOCK





TWO TONE





optical express





















# 4262 ACRYLIC BEANIE



DARK GREY MARLE GREY MARLE





# A263 ROLLED DOWN



DARK GREY MARLE

GREY MARLE



#### TRUE TIMBER COTTON SILVER TEC BEANIE









#### FRAYED EDGE COWBOY STRAW

ELASTICISED SWEATBAND ONE SIZE M-L



### SPRAYED COWBOY STRAW

ELASTICISED SWEATBAND ONE SIZE M-L



### SPRAYED COWBOY STRAW

ELASTICISED SWEATBAND ONE SIZE M-L



STRAW ELASTICISED SWEATBAND ONE SIZE M-L