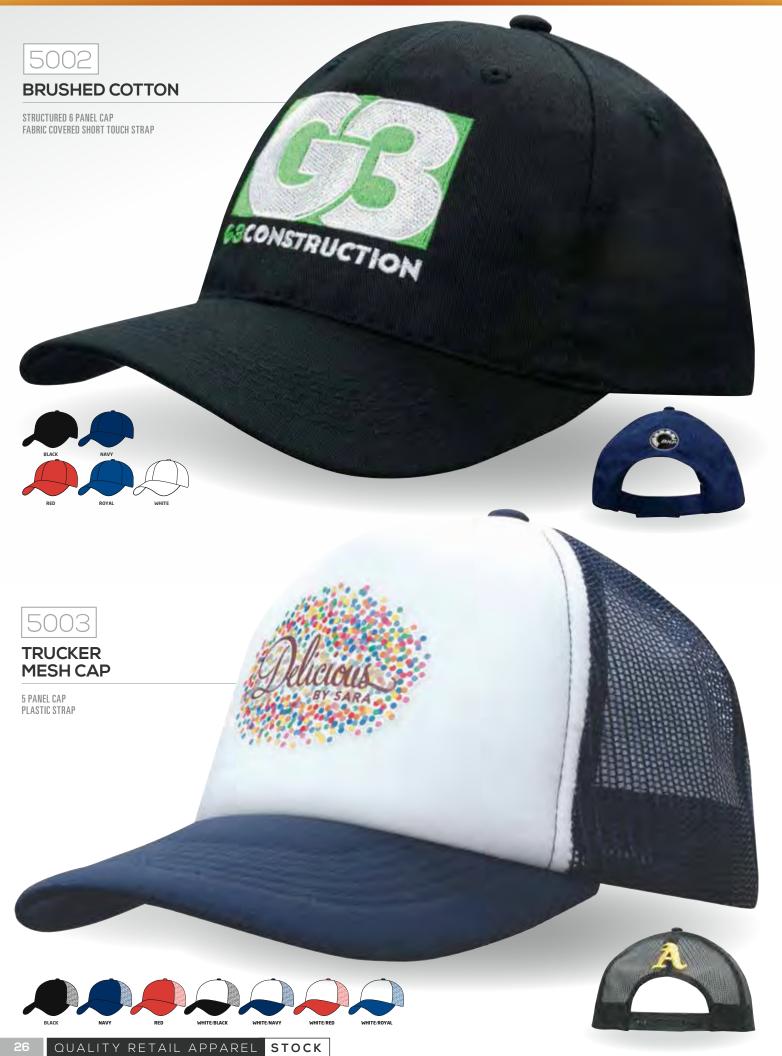

GREEN









2 QUALITY RETAIL APPAREL STOCK















UNSTRUCTURED 6 PANEL LOW PROFILE PRE - CURVED PEAK FABRIC STRAP WITH BRASS BUCKLE & BRASS SLIT





BRUSHED HEAVY COTTON WITH INSERTS ON THE PEAK & CROWN

STRUCTURED 6 PANEL LOW PROFILE PRE - CURVED PEAK FABRIC COVERED SHORT TOUCH STRAP









#### PREMIUM AMERICAN TWILL WITH SNAP BACK PRO STYLING

STRUCTURED 6 PANEL CAP FLAT PEAK WITH SNAP BACK PRO STICKER DOUBLE PLASTIC SNAP CLOSURE











#### PREMIUM AMERICAN TWILL YOUTH SIZE WITH SNAP BACK PRO

JUNIOR STYLING

STRUCTURED 6 PANEL CAP FLAT PEAK WITH SNAP BACK PRO JUNIOR STICKER DOUBLE PLASTIC SNAP CLOSURE





BLACK/BRIGHT GREEN

BLACK/CYAN BLACK/HOT PINK BLACK/ORANGE

















#### **PREMIUM BRUSHED HEAVY COTTON**

STRUCTURED 6 PANEL LOW PROFILE PRE - CURVED PEAK BRUSHED UNDER FABRIC STRAP **BRASS BUCKLE & BRASS SLIT** 









NAVY

BLACK

WHITE







QUALITY RETAIL APPAREL STOCK









TRI-COLOURED CAP STRUCTURED LOW PROFILE PRE - CURVED PEAK FABRIC STRAP & BUCKLE



4103

#### BRUSHED HEAVY COTTON WITH CROWN PIPING AND SANDWICH

STRUCTURED 6 PANEL LOW PROFILE PRE - CURVED PEAK FABRIC COVERED SHORT TOUCH STRAP





#### BRUSHED HEAVY COTTON WITH CURVED EMBROIDERY

ON CROWN AND PEAK

STRUCTURED 6 PANEL LOW PROFILE PRE - CURVED PEAK FABRIC STRAP & BUCKLE





#### BRUSHED HEAVY COTTON WITH SNAP BACK

good

STRUCTURED 6 PANEL CAP PRE – CURVED PEAK



apchat



# ECOREAP MIL-2



"THE EVER DECREASING RESOURCES OF THE PLANET HAVE BECOME AN ISSUE OF INCR