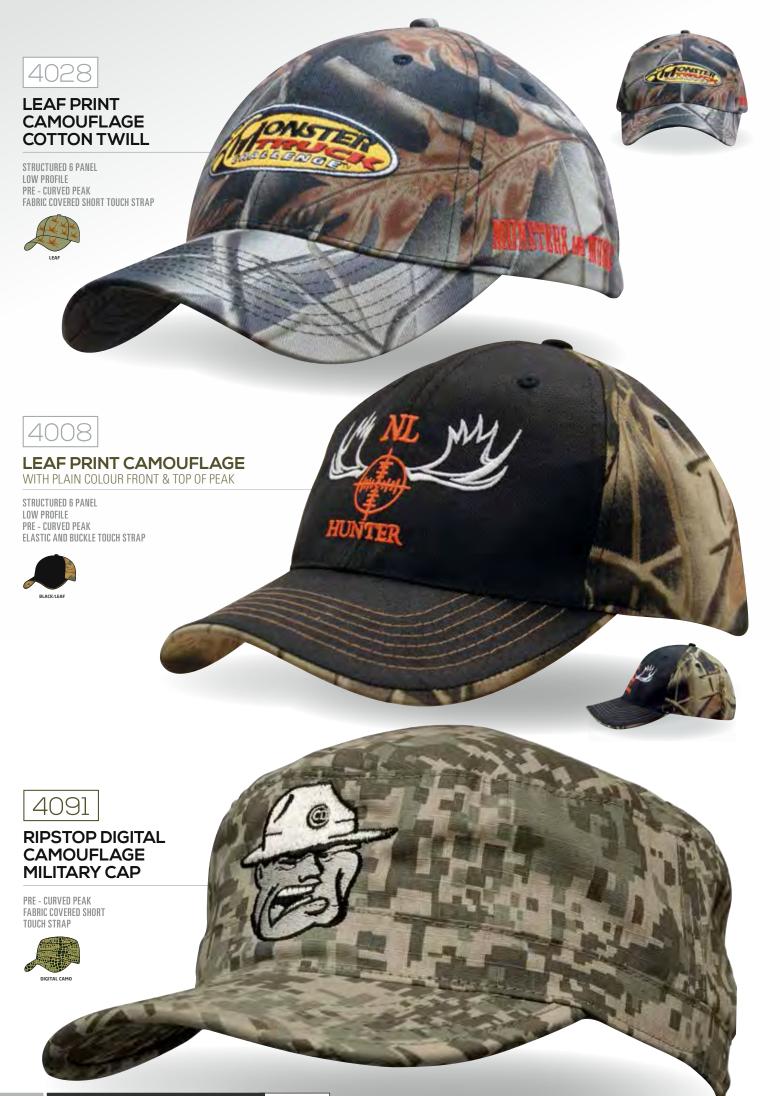

SHED HEAVY COTTON WITH DOUBLE FLAME

STRUCTURED LOW PROFILE PRE - CURVED PEAK FABRIC STRAP & BUCKLE







## TRUE TIMBER CAMOUFLAGE

6 PANEL CAP

STRUCTURED 6 PANEL Low Profile Pre – Curved Peak Fabric Covered Short Touch Strap



<complex-block><complex-block><complex-block>

# EFFECTIVE REALISM AND VERSATILITY COMBINE TO SUPPLY OUTDOOR ENTHUSIASTS WITH A COVETED MULTIDIMENSIONAL PATTERN THAT CAN BE UTILIZED IN ALMOST ANY SEASON.

These bark-based patterns have been proven to be dominant wherever green is visible due to their lifelike mixture of small branches, carefully selected tones and detailed contrast. These universal woodland patterns have been meticulously designed and trademarked for the photo realism and outdoor look for every outdoor activity.

QUALITY RETAIL APPAREL STOCK



















#### DOUBLE PIQUE MESH BUCKET HAT

SEWN EYELETS MEDIUM OR LARGE/XLARGE



















60 QUALITY RETAIL APPAREL STOCK





TWO TONE





optical express





















# 4262 ACRYLIC BEANIE



DARK GREY MARLE GREY MARLE





# A263 ROLLED DOWN



DARK GREY MARLE

GREY MARLE



#### TRUE TIMBER COTTON SILVER TEC BEANIE









#### FRAYED EDGE COWBOY STRAW

ELASTICISED SWEATBAND ONE SIZE M-L



### SPRAYED COWBOY STRAW

ELASTICISED SWEATBAND ONE SIZE M-L



### SPRAYED COWBOY STRAW

ELASTICISED SWEATBAND ONE SIZE M-L



STRAW ELASTICISED SWEATBAND ONE SIZE M-L