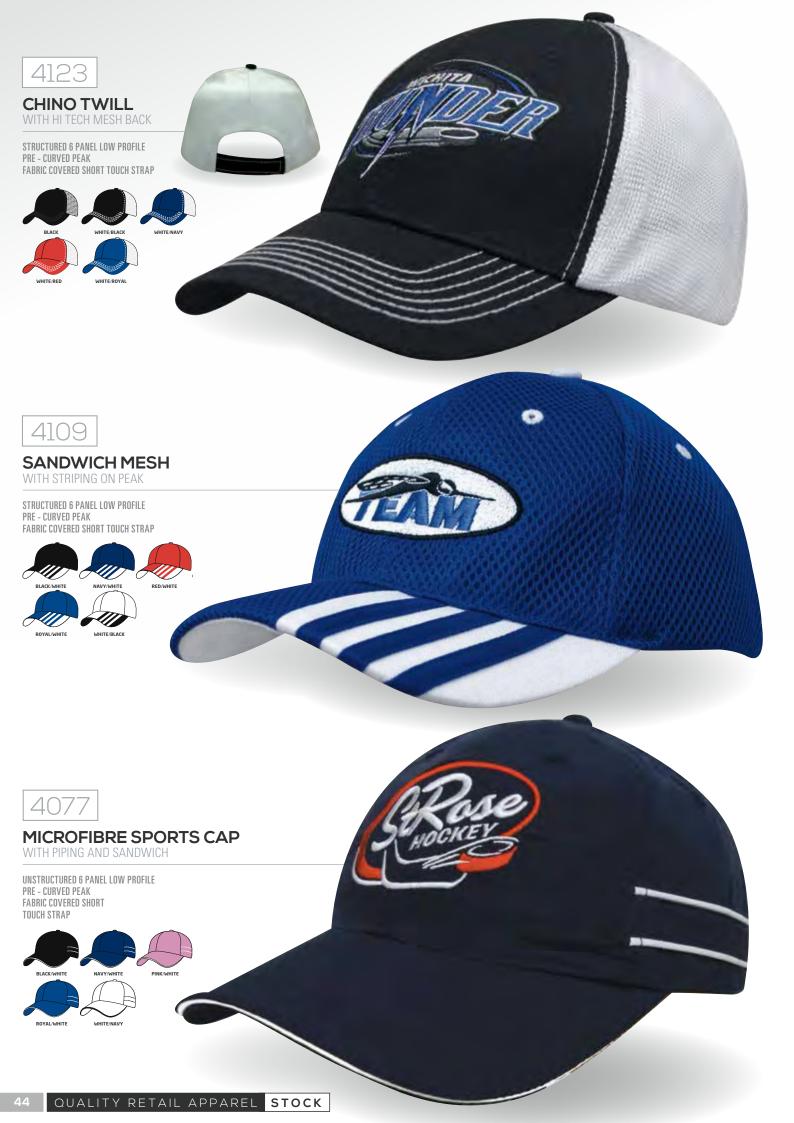

ester fabrics. Our 'Eco Cap' is made from 100 percent recycled plastic PET bottles providing customers with a lightweight, comfortable and colourfast product, while also contributing to a healthier environment.

001000

Fishing Jeam

### 4050

#### 100% RECYCLED EARTH FRIENDLY FABRIC

AT.

STRUCTURED 6 PANEL LOW PROFILE PRE - CURVED PEAK FABRIC COVERED SHORT TOUCH STRAP SWING TAG & LABEL INCLUDED

AT AT AT AT

Black Navy



### **BRUSHED REGULAR COTTON**

WITH SUEDE PEAK

STRUCTURED 6 PANEL LOW PROFILE PRE - CURVED PEAK BRUSHED COTTON UNDER FABRIC COVERED SHORT TOUCH STRAP





#### BRUSHED HEAVY COTTON TWO TONE CAP

WITH CONTRASTING STITCHING AND OPEN LIP SANDWICH

STRUCTURED 6 PANEL LOW PROFILE PRE - CURVED PEAK ELASTIC & BUCKLE TOUCH STRAP





8 QUALITY RETAIL APPAREL STOCK





















STRUCTURED LOW PROFILE

**FABRIC STRAP & BUCKLE** 

**PRE - CURVED PEAK** 



BRUSHED **HEAVY COTTON**  **BRUSHED HEAVY COTTON** WITH REFLECTIVE TRIM & TAB ON PEAK

a statistic

STRUCTURED 6 PANEL LOW PROFILE PRE - CURVED PEAK **REFLECTIVE TRIM & BRUSHED** COTTON TAB ON PEAK **FABRIC STRAP & BUCKLE** 

4076

BRUSHED **HEAVY COTTON** WITH SWIRLING CHECKS & SANDWICH

**STRUCTURED 6 PANEL** I OW PROFILE PRE - CURVED PEAK FABRIC COVERED

SHORT TOUCH STRAP

4083 BRUSHED

**HEAVY COTTON** WITH EMBROIDERY & PRINTED CHECKS

STRUCTURED 6 PANEL LOW PROFILE PRE - CURVED PEAK FABRIC COVERED SHORT TOUCH STRAP





### **BRUSHED COTTON**

WITH SWOOSH & CHECK EMBROIDERY





### **BREATHABLE POLY TWILI**

WITH TYRE PRINT







#### BRUSHED HEAVY COTTON WITH CHECKER PLATE ON PEAK

STRUCTURED 6