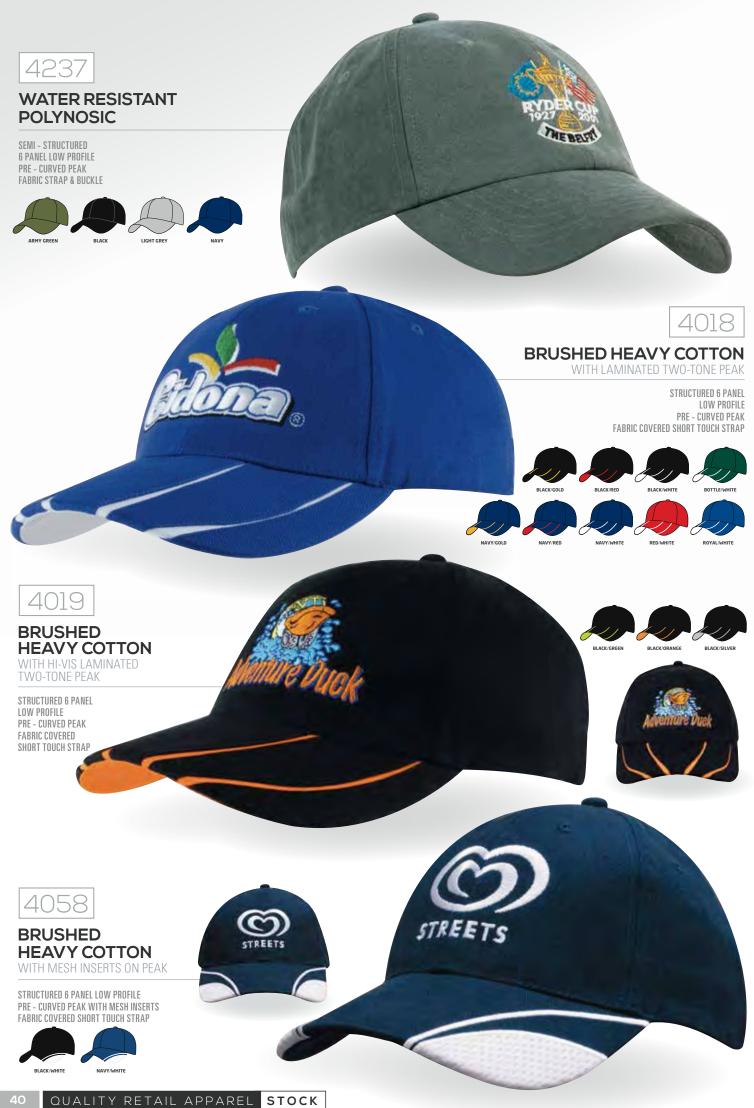

GREEN

2 QUALITY RETAIL APPAREL STOCK

UNSTRUCTURED 6 PANEL LOW PROFILE PRE - CURVED PEAK FABRIC STRAP WITH BRASS BUCKLE & BRASS SLIT

BRUSHED HEAVY COTTON WITH INSERTS ON THE PEAK & CROWN

STRUCTURED 6 PANEL LOW PROFILE PRE - CURVED PEAK FABRIC COVERED SHORT TOUCH STRAP