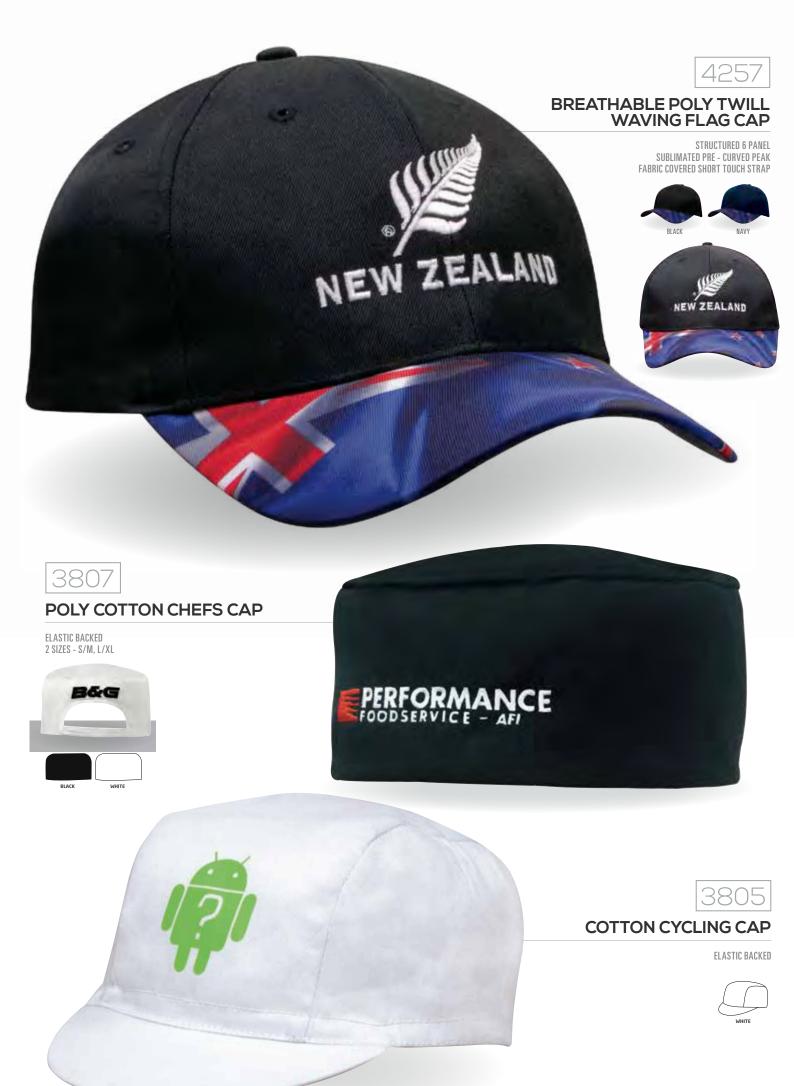

fabrics. Our 'Eco Cap' is made from 100 percent recycled plastic PET bottles providing customers with a lightweight, comfortable and colourfast product, while also contributing to a healthier environment.

001000

Fishing Jeam

### 4050

#### 100% RECYCLED EARTH FRIENDLY FABRIC

AT.

STRUCTURED 6 PANEL LOW PROFILE PRE - CURVED PEAK FABRIC COVERED SHORT TOUCH STRAP SWING TAG & LABEL INCLUDED

AT AT AT AT

Black Navy



### **BRUSHED REGULAR COTTON**

WITH SUEDE PEAK

STRUCTURED 6 PANEL LOW PROFILE PRE - CURVED PEAK BRUSHED COTTON UNDER FABRIC COVERED SHORT TOUCH STRAP





#### BRUSHED HEAVY COTTON TWO TONE CAP

WITH CONTRASTING STITCHING AND OPEN LIP SANDWICH

STRUCTURED 6 PANEL LOW PROFILE PRE - CURVED PEAK ELASTIC & BUCKLE TOUCH STRAP





8 QUALITY RETAIL APPAREL STOCK





















STRUCTURED LOW PROFILE

**FABRIC STRAP & BUCKLE** 

**PRE - CURVED PEAK** 



BRUSHED **HEAVY COTTON**  **BRUSHED HEAVY COTTON** WITH REFLECTIVE TRIM & TAB ON PEAK

a statistic

STRUCTURED 6 PANEL LOW PROFILE PRE - CURVED PEAK **REFLECTIVE TRIM & BRUSHED** COTTON TAB ON PEAK **FABRIC STRAP & BUCKLE** 

4076

BRUSHED **HEAVY COTTON** WITH SWIRLING CHECKS & SANDWICH

**STRUCTURED 6 PANEL** I OW PROFILE PRE - CURVED PEAK FABRIC COVERED

SHORT TOUCH STRAP

4083 BRUSHED

**HEAVY COTTON** WITH EMBROIDERY & PRINTED CHECKS

STRUCTURED 6 PANEL LOW PROFILE PRE - CURVED PEAK FABRIC COVERED SHORT TOUCH STRAP





### **BRUSHED COTTON**

WITH SWOOSH & CHECK EMBROIDERY





### **BREATHABLE POLY TWILI**

WITH TYRE PRINT







#### BRUSHED HEAVY COTTON WITH CHECKER PLATE ON PEAK

STRUCTURED 6 PANEL