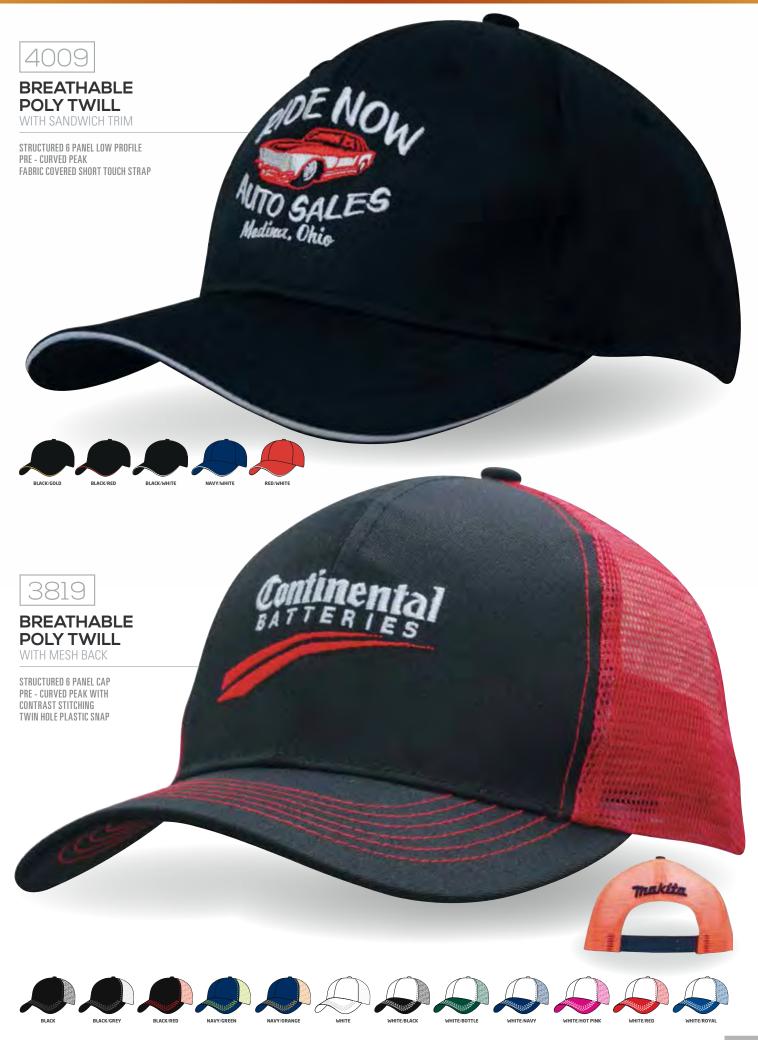

GREEN









2 QUALITY RETAIL APPAREL STOCK















UNSTRUCTURED 6 PANEL LOW PROFILE PRE - CURVED PEAK FABRIC STRAP WITH BRASS BUCKLE & BRASS SLIT





BRUSHED HEAVY COTTON WITH INSERTS ON THE PEAK & CROWN

STRUCTURED 6 PANEL LOW PROFILE PRE - CURVED PEAK FABRIC COVERED SHORT TOUCH STRAP









#### PREMIUM AMERICAN TWILL WITH SNAP BACK PRO STYLING

STRUCTURED 6 PANEL CAP FLAT PEAK WITH SNAP BACK PRO STICKER DOUBLE PLASTIC SNAP CLOSURE











#### PREMIUM AMERICAN TWILL YOUTH SIZE WITH SNAP BACK PRO

JUNIOR STYLING

STRUCTURED 6 PANEL CAP FLAT PEAK WITH SNAP BACK PRO JUNIOR STICKER DOUBLE PLASTIC SNAP CLOSURE





BLACK/BRIGHT GREEN

BLACK/CYAN BLACK/HOT PINK BLACK/ORANGE

















#### **PREMIUM BRUSHED HEAVY COTTON**

STRUCTURED 6 PANEL LOW PROFILE PRE - CURVED PEAK BRUSHED UNDER FABRIC STRAP **BRASS BUCKLE & BRASS SLIT** 









NAVY

BLACK

WHITE







QUALITY RETAIL APPAREL STOCK









TRI-COLOURED CAP STRUCTURED LOW PROFILE PRE - CURVED PEAK FABRIC STRAP & BUCKLE



4103

#### BRUSHED HEAVY COTTON WITH CROWN PIPING AND SANDWICH

STRUCTURED 6 PANEL LOW PROFILE PRE - CURVED PEAK FABRIC COVERED SHORT TOUCH STRAP





#### BRUSHED HEAVY COTTON WITH CURVED EMBROIDERY

ON CROWN AND PEAK

STRUCTURED 6 PANEL LOW PROFILE PRE - CURVED PEAK FABRIC STRAP & BUCKLE





#### BRUSHED HEAVY COTTON WITH SNAP BACK

good

STRUCTURED 6 PANEL CAP PRE – CURVED PEAK



apchat



# ECOREAP MIL-2



"THE EVER DECREASING RESOURCES OF THE PLANET HAVE BECOME AN ISSUE OF IN