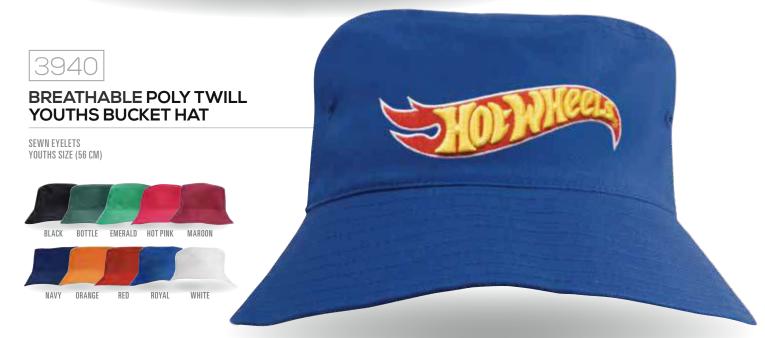

COTTON WITH DOUBLE FLAME

STRUCTURED LOW PROFILE PRE - CURVED PEAK FABRIC STRAP & BUCKLE







## TRUE TIMBER CAMOUFLAGE

6 PANEL CAP

STRUCTURED 6 PANEL Low Profile Pre – Curved Peak Fabric Covered Short Touch Strap



<complex-block><complex-block><complex-block>

# EFFECTIVE REALISM AND VERSATILITY COMBINE TO SUPPLY OUTDOOR ENTHUSIASTS WITH A COVETED MULTIDIMENSIONAL PATTERN THAT CAN BE UTILIZED IN ALMOST ANY SEASON.

These bark-based patterns have been proven to be dominant wherever green is visible due to their lifelike mixture of small branches, carefully selected tones and detailed contrast. These universal woodland patterns have been meticulously designed and trademarked for the photo realism and outdoor look for every outdoor activity.

QUALITY RETAIL APPAREL STOCK



















#### DOUBLE PIQUE MESH BUCKET HAT

SEWN EYELETS MEDIUM OR LARGE/XLARGE



















60 QUALITY RETAIL APPAREL STOCK





TWO TONE





optical express





















# 4262 ACRYLIC BEANIE



DARK GREY MARLE GREY MARLE





# A263 ROLLED DOWN



DARK GREY MARLE

GREY MARLE



#### TRUE TIMBER COTTON SILVER TEC BEANIE









#### FRAYED EDGE COWBOY STRAW

ELASTICISED SWEATBAND ONE SIZE M-L



### SPRAYED COWBOY STRAW

ELASTICISED SWEATBAND ONE SIZE M-L



### SPRAYED COWBOY STRAW

ELASTICISED SWEATBAND ONE SIZE M-L



STRAW ELASTICISED SWEATBAND ONE SIZE M-L