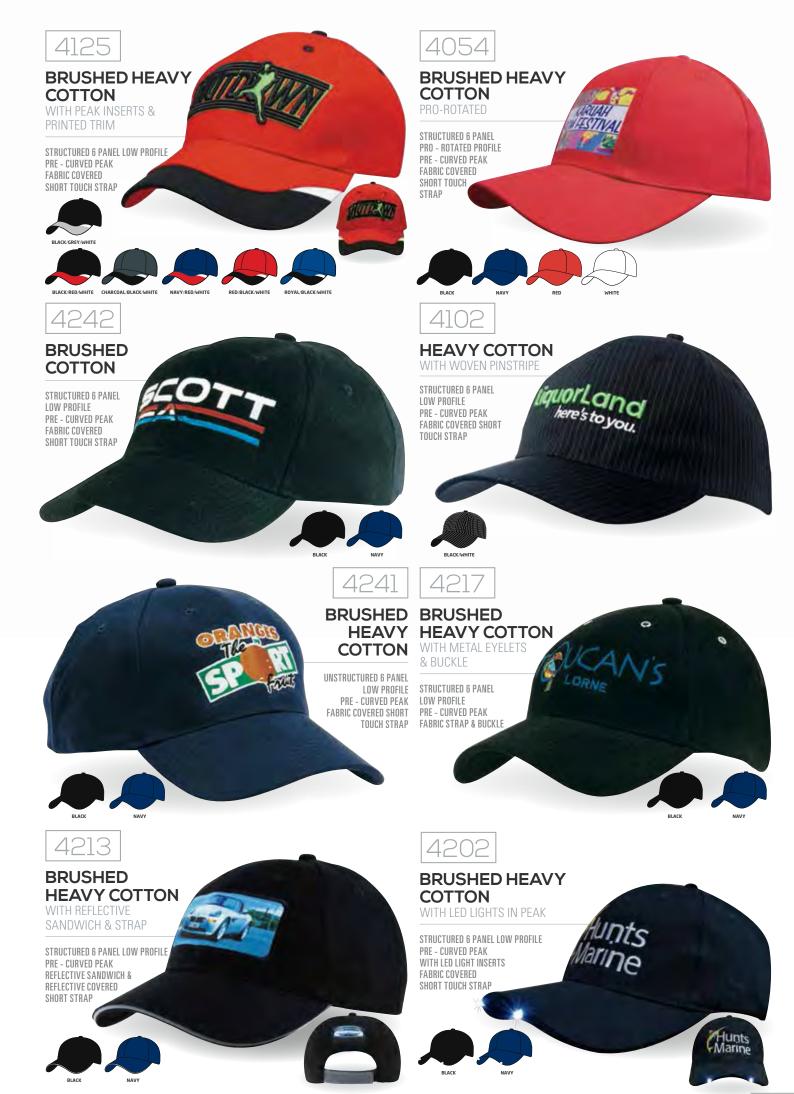

GREEN

2 QUALITY RETAIL APPAREL STOCK

UNSTRUCTURED 6 PANEL LOW PROFILE PRE - CURVED PEAK FABRIC STRAP WITH BRASS BUCKLE & BRASS SLIT

BRUSHED HEAVY COTTON WITH INSERTS ON THE PEAK & CROWN

STRUCTURED 6 PANEL LOW PROFILE PRE - CURVED PEAK FABRIC COVERED SHORT TOUCH STRAP