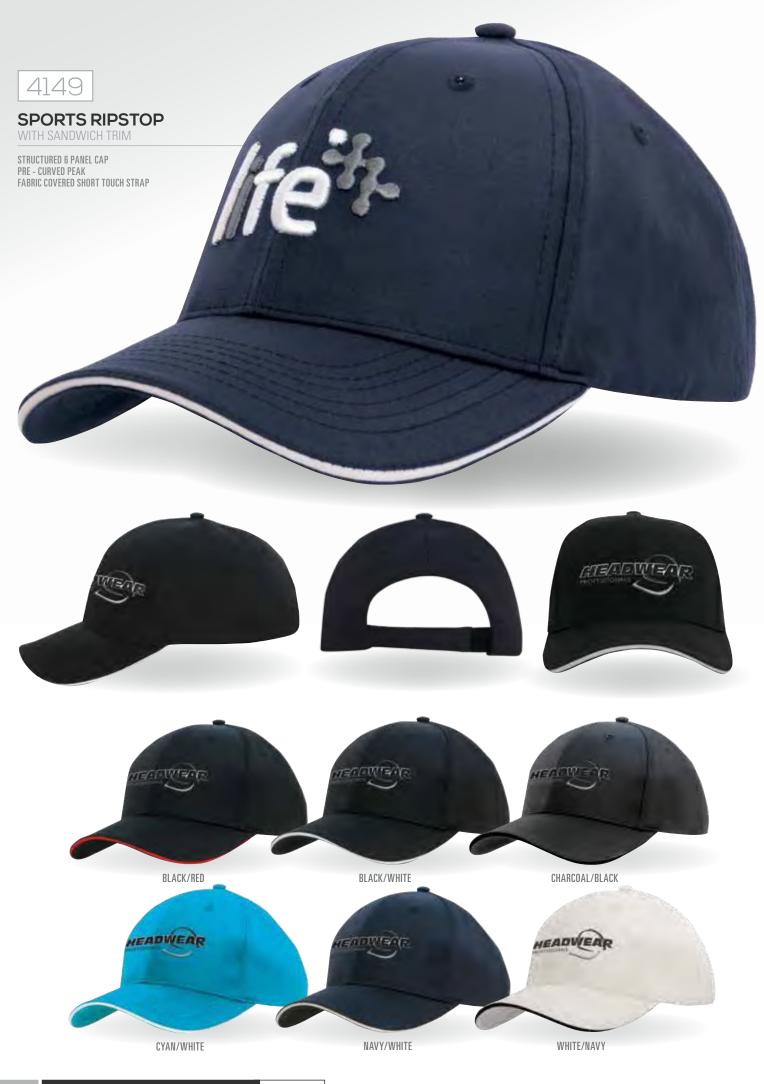

GREEN

2 QUALITY RETAIL APPAREL STOCK

UNSTRUCTURED 6 PANEL LOW PROFILE PRE - CURVED PEAK FABRIC STRAP WITH BRASS BUCKLE & BRASS SLIT

BRUSHED HEAVY COTTON WITH INSERTS ON THE PEAK & CROWN

STRUCTURED 6 PANEL LOW PROFILE PRE - CURVED PEAK FABRIC COVERED SHORT TOUCH STRAP