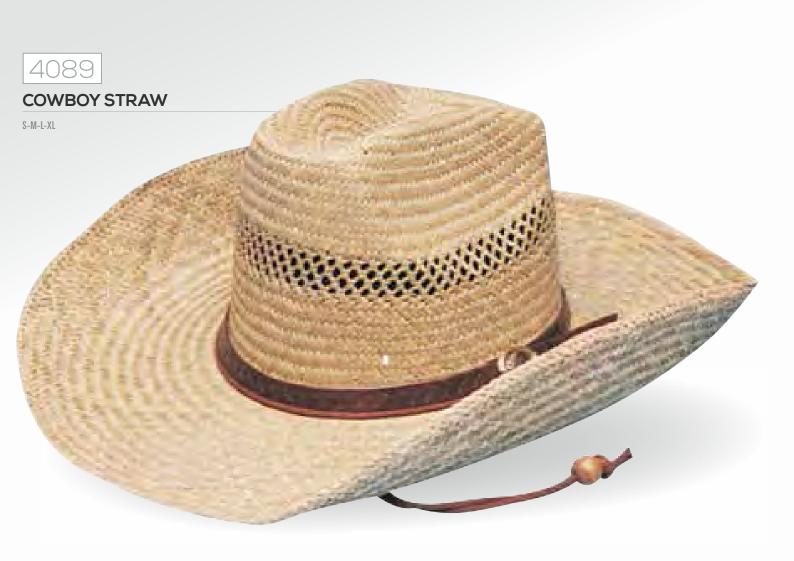

#### FRAYED EDGE COWBOY STRAW

ELASTICISED SWEATBAND ONE SIZE M-L

### SPRAYED COWBOY STRAW

ELASTICISED SWEATBAND ONE SIZE M-L

### SPRAYED COWBOY STRAW

ELASTICISED SWEATBAND ONE SIZE M-L

STRAW ELASTICISED SWEATBAND ONE SIZE M-L