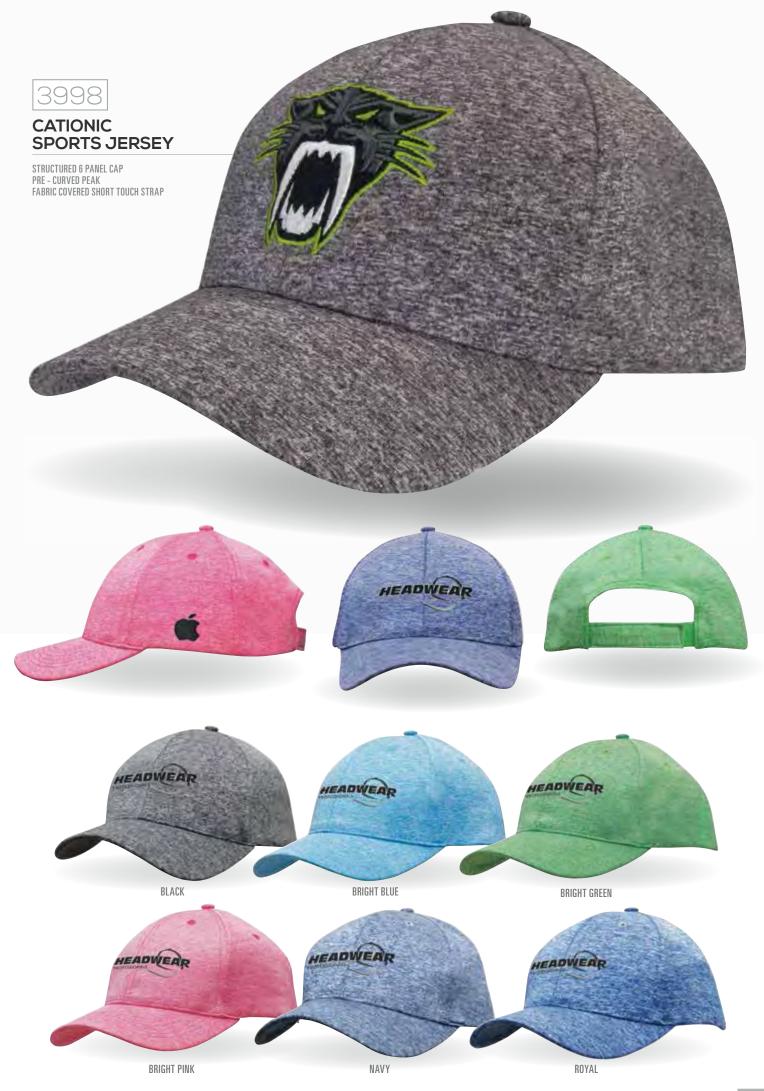

GREEN

2 QUALITY RETAIL APPAREL STOCK

UNSTRUCTURED 6 PANEL LOW PROFILE PRE - CURVED PEAK FABRIC STRAP WITH BRASS BUCKLE & BRASS SLIT

BRUSHED HEAVY COTTON WITH INSERTS ON THE PEAK & CROWN

STRUCTURED 6 PANEL LOW PROFILE PRE - CURVED PEAK FABRIC COVERED SHORT TOUCH STRAP