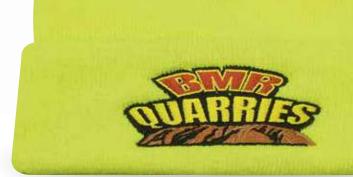

Pre – Curved Peak Fabric Covered Short Touch Strap



<complex-block><complex-block><complex-block>

# EFFECTIVE REALISM AND VERSATILITY COMBINE TO SUPPLY OUTDOOR ENTHUSIASTS WITH A COVETED MULTIDIMENSIONAL PATTERN THAT CAN BE UTILIZED IN ALMOST ANY SEASON.

These bark-based patterns have been proven to be dominant wherever green is visible due to their lifelike mixture of small branches, carefully selected tones and detailed contrast. These universal woodland patterns have been meticulously designed and trademarked for the photo realism and outdoor look for every outdoor activity.

QUALITY RETAIL APPAREL STOCK



















#### DOUBLE PIQUE MESH BUCKET HAT

SEWN EYELETS MEDIUM OR LARGE/XLARGE



















60 QUALITY RETAIL APPAREL STOCK





TWO TONE





optical express





















# 4262 ACRYLIC BEANIE



DARK GREY MARLE GREY MARLE





# A263 ROLLED DOWN



DARK GREY MARLE

GREY MARLE



#### TRUE TIMBER COTTON SILVER TEC BEANIE









#### FRAYED EDGE COWBOY STRAW

ELASTICISED SWEATBAND ONE SIZE M-L



### SPRAYED COWBOY STRAW

ELASTICISED SWEATBAND ONE SIZE M-L



### SPRAYED COWBOY STRAW

ELASTICISED SWEATBAND ONE SIZE M-L



STRAW ELASTICISED SWEATBAND ONE SIZE M-L