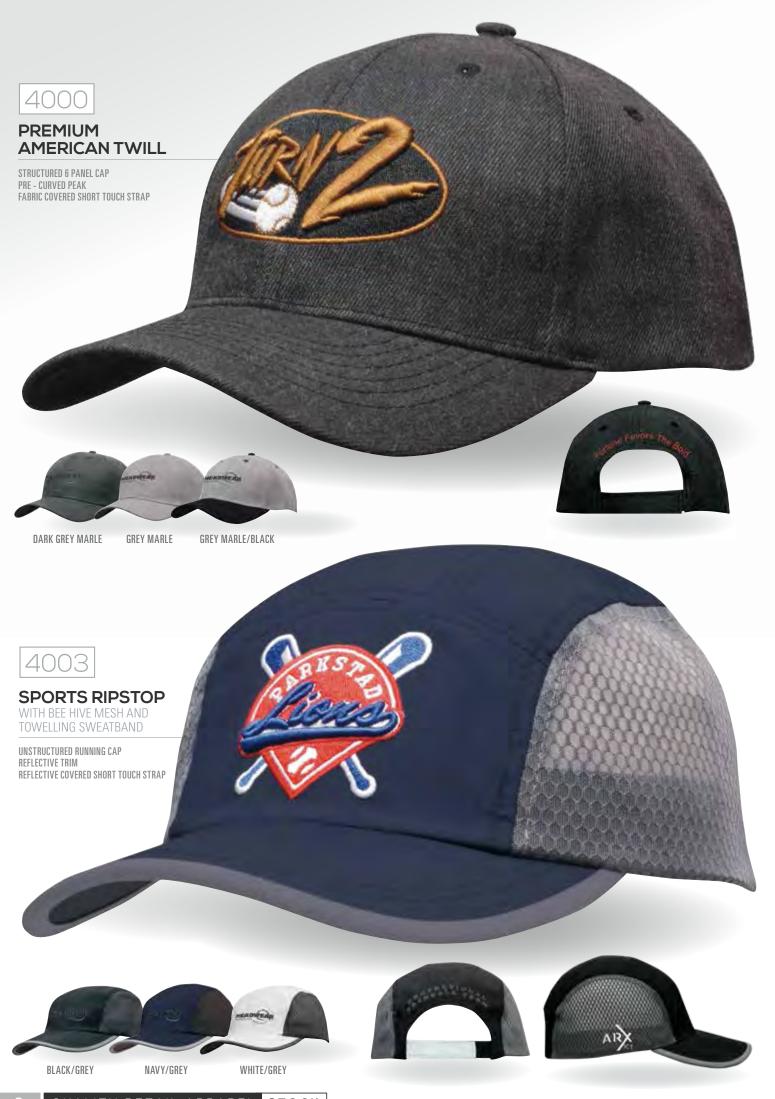

GREEN









2 QUALITY RETAIL APPAREL STOCK















UNSTRUCTURED 6 PANEL LOW PROFILE PRE - CURVED PEAK FABRIC STRAP WITH BRASS BUCKLE & BRASS SLIT





BRUSHED HEAVY COTTON WITH INSERTS ON THE PEAK & CROWN

STRUCTURED 6 PANEL LOW PROFILE PRE - CURVED PEAK FABRIC COVERED SHORT TOUCH STRAP









#### PREMIUM AMERICAN TWILL WITH SNAP BACK PRO STYLING

STRUCTURED 6 PANEL CAP FLAT PEAK WITH SNAP BACK PRO STICKER DOUBLE PLASTIC SNAP CLOSURE











#### PREMIUM AMERICAN TWILL YOUTH SIZE WITH SNAP BACK PRO

JUNIOR STYLING

STRUCTURED 6 PANEL CAP FLAT PEAK WITH SNAP BACK PRO JUNIOR STICKER DOUBLE PLASTIC SNAP CLOSURE





BLACK/BRIGHT GREEN

BLACK/CYAN BLACK/HOT PINK BLACK/ORANGE

















#### **PREMIUM BRUSHED HEAVY COTTON**

STRUCTURED 6 PANEL LOW PROFILE PRE - CURVED