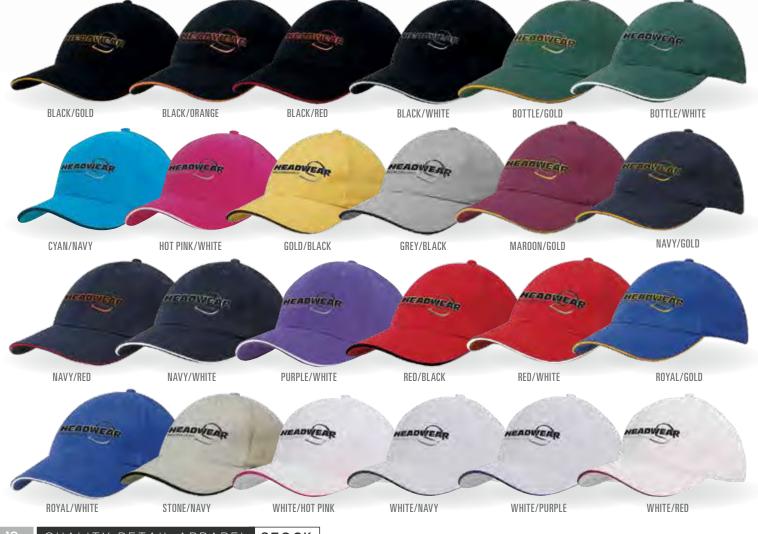

GREEN









2 QUALITY RETAIL APPAREL STOCK















UNSTRUCTURED 6 PANEL LOW PROFILE PRE - CURVED PEAK FABRIC STRAP WITH BRASS BUCKLE & BRASS SLIT





BRUSHED HEAVY COTTON WITH INSERTS ON THE PEAK & CROWN

STRUCTURED 6 PANEL LOW PROFILE PRE - CURVED PEAK FABRIC COVERED SHORT TOUCH STRAP









#### PREMIUM AMERICAN TWILL WITH SNAP BACK PRO STYLING

STRUCTURED 6 PANEL CAP FLAT PEAK WITH SNAP BACK PRO STICKER DOUBLE PLASTIC SNAP CLOSURE











#### PREMIUM AMERICAN TWILL YOUTH SIZE WITH SNAP BACK PRO

JUNIOR STYLING

STRUCTURED 6 PANEL CAP FLAT PEAK WITH SNAP BACK PRO JUNIOR STICKER DOUBLE PLASTIC SNAP CLOSURE





BLACK/BRIGHT GREEN

BLACK/CYAN BLACK/HOT PINK BLACK/ORANGE

















#### **PREMIUM BRUSHED HEAVY COTTON**

STRUCTURED 6 PANEL LOW PROFILE PRE - CURVED PEAK BRUSHED UNDE