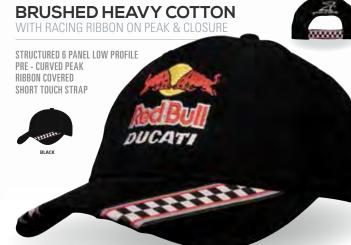

H SWIRLING CHECKS & SANDWICH

**STRUCTURED 6 PANEL** I OW PROFILE PRE - CURVED PEAK FABRIC COVERED

SHORT TOUCH STRAP

4083 BRUSHED

**HEAVY COTTON** WITH EMBROIDERY & PRINTED CHECKS

STRUCTURED 6 PANEL LOW PROFILE PRE - CURVED PEAK FABRIC COVERED SHORT TOUCH STRAP





### **BRUSHED COTTON**

WITH SWOOSH & CHECK EMBROIDERY





### **BREATHABLE POLY TWILI**

WITH TYRE PRINT







#### BRUSHED HEAVY COTTON WITH CHECKER PLATE ON PEAK

STRUCTURED 6 PANEL LOW PROFILE PRE - CURVED PEAK WITH CHECKER PLATE FABRIC COVERED SHORT TOUCH STRAP

4093



#### BRUSHED HEAVY COTTON WITH TYRE TRACKS

STRUCTURED 6 PANEL LOW PROFILE PRE - CURVED PEAK FABRIC COVERED SHORT TOUCH STRAP





BRUSHED HEAVY COTTON WITH FLAME EMBROIDERY

STRUCTURED LOW PROFILE PRE – CURVED PEAK FABRIC STRAP & BUCKLE

BLACK/GOLD





#### **BRUSHED HEAVY COTTON**

WITH MESH COVERED REFLECTIVE TRIM

> STRUCTURED 6 PANEL LOW PROFILE PRE - CURVED PEAK FABRIC COVERED SHORT TOUCH STRAP

1000

4236

#### BRUSHED HEAVY COTTON WITH DOUBLE FLAME

STRUCTURED LOW PROFILE PRE - CURVED PEAK FABRIC STRAP & BUCKLE







## TRUE TIMBER CAMOUFLAGE

6 PANEL CAP

STRUCTURED 6 PANEL Low Profile Pre – Curved Peak Fabric Covered Short Touch Strap



<complex-block><complex-block><complex-block>

# EFFECTIVE REALISM AND VERSATILITY COMBINE TO SUPPLY OUTDOOR ENTHUSIASTS WITH A COVETED MULTIDIMENSIONAL PATTERN THAT CAN BE UTILIZED IN ALMOST ANY SEASON.

These bark-based patterns have been proven to be dominant wherever green is visible due to their lifelike mixture of small branches, carefully selected tones and detailed contrast. These u