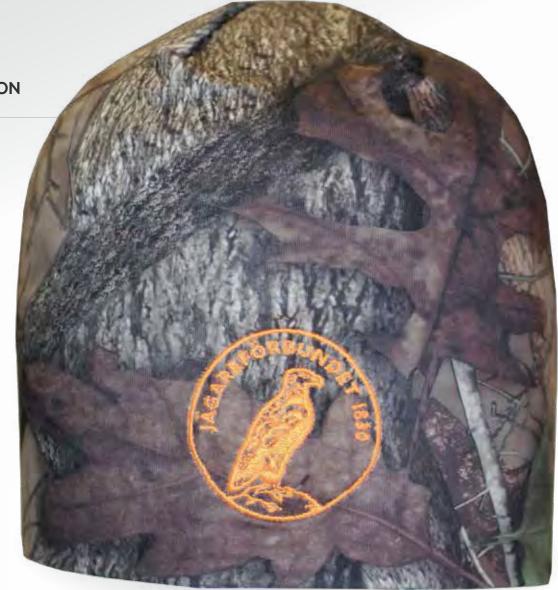

# EFFECTIVE REALISM AND VERSATILITY COMBINE TO SUPPLY OUTDOOR ENTHUSIASTS WITH A COVETED MULTIDIMENSIONAL PATTERN THAT CAN BE UTILIZED IN ALMOST ANY SEASON.

These bark-based patterns have been proven to be dominant wherever green is visible due to their lifelike mixture of small branches, carefully selected tones and detailed contrast. These universal woodland patterns have been meticulously designed and trademarked for the photo realism and outdoor look for every outdoor activity.