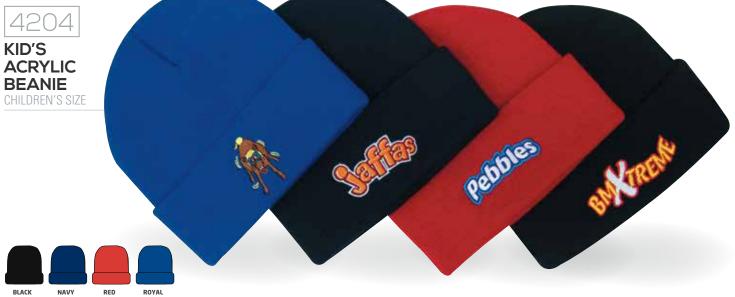

rved Peak Fabric Covered Short Touch Strap



<complex-block><complex-block><complex-block>

# EFFECTIVE REALISM AND VERSATILITY COMBINE TO SUPPLY OUTDOOR ENTHUSIASTS WITH A COVETED MULTIDIMENSIONAL PATTERN THAT CAN BE UTILIZED IN ALMOST ANY SEASON.

These bark-based patterns have been proven to be dominant wherever green is visible due to their lifelike mixture of small branches, carefully selected tones and detailed contrast. These universal woodland patterns have been meticulously designed and trademarked for the photo realism and outdoor look for every outdoor activity.

QUALITY RETAIL APPAREL STOCK



















#### DOUBLE PIQUE MESH BUCKET HAT

SEWN EYELETS MEDIUM OR LARGE/XLARGE



















60 QUALITY RETAIL APPAREL STOCK





TWO TONE





optical express





















# 4262 ACRYLIC BEANIE



DARK GREY MARLE GREY MARLE





# A263 ROLLED DOWN



DARK GREY MARLE

GREY MARLE



#### TRUE TIMBER COTTON SILVER TEC BEANIE









#### FRAYED EDGE COWBOY STRAW

ELASTICISED SWEATBAND ONE SIZE M-L



### SPRAYED COWBOY STRAW

ELASTICISED SWEATBAND ONE SIZE M-L



### SPRAYED COWBOY STRAW

ELASTICISED SWEATBAND ONE SIZE M-L



STRAW ELASTICISED SWEATBAND ONE SIZE M-L