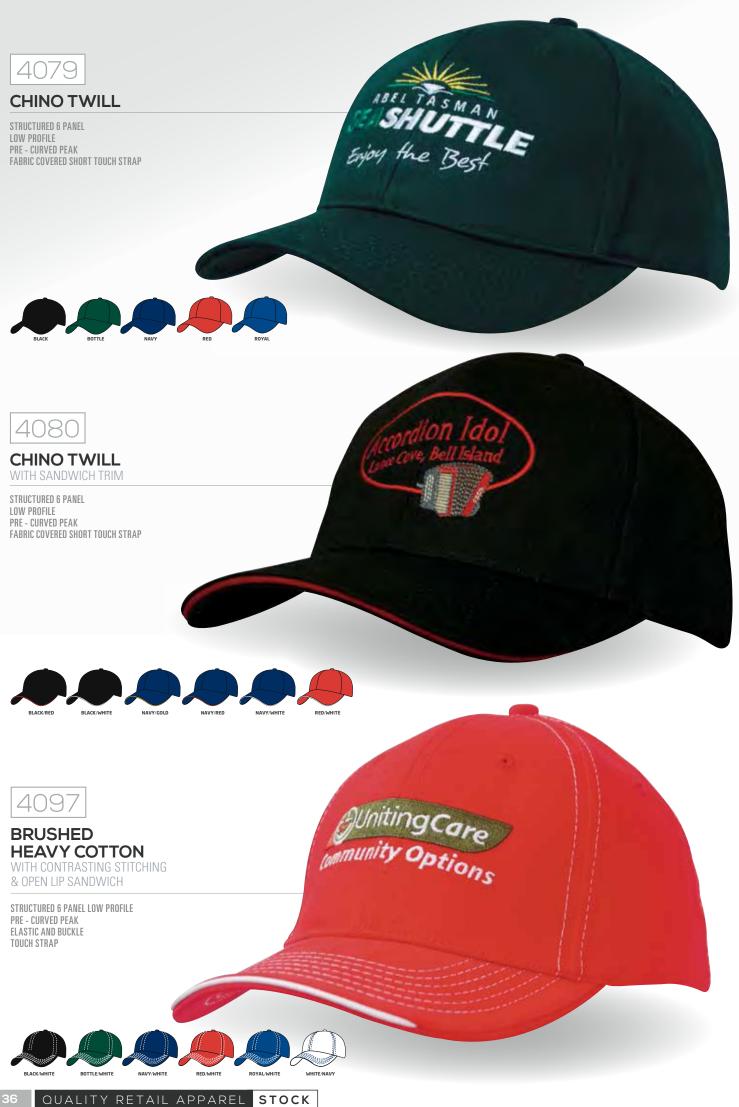

#### BRUSHED HEAVY COTTON WITH CROWN PIPING AND SANDWICH

STRUCTURED 6 PANEL LOW PROFILE PRE - CURVED PEAK FABRIC COVERED SHORT TOUCH STRAP

#### BRUSHED HEAVY COTTON TWO TONE CAP

WITH CONTRASTING STITCHING AND OPEN LIP SANDWICH

STRUCTURED 6 PANEL LOW PROFILE PRE - CURVED PEAK ELASTIC & BUCKLE TOUCH STRAP

8 QUALITY RETAIL APPAREL STOCK

STRUCTURED LOW PROFILE