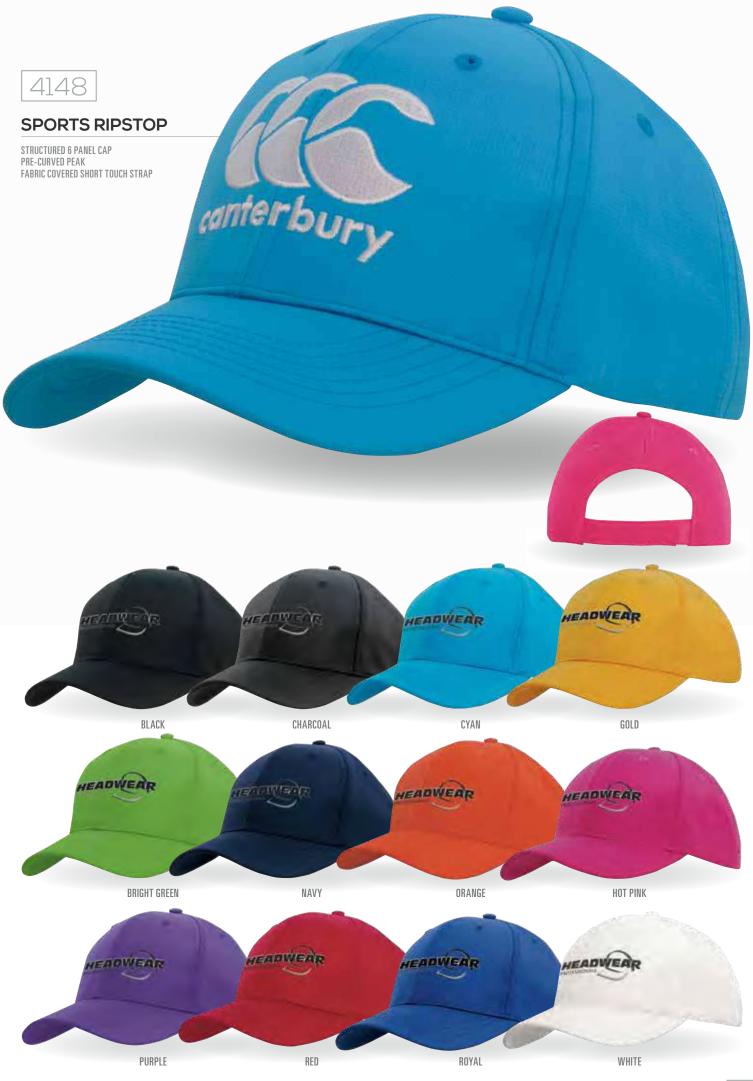

GREEN

2 QUALITY RETAIL APPAREL STOCK

UNSTRUCTURED 6 PANEL LOW PROFILE PRE - CURVED PEAK FABRIC STRAP WITH BRASS BUCKLE & BRASS SLIT

BRUSHED HEAVY COTTON WITH INSERTS ON THE PEAK & CROWN

STRUCTURED 6 PANEL LOW PROFILE PRE - CURVED PEAK FABRIC COVERED SHORT TOUCH STRAP