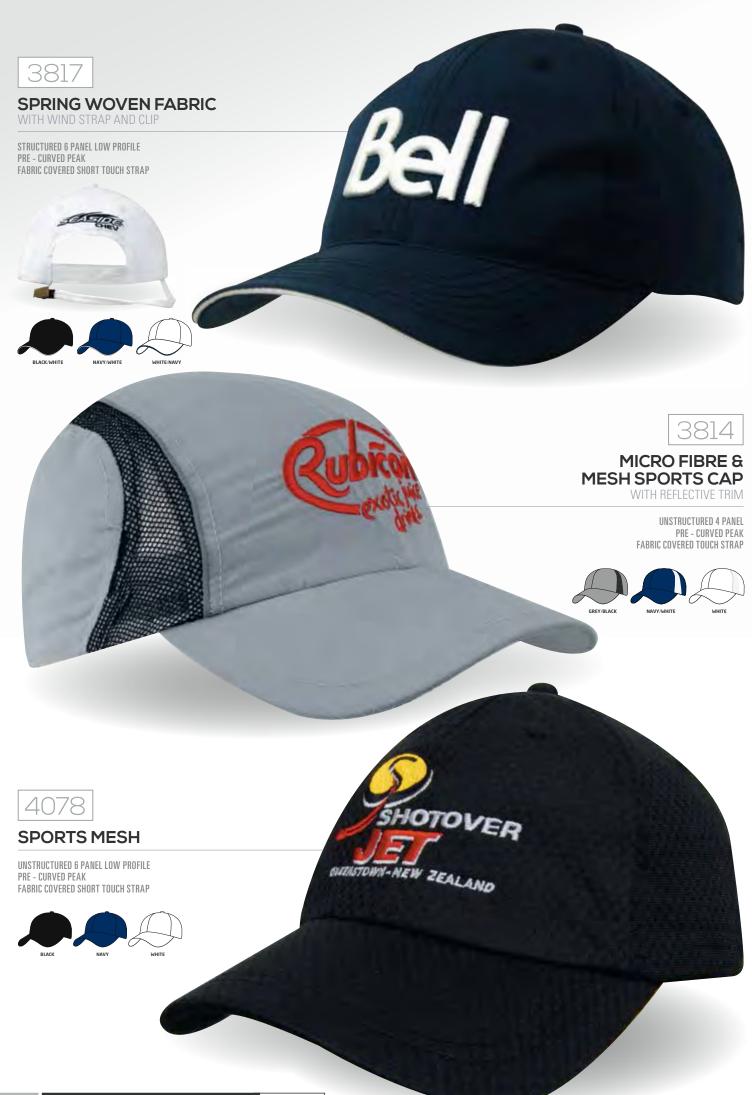

polyester fabrics. Our 'Eco Cap' is made from 100 percent recycled plastic PET bottles providing customers with a lightweight, comfortable and colourfast product, while also contributing to a healthier environment.

001000

Fishing Jeam

### 4050

#### 100% RECYCLED EARTH FRIENDLY FABRIC

AT.

STRUCTURED 6 PANEL LOW PROFILE PRE - CURVED PEAK FABRIC COVERED SHORT TOUCH STRAP SWING TAG & LABEL INCLUDED

AT AT AT AT

Black Navy



### **BRUSHED REGULAR COTTON**

WITH SUEDE PEAK

STRUCTURED 6 PANEL LOW PROFILE PRE - CURVED PEAK BRUSHED COTTON UNDER FABRIC COVERED SHORT TOUCH STRAP





#### BRUSHED HEAVY COTTON TWO TONE CAP

WITH CONTRASTING STITCHING AND OPEN LIP SANDWICH

STRUCTURED 6 PANEL LOW PROFILE PRE - CURVED PEAK ELASTIC & BUCKLE TOUCH STRAP





8 QUALITY RETAIL APPAREL STOCK





















STRUCTURED LOW PROFILE

**FABRIC STRAP & BUCKLE** 

**PRE - CURVED PEAK** 



BRUSHED **HEAVY COTTON**  **BRUSHED HEAVY COTTON** WITH REFLECTIVE TRIM & TAB ON PEAK

a statistic

STRUCTURED 6 PANEL LOW PROFILE PRE - CURVED PEAK **REFLECTIVE TRIM & BRUSHED** COTTON TAB ON PEAK **FABRIC STRAP & BUCKLE** 

4076

BRUSHED **HEAVY COTTON** WITH SWIRLING CHECKS & SANDWICH

**STRUCTURED 6 PANEL** I OW PROFILE PRE - CURVED PEAK FABRIC COVERED

SHORT TOUCH STRAP

4083 BRUSHED

**HEAVY COTTON** WITH EMBROIDERY & PRINTED CHECKS

STRUCTURED 6 PANEL LOW PROFILE PRE - CURVED PEAK FABRIC COVERED SHORT TOUCH STRAP





### **BRUSHED COTTON**

WITH SWOOSH & CHECK EMBROIDERY





### **BREATHABLE POLY TWILI**

WITH TYRE PRINT







#### BRUSHED HEAVY COTTON WITH CHECKER PLATE ON PEAK

STRUCTURE