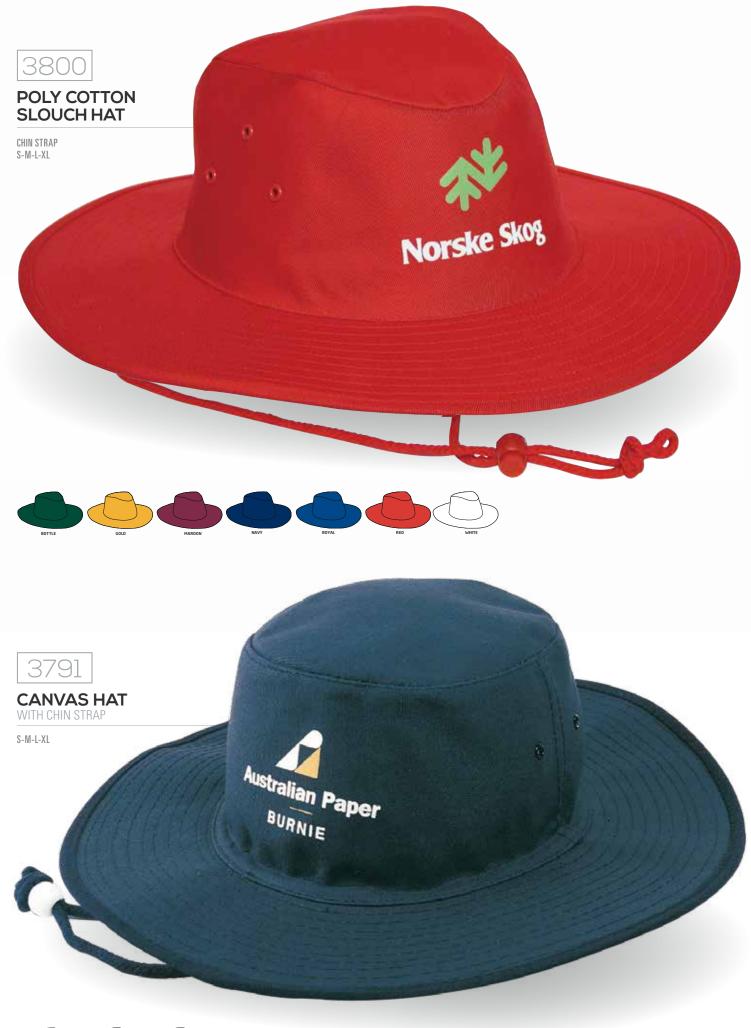

## TRUE TIMBER CAMOUFLAGE

6 PANEL CAP

STRUCTURED 6 PANEL Low Profile Pre – Curved Peak Fabric Covered Short Touch Strap



<complex-block><complex-block><complex-block>

# EFFECTIVE REALISM AND VERSATILITY COMBINE TO SUPPLY OUTDOOR ENTHUSIASTS WITH A COVETED MULTIDIMENSIONAL PATTERN THAT CAN BE UTILIZED IN ALMOST ANY SEASON.

These bark-based patterns have been proven to be dominant wherever green is visible due to their lifelike mixture of small branches, carefully selected tones and detailed contrast. These universal woodland patterns have been meticulously designed and trademarked for the photo realism and outdoor look for every outdoor activity.

QUALITY RETAIL APPAREL STOCK



















#### DOUBLE PIQUE MESH BUCKET HAT

SEWN EYELETS MEDIUM OR LARGE/XLARGE



















60 QUALITY RETAIL APPAREL STOCK





TWO TONE





optical express





















# 4262 ACRYLIC BEANIE



DARK GREY MARLE GREY MARLE





# A263 ROLLED DOWN



DARK GREY MARLE

GREY MARLE



#### TRUE TIMBER COTTON SILVER TEC BEANIE









#### FRAYED EDGE COWBOY STRAW

ELASTICISED SWEATBAND ONE SIZE M-L



### SPRAYED COWBOY STRAW

ELASTICISED SWEATBAND ONE SIZE M-L



### SPRAYED COWBOY STRAW

ELASTICISED SWEATBAND ONE SIZE M-L



STRAW ELASTICISED SWEATBAND ONE SIZE M-L