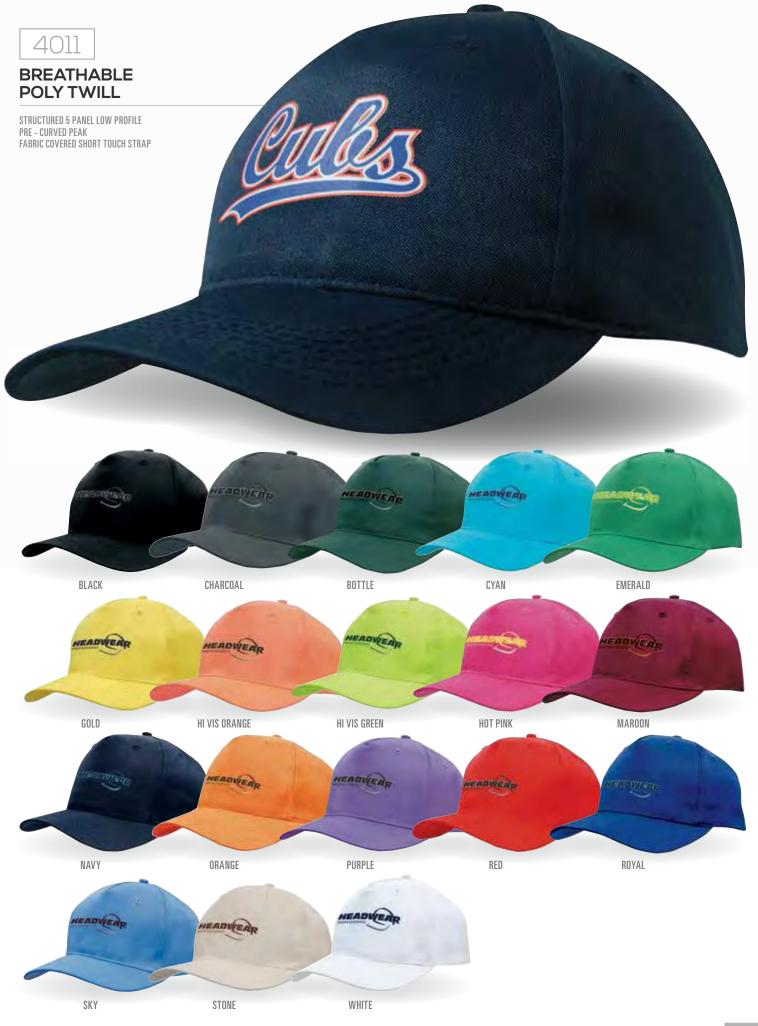

GREEN









2 QUALITY RETAIL APPAREL STOCK















UNSTRUCTURED 6 PANEL LOW PROFILE PRE - CURVED PEAK FABRIC STRAP WITH BRASS BUCKLE & BRASS SLIT





BRUSHED HEAVY COTTON WITH INSERTS ON THE PEAK & CROWN

STRUCTURED 6 PANEL LOW PROFILE PRE - CURVED PEAK FABRIC COVERED SHORT TOUCH STRAP









#### PREMIUM AMERICAN TWILL WITH SNAP BACK PRO STYLING

STRUCTURED 6 PANEL CAP FLAT PEAK WITH SNAP BACK PRO STICKER DOUBLE PLASTIC SNAP CLOSURE











#### PREMIUM AMERICAN TWILL YOUTH SIZE WITH SNAP BACK PRO

JUNIOR STYLING

STRUCTURED 6 PANEL CAP FLAT PEAK WITH SNAP BACK PRO JUNIOR STICKER DOUBLE PLASTIC SNAP CLOSURE





BLACK/BRIGHT GREEN

BLACK/CYAN BLACK/HOT PINK BLACK/ORANGE

















#### **PREMIUM BRUSHED HEAVY COTTON**

STRUCTURED 6 PANEL LOW PROFILE PRE - CURVED PEAK BRUSHED UNDER FABRIC STRAP **BRASS BUCKLE & BRASS SLIT** 









NAVY

BLACK

WHITE







QUALITY RETAIL APPAREL STOCK









TRI-COLOURED CAP STRUCTURED LOW PROFILE PRE - CURVED PEAK FABRIC STRAP & BUCKLE



4103

#### BRUSHED HEAVY COTTON WITH CROWN PIPING AND SANDWICH

STRUCTURED 6 PANEL LOW PROFILE PRE - CURVED PEAK FABRIC COVERED SHORT TOUCH STRAP





#### BRUSHED HEAVY COTTON WITH CURVED EMBROIDERY

ON CROWN AND PEAK

STRUCTURED 6 PANEL LOW PROFILE PRE - CURVED PEAK FABRIC STRAP & BUCKLE





#### BRUSHED HEAVY COTTON WITH SNAP BACK

good

STRUCTURED 6 PANEL CAP PRE – CURVED PEAK



apchat



# ECOREAP MIL-2



"THE EVER DECREASING RESOURCES OF THE PLANET HAVE BECOME AN ISSUE O