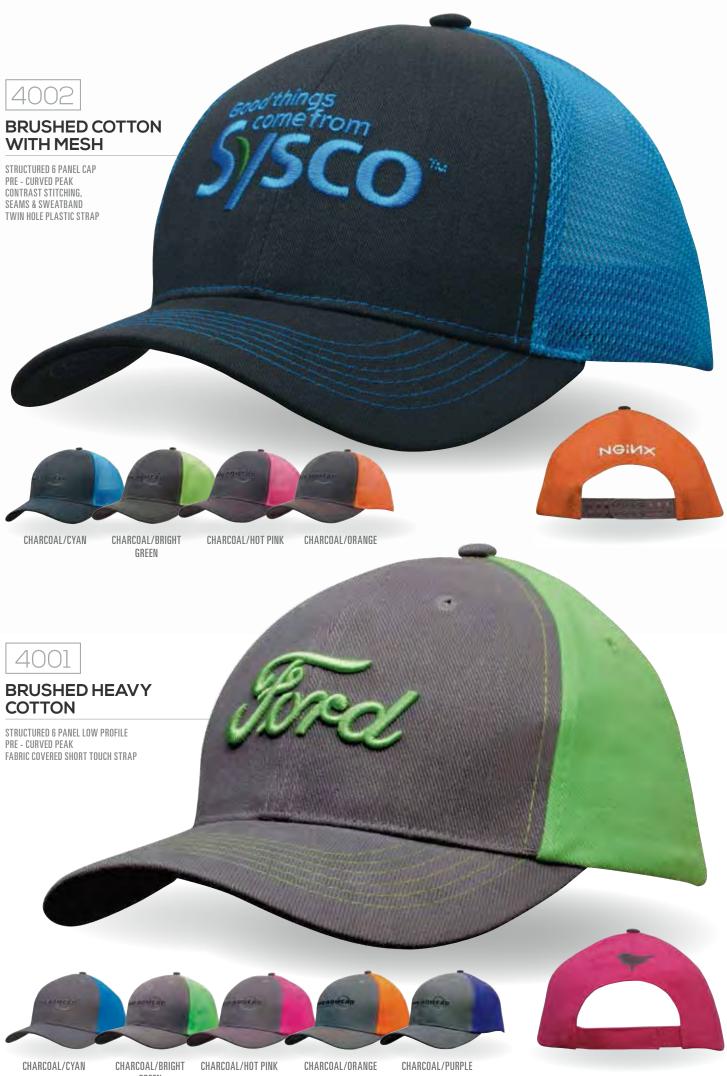

GREEN









2 QUALITY RETAIL APPAREL STOCK















UNSTRUCTURED 6 PANEL LOW PROFILE PRE - CURVED PEAK FABRIC STRAP WITH BRASS BUCKLE & BRASS SLIT





BRUSHED HEAVY COTTON WITH INSERTS ON THE PEAK & CROWN

STRUCTURED 6 PANEL LOW PROFILE PRE - CURVED PEAK FABRIC COVERED SHORT TOUCH STRAP









#### PREMIUM AMERICAN TWILL WITH SNAP BACK PRO STYLING

STRUCTURED 6 PANEL CAP FLAT PEAK WITH SNAP BACK PRO STICKER DOUBLE PLASTIC SNAP CLOSURE











#### PREMIUM AMERICAN TWILL YOUTH SIZE WITH SNAP BACK PRO

JUNIOR STYLING

STRUCTURED 6 PANEL CAP FLAT PEAK WITH SNAP BACK PRO JUNIOR STICKER DOUBLE PLASTIC SNAP CLOSURE





BLACK/BRIGHT GREEN

BLACK/CYAN BLACK/HOT PINK BLACK/ORANGE

















#### **PREMIUM BRUSHED HEAVY COTTON**

STRUCTURED 6 PANEL LOW PROFILE PRE - CURVED PE