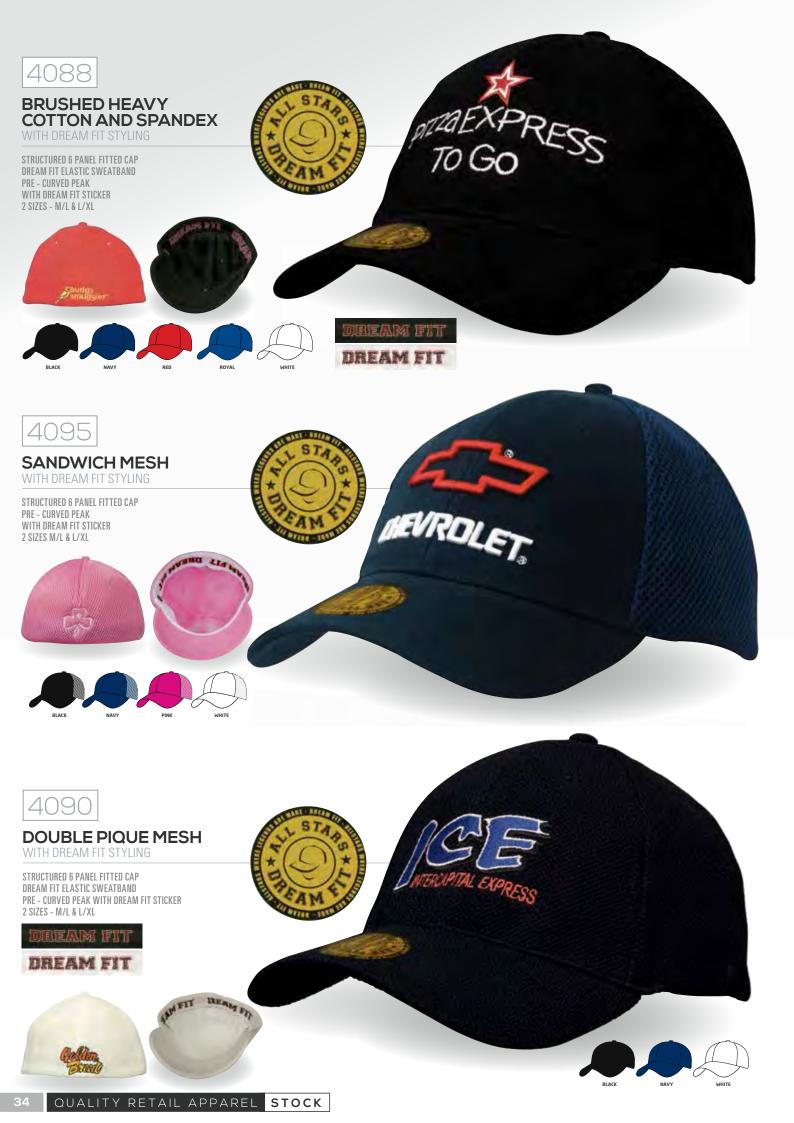

ITH BRASS BUCKLE & BRASS SLIT





BRUSHED HEAVY COTTON WITH INSERTS ON THE PEAK & CROWN

STRUCTURED 6 PANEL LOW PROFILE PRE - CURVED PEAK FABRIC COVERED SHORT TOUCH STRAP









#### PREMIUM AMERICAN TWILL WITH SNAP BACK PRO STYLING

STRUCTURED 6 PANEL CAP FLAT PEAK WITH SNAP BACK PRO STICKER DOUBLE PLASTIC SNAP CLOSURE











#### PREMIUM AMERICAN TWILL YOUTH SIZE WITH SNAP BACK PRO

JUNIOR STYLING

STRUCTURED 6 PANEL CAP FLAT PEAK WITH SNAP BACK PRO JUNIOR STICKER DOUBLE PLASTIC SNAP CLOSURE





BLACK/BRIGHT GREEN

BLACK/CYAN BLACK/HOT PINK BLACK/ORANGE

















#### **PREMIUM BRUSHED HEAVY COTTON**

STRUCTURED 6 PANEL LOW PROFILE PRE - CURVED PEAK BRUSHED UNDER FABRIC STRAP **BRASS BUCKLE & BRASS SLIT** 









NAVY

BLACK

WHITE







QUALITY RETAIL APPAREL STOCK









TRI-COLOURED CAP STRUCTURED LOW PROFILE PRE - CURVED PEAK FABRIC STRAP & BUCKLE



4103

#### BRUSHED HEAVY COTTON WITH CROWN PIPING AND SANDWICH

STRUCTURED 6 PANEL LOW PROFILE PRE - CURVED PEAK FABRIC COVERED SHORT TOUCH STRAP





#### BRUSHED HEAVY COTTON WITH CURVED EMBROIDERY

ON CROWN AND PEAK

STRUCTURED 6 PANEL LOW PROFILE PRE - CURVED PEAK FABRIC STRAP & BUCKLE





#### BRUSHED HEAVY COTTON WITH SNAP BACK

good

STRUCTURED 6 PANEL CAP PRE – CURVED PEAK



apchat



# ECOREAP MIL-2



"THE EVER DECREASING RESOURCES OF THE PLANET HAVE BECOME AN ISSUE OF INCREASING AWARENESS, AND RECYCLING IS ONE OF THE FOREMOST WAYS TO HELP THIS PROBLEM." One of the ways to reduce waste is to utilise the non-biodegradable polymer components of plastic bottles and make them into polyester fab