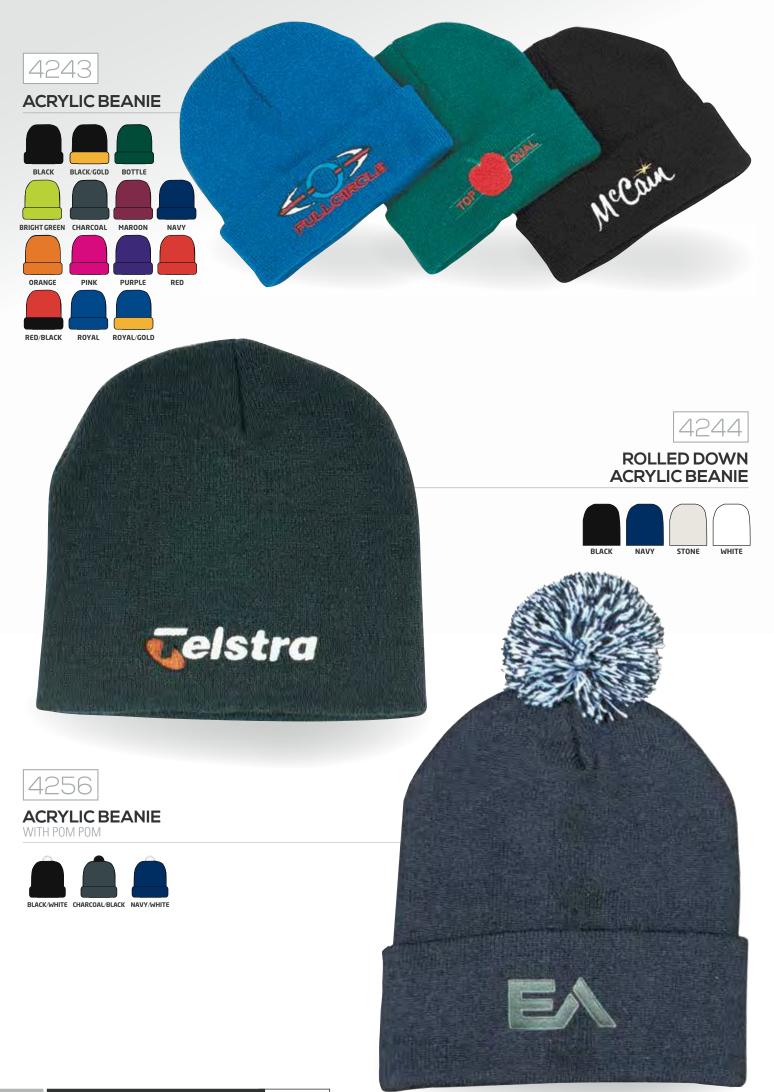

ed Peak Fabric Covered Short Touch Strap



<complex-block><complex-block><complex-block>

# EFFECTIVE REALISM AND VERSATILITY COMBINE TO SUPPLY OUTDOOR ENTHUSIASTS WITH A COVETED MULTIDIMENSIONAL PATTERN THAT CAN BE UTILIZED IN ALMOST ANY SEASON.

These bark-based patterns have been proven to be dominant wherever green is visible due to their lifelike mixture of small branches, carefully selected tones and detailed contrast. These universal woodland patterns have been meticulously designed and trademarked for the photo realism and outdoor look for every outdoor activity.

QUALITY RETAIL APPAREL STOCK



















#### DOUBLE PIQUE MESH BUCKET HAT

SEWN EYELETS MEDIUM OR LARGE/XLARGE



















60 QUALITY RETAIL APPAREL STOCK





TWO TONE





optical express





















# 4262 ACRYLIC BEANIE



DARK GREY MARLE GREY MARLE





# A263 ROLLED DOWN



DARK GREY MARLE

GREY MARLE



#### TRUE TIMBER COTTON SILVER TEC BEANIE









#### FRAYED EDGE COWBOY STRAW

ELASTICISED SWEATBAND ONE SIZE M-L



### SPRAYED COWBOY STRAW

ELASTICISED SWEATBAND ONE SIZE M-L



### SPRAYED COWBOY STRAW

ELASTICISED SWEATBAND ONE SIZE M-L



STRAW ELASTICISED SWEATBAND ONE SIZE M-L