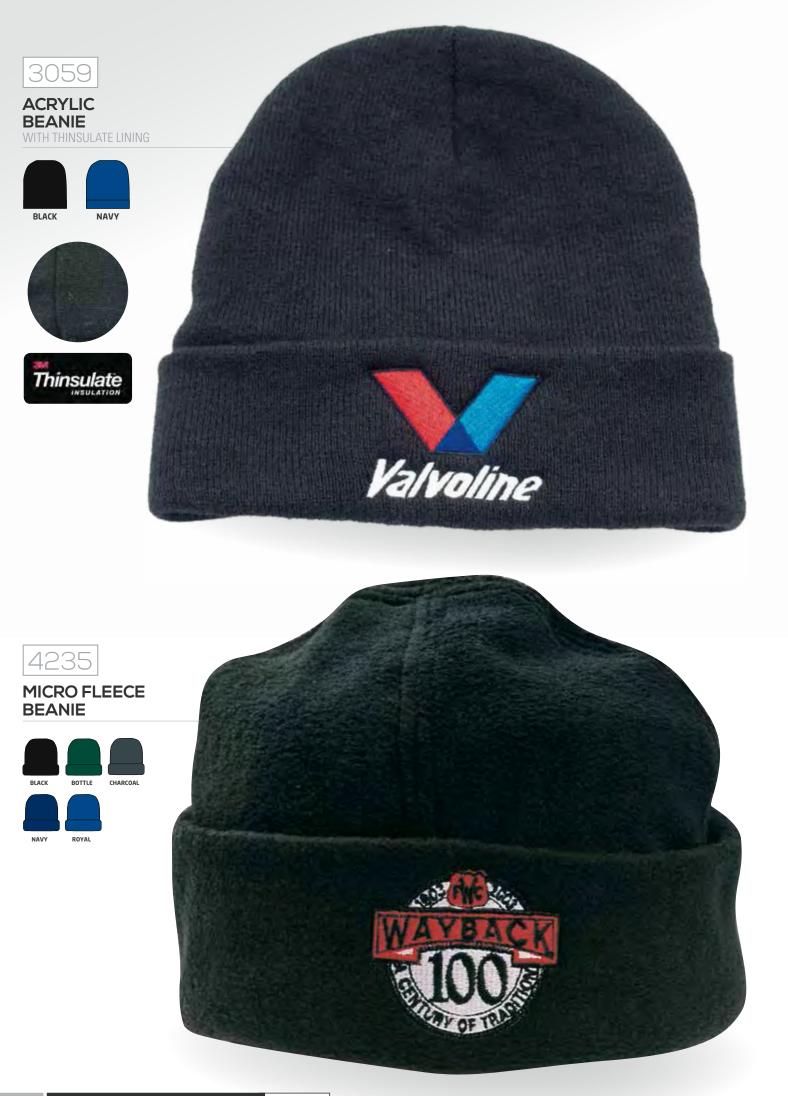

eak Fabric Covered Short Touch Strap



<complex-block><complex-block><complex-block>

# EFFECTIVE REALISM AND VERSATILITY COMBINE TO SUPPLY OUTDOOR ENTHUSIASTS WITH A COVETED MULTIDIMENSIONAL PATTERN THAT CAN BE UTILIZED IN ALMOST ANY SEASON.

These bark-based patterns have been proven to be dominant wherever green is visible due to their lifelike mixture of small branches, carefully selected tones and detailed contrast. These universal woodland patterns have been meticulously designed and trademarked for the photo realism and outdoor look for every outdoor activity.

QUALITY RETAIL APPAREL STOCK



















#### DOUBLE PIQUE MESH BUCKET HAT

SEWN EYELETS MEDIUM OR LARGE/XLARGE



















60 QUALITY RETAIL APPAREL STOCK





TWO TONE





optical express





















# 4262 ACRYLIC BEANIE



DARK GREY MARLE GREY MARLE





# A263 ROLLED DOWN



DARK GREY MARLE

GREY MARLE



#### TRUE TIMBER COTTON SILVER TEC BEANIE









#### FRAYED EDGE COWBOY STRAW

ELASTICISED SWEATBAND ONE SIZE M-L



### SPRAYED COWBOY STRAW

ELASTICISED SWEATBAND ONE SIZE M-L



### SPRAYED COWBOY STRAW

ELASTICISED SWEATBAND ONE SIZE M-L



STRAW ELASTICISED SWEATBAND ONE SIZE M-L