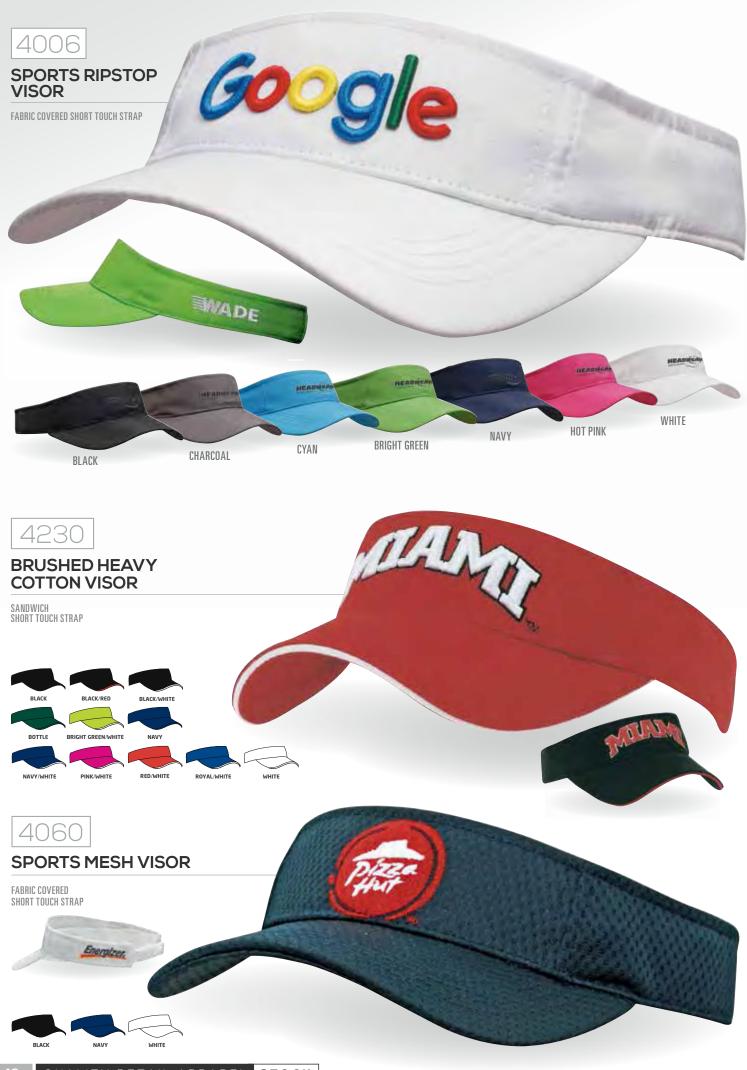

r fabrics. Our 'Eco Cap' is made from 100 percent recycled plastic PET bottles providing customers with a lightweight, comfortable and colourfast product, while also contributing to a healthier environment.

001000

Fishing Jeam

### 4050

#### 100% RECYCLED EARTH FRIENDLY FABRIC

AT.

STRUCTURED 6 PANEL LOW PROFILE PRE - CURVED PEAK FABRIC COVERED SHORT TOUCH STRAP SWING TAG & LABEL INCLUDED

AT AT AT AT

Black Navy



### **BRUSHED REGULAR COTTON**

WITH SUEDE PEAK

STRUCTURED 6 PANEL LOW PROFILE PRE - CURVED PEAK BRUSHED COTTON UNDER FABRIC COVERED SHORT TOUCH STRAP





#### BRUSHED HEAVY COTTON TWO TONE CAP

WITH CONTRASTING STITCHING AND OPEN LIP SANDWICH

STRUCTURED 6 PANEL LOW PROFILE PRE - CURVED PEAK ELASTIC & BUCKLE TOUCH STRAP





8 QUALITY RETAIL APPAREL STOCK





















STRUCTURED LOW PROFILE

**FABRIC STRAP & BUCKLE** 

**PRE - CURVED PEAK** 



BRUSHED **HEAVY COTTON**  **BRUSHED HEAVY COTTON** WITH REFLECTIVE TRIM & TAB ON PEAK

a statistic

STRUCTURED 6 PANEL LOW PROFILE PRE - CURVED PEAK **REFLECTIVE TRIM & BRUSHED** COTTON TAB ON PEAK **FABRIC STRAP & BUCKLE** 

4076

BRUSHED **HEAVY COTTON** WITH SWIRLING CHECKS & SANDWICH

**STRUCTURED 6 PANEL** I OW PROFILE PRE - CURVED PEAK FABRIC COVERED

SHORT TOUCH STRAP

4083 BRUSHED

**HEAVY COTTON** WITH EMBROIDERY & PRINTED CHECKS

STRUCTURED 6 PANEL LOW PROFILE PRE - CURVED PEAK FABRIC COVERED SHORT TOUCH STRAP





### **BRUSHED COTTON**

WITH SWOOSH & CHECK EMBROIDERY





### **BREATHABLE POLY TWILI**

WITH TYRE PRINT







#### BRUSHED HEAVY COTTON WITH CHECKER PLATE ON PEAK

STRUCTURED 6 PANE