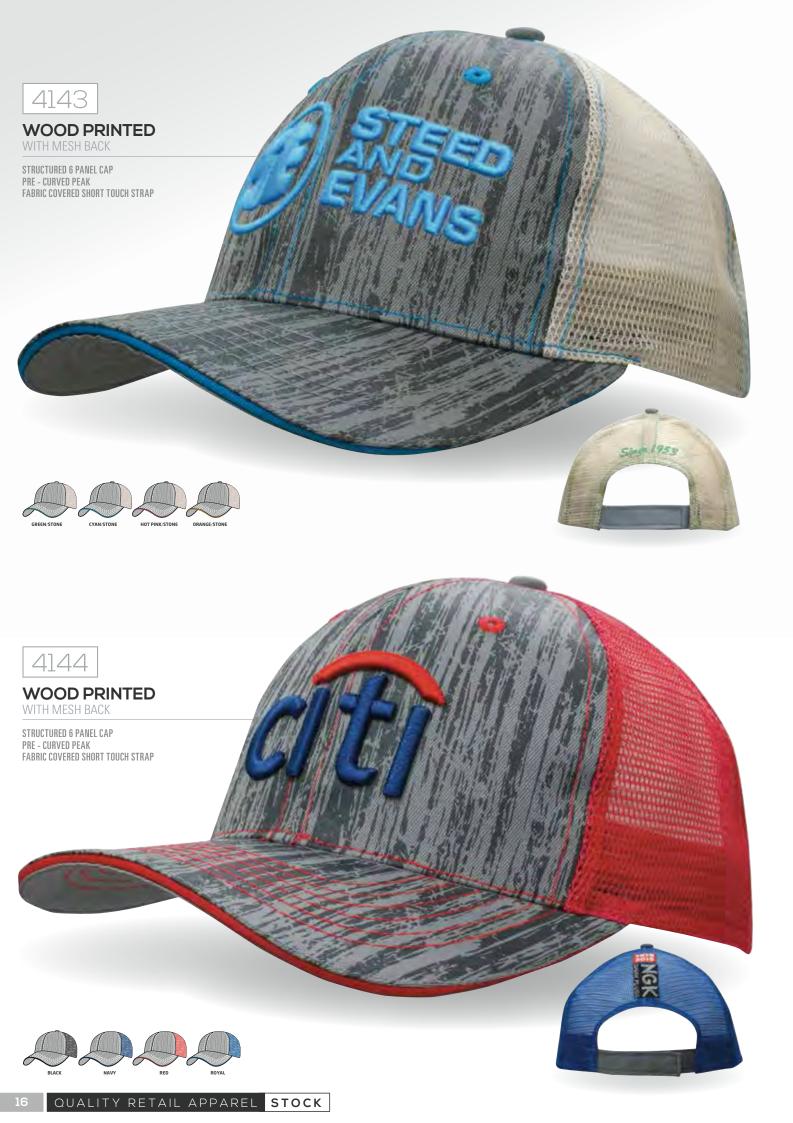

GREEN









2 QUALITY RETAIL APPAREL STOCK















UNSTRUCTURED 6 PANEL LOW PROFILE PRE - CURVED PEAK FABRIC STRAP WITH BRASS BUCKLE & BRASS SLIT





BRUSHED HEAVY COTTON WITH INSERTS ON THE PEAK & CROWN

STRUCTURED 6 PANEL LOW PROFILE PRE - CURVED PEAK FABRIC COVERED SHORT TOUCH STRAP









#### PREMIUM AMERICAN TWILL WITH SNAP BACK PRO STYLING

STRUCTURED 6 PANEL CAP FLAT PEAK WITH SNAP BACK PRO STICKER DOUBLE PLASTIC SNAP CLOSURE











#### PREMIUM AMERICAN TWILL YOUTH SIZE WITH SNAP BACK PRO

JUNIOR STYLING

STRUCTURED 6 PANEL CAP FLAT PEAK WITH SNAP BACK PRO JUNIOR STICKER DOUBLE PLASTIC SNAP CLOSURE





BLACK/BRIGHT GREEN

BLACK/CYAN BLACK/HOT PINK BLACK/ORANGE

















#### **PREMIUM BRUSHED HEAVY COTTON**

STRUCTURED 6 PANEL LOW PROFILE PRE - CURVED PEAK BRUSHED UNDER FABRIC STRAP **BRASS BUCKLE & BRASS SL