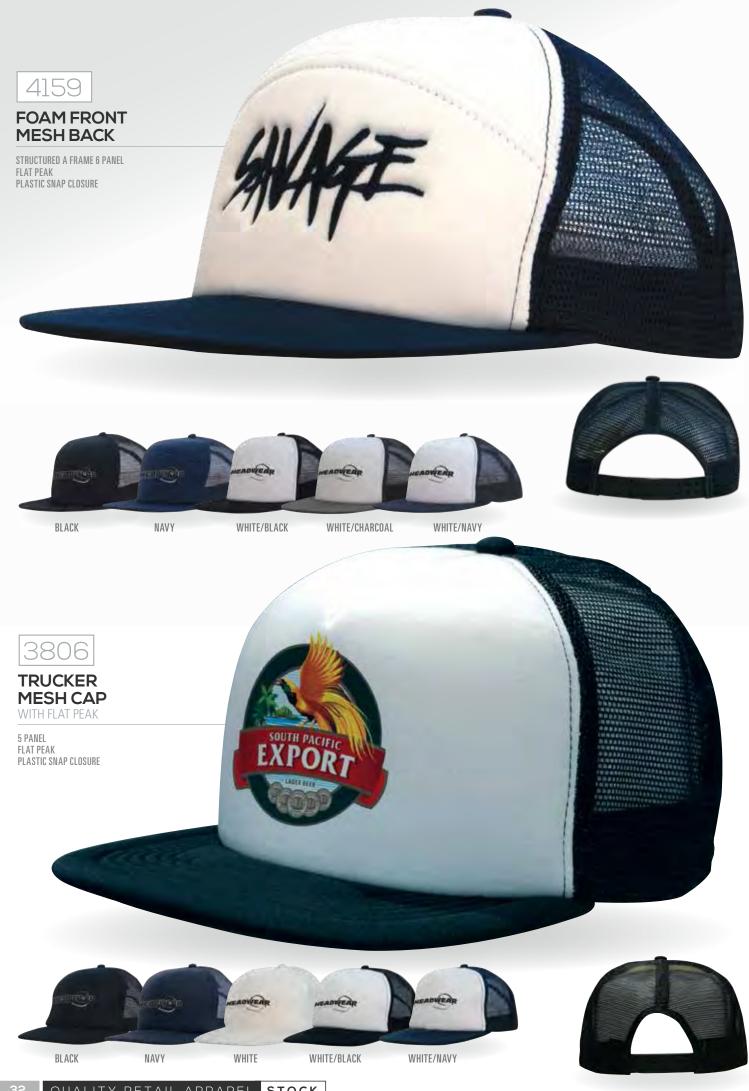

E PRE - CURVED PEAK FABRIC STRAP WITH BRASS BUCKLE & BRASS SLIT





BRUSHED HEAVY COTTON WITH INSERTS ON THE PEAK & CROWN

STRUCTURED 6 PANEL LOW PROFILE PRE - CURVED PEAK FABRIC COVERED SHORT TOUCH STRAP









#### PREMIUM AMERICAN TWILL WITH SNAP BACK PRO STYLING

STRUCTURED 6 PANEL CAP FLAT PEAK WITH SNAP BACK PRO STICKER DOUBLE PLASTIC SNAP CLOSURE











#### PREMIUM AMERICAN TWILL YOUTH SIZE WITH SNAP BACK PRO

JUNIOR STYLING

STRUCTURED 6 PANEL CAP FLAT PEAK WITH SNAP BACK PRO JUNIOR STICKER DOUBLE PLASTIC SNAP CLOSURE





BLACK/BRIGHT GREEN

BLACK/CYAN BLACK/HOT PINK BLACK/ORANGE

















#### **PREMIUM BRUSHED HEAVY COTTON**

STRUCTURED 6 PANEL LOW PROFILE PRE - CURVED PEAK BRUSHED UNDER FABRIC STRAP **BRASS BUCKLE & BRASS SLIT** 









NAVY

BLACK

WHITE







QUALITY RETAIL APPAREL STOCK









TRI-COLOURED CAP STRUCTURED LOW PROFILE PRE - CURVED PEAK FABRIC STRAP & BUCKLE



4103

#### BRUSHED HEAVY COTTON WITH CROWN PIPING AND SANDWICH

STRUCTURED 6 PANEL LOW PROFILE PRE - CURVED PEAK FABRIC COVERED SHORT TOUCH STRAP





#### BRUSHED HEAVY COTTON WITH CURVED EMBROIDERY

ON CROWN AND PEAK

STRUCTURED 6 PANEL LOW PROFILE PRE - CURVED PEAK FABRIC STRAP & BUCKLE





#### BRUSHED HEAVY COTTON WITH SNAP BACK

good

STRUCTURED 6 PANEL CAP PRE – CURVED PEAK



apchat



# ECOREAP MIL-2



"THE EVER DECREASING RESOURCES OF THE PLANET HAVE BECOME AN ISSUE OF INCREASING AWARENESS, AND RECYCLING IS ONE OF THE FOREMOST WAYS TO HELP THIS PROBLEM." One of the ways to reduce waste is to utilise the non-biodegradable polymer components of plastic bottle