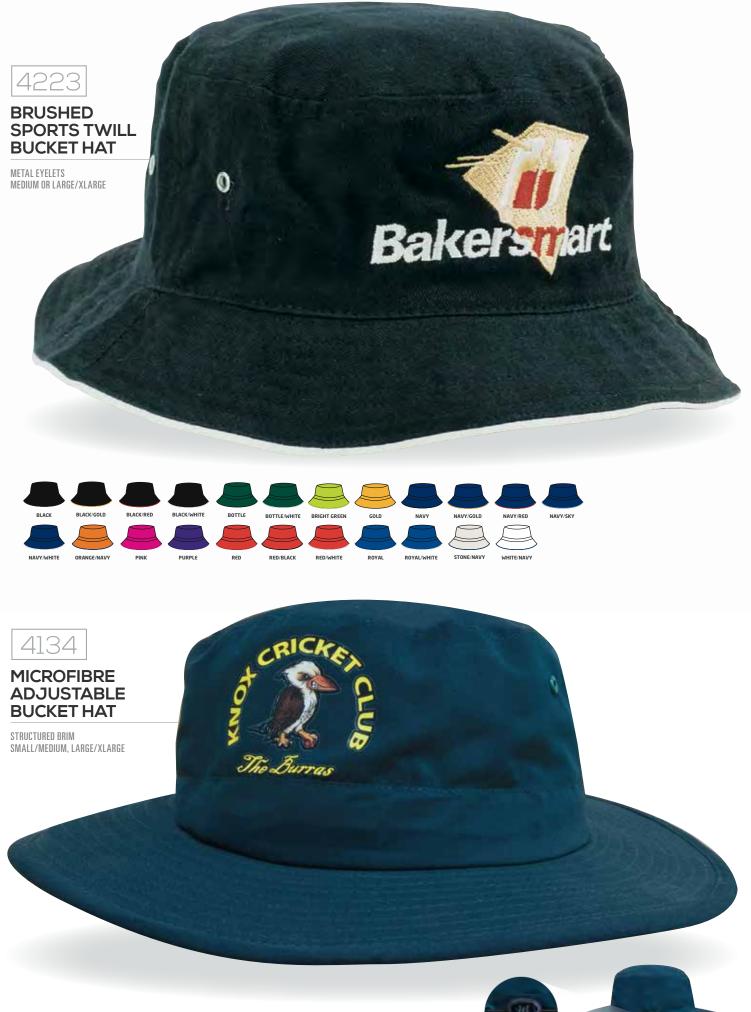

BUCKLE







## TRUE TIMBER CAMOUFLAGE

6 PANEL CAP

STRUCTURED 6 PANEL Low Profile Pre – Curved Peak Fabric Covered Short Touch Strap



<complex-block><complex-block><complex-block>

# EFFECTIVE REALISM AND VERSATILITY COMBINE TO SUPPLY OUTDOOR ENTHUSIASTS WITH A COVETED MULTIDIMENSIONAL PATTERN THAT CAN BE UTILIZED IN ALMOST ANY SEASON.

These bark-based patterns have been proven to be dominant wherever green is visible due to their lifelike mixture of small branches, carefully selected tones and detailed contrast. These universal woodland patterns have been meticulously designed and trademarked for the photo realism and outdoor look for every outdoor activity.

QUALITY RETAIL APPAREL STOCK



















#### DOUBLE PIQUE MESH BUCKET HAT

SEWN EYELETS MEDIUM OR LARGE/XLARGE



















60 QUALITY RETAIL APPAREL STOCK





TWO TONE





optical express





















# 4262 ACRYLIC BEANIE



DARK GREY MARLE GREY MARLE





# A263 ROLLED DOWN



DARK GREY MARLE

GREY MARLE



#### TRUE TIMBER COTTON SILVER TEC BEANIE









#### FRAYED EDGE COWBOY STRAW

ELASTICISED SWEATBAND ONE SIZE M-L



### SPRAYED COWBOY STRAW

ELASTICISED SWEATBAND ONE SIZE M-L



### SPRAYED COWBOY STRAW

ELASTICISED SWEATBAND ONE SIZE M-L



STRAW ELASTICISED SWEATBAND ONE SIZE M-L