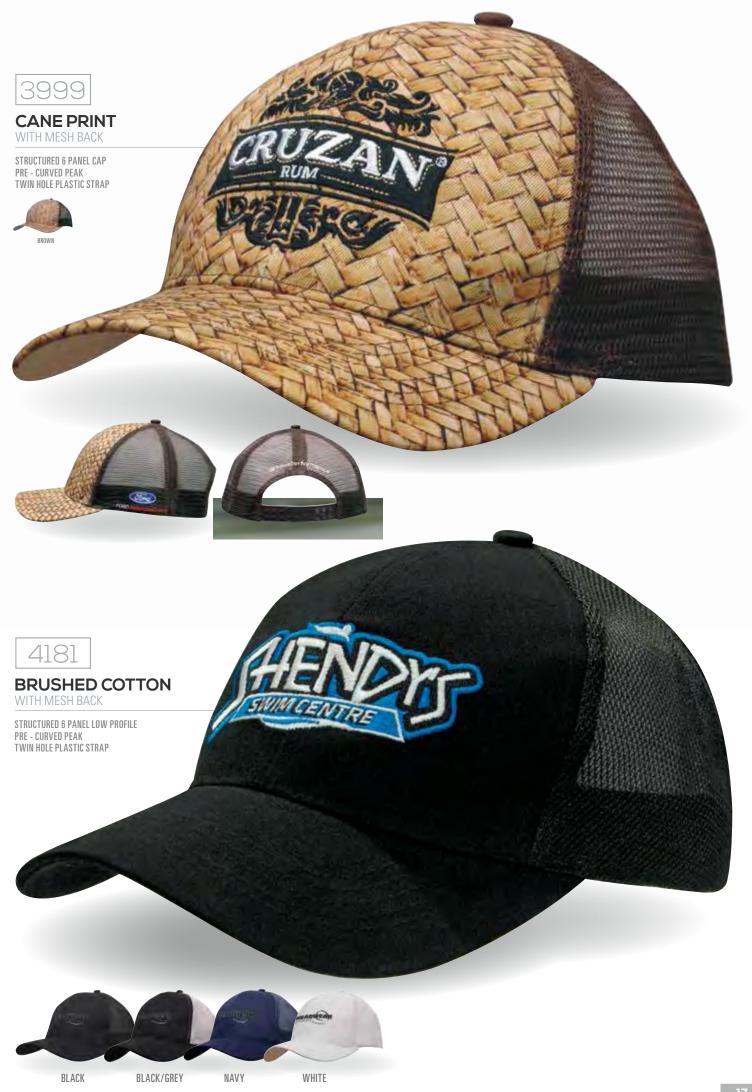

GREEN









2 QUALITY RETAIL APPAREL STOCK















UNSTRUCTURED 6 PANEL LOW PROFILE PRE - CURVED PEAK FABRIC STRAP WITH BRASS BUCKLE & BRASS SLIT





BRUSHED HEAVY COTTON WITH INSERTS ON THE PEAK & CROWN

STRUCTURED 6 PANEL LOW PROFILE PRE - CURVED PEAK FABRIC COVERED SHORT TOUCH STRAP









#### PREMIUM AMERICAN TWILL WITH SNAP BACK PRO STYLING

STRUCTURED 6 PANEL CAP FLAT PEAK WITH SNAP BACK PRO STICKER DOUBLE PLASTIC SNAP CLOSURE











#### PREMIUM AMERICAN TWILL YOUTH SIZE WITH SNAP BACK PRO

JUNIOR STYLING

STRUCTURED 6 PANEL CAP FLAT PEAK WITH SNAP BACK PRO JUNIOR STICKER DOUBLE PLASTIC SNAP CLOSURE





BLACK/BRIGHT GREEN

BLACK/CYAN BLACK/HOT PINK BLACK/ORANGE

















#### **PREMIUM BRUSHED HEAVY COTTON**

STRUCTURED 6 PANEL LOW PROFILE PRE - CURVED PEAK BRUSHED UNDER FABRIC STRAP **BRASS BUCKLE & BRASS SLIT