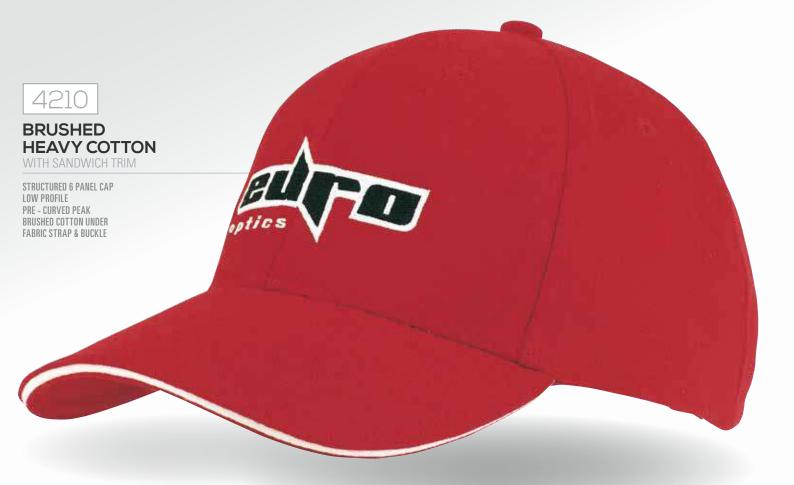

GREEN









2 QUALITY RETAIL APPAREL STOCK















UNSTRUCTURED 6 PANEL LOW PROFILE PRE - CURVED PEAK FABRIC STRAP WITH BRASS BUCKLE & BRASS SLIT





BRUSHED HEAVY COTTON WITH INSERTS ON THE PEAK & CROWN

STRUCTURED 6 PANEL LOW PROFILE PRE - CURVED PEAK FABRIC COVERED SHORT TOUCH STRAP









#### PREMIUM AMERICAN TWILL WITH SNAP BACK PRO STYLING

STRUCTURED 6 PANEL CAP FLAT PEAK WITH SNAP BACK PRO STICKER DOUBLE PLASTIC SNAP CLOSURE











#### PREMIUM AMERICAN TWILL YOUTH SIZE WITH SNAP BACK PRO

JUNIOR STYLING

STRUCTURED 6 PANEL CAP FLAT PEAK WITH SNAP BACK PRO JUNIOR STICKER DOUBLE PLASTIC SNAP CLOSURE





BLACK/BRIGHT GREEN

BLACK/CYAN BLACK/HOT PINK BLACK/ORANGE

















#### **PREMIUM BRUSHED HEAVY COTTON**

STRUCTURED 6 PANEL LOW PROFILE PRE - CURVED PEAK BRUSHED UN