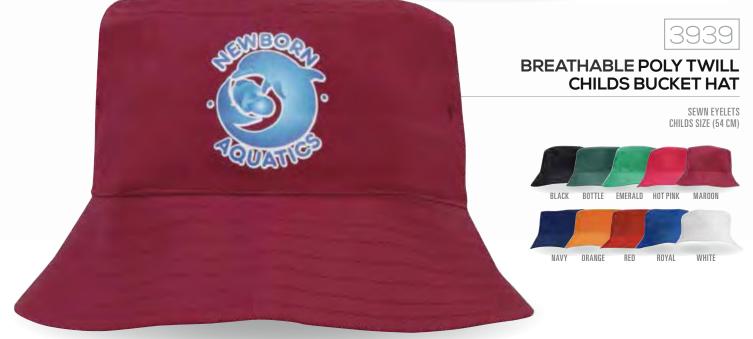

VY COTTON WITH DOUBLE FLAME

STRUCTURED LOW PROFILE PRE - CURVED PEAK FABRIC STRAP & BUCKLE







## TRUE TIMBER CAMOUFLAGE

6 PANEL CAP

STRUCTURED 6 PANEL Low Profile Pre – Curved Peak Fabric Covered Short Touch Strap



<complex-block><complex-block><complex-block>

# EFFECTIVE REALISM AND VERSATILITY COMBINE TO SUPPLY OUTDOOR ENTHUSIASTS WITH A COVETED MULTIDIMENSIONAL PATTERN THAT CAN BE UTILIZED IN ALMOST ANY SEASON.

These bark-based patterns have been proven to be dominant wherever green is visible due to their lifelike mixture of small branches, carefully selected tones and detailed contrast. These universal woodland patterns have been meticulously designed and trademarked for the photo realism and outdoor look for every outdoor activity.

QUALITY RETAIL APPAREL STOCK



















#### DOUBLE PIQUE MESH BUCKET HAT

SEWN EYELETS MEDIUM OR LARGE/XLARGE



















60 QUALITY RETAIL APPAREL STOCK





TWO TONE





optical express





















# 4262 ACRYLIC BEANIE



DARK GREY MARLE GREY MARLE





# A263 ROLLED DOWN



DARK GREY MARLE

GREY MARLE



#### TRUE TIMBER COTTON SILVER TEC BEANIE









#### FRAYED EDGE COWBOY STRAW

ELASTICISED SWEATBAND ONE SIZE M-L



### SPRAYED COWBOY STRAW

ELASTICISED SWEATBAND ONE SIZE M-L



### SPRAYED COWBOY STRAW

ELASTICISED SWEATBAND ONE SIZE M-L



STRAW ELASTICISED SWEATBAND ONE SIZE M-L