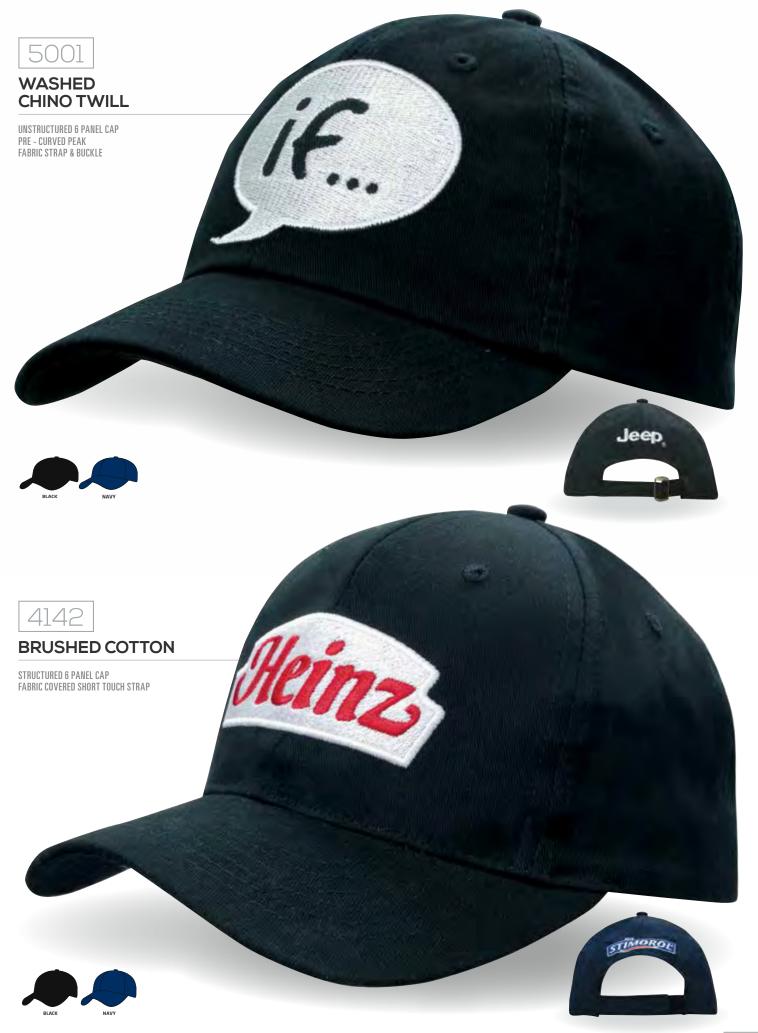

GREEN

2 QUALITY RETAIL APPAREL STOCK

UNSTRUCTURED 6 PANEL LOW PROFILE PRE - CURVED PEAK FABRIC STRAP WITH BRASS BUCKLE & BRASS SLIT

BRUSHED HEAVY COTTON WITH INSERTS ON THE PEAK & CROWN

STRUCTURED 6 PANEL LOW PROFILE PRE - CURVED PEAK FABRIC COVERED SHORT TOUCH STRAP