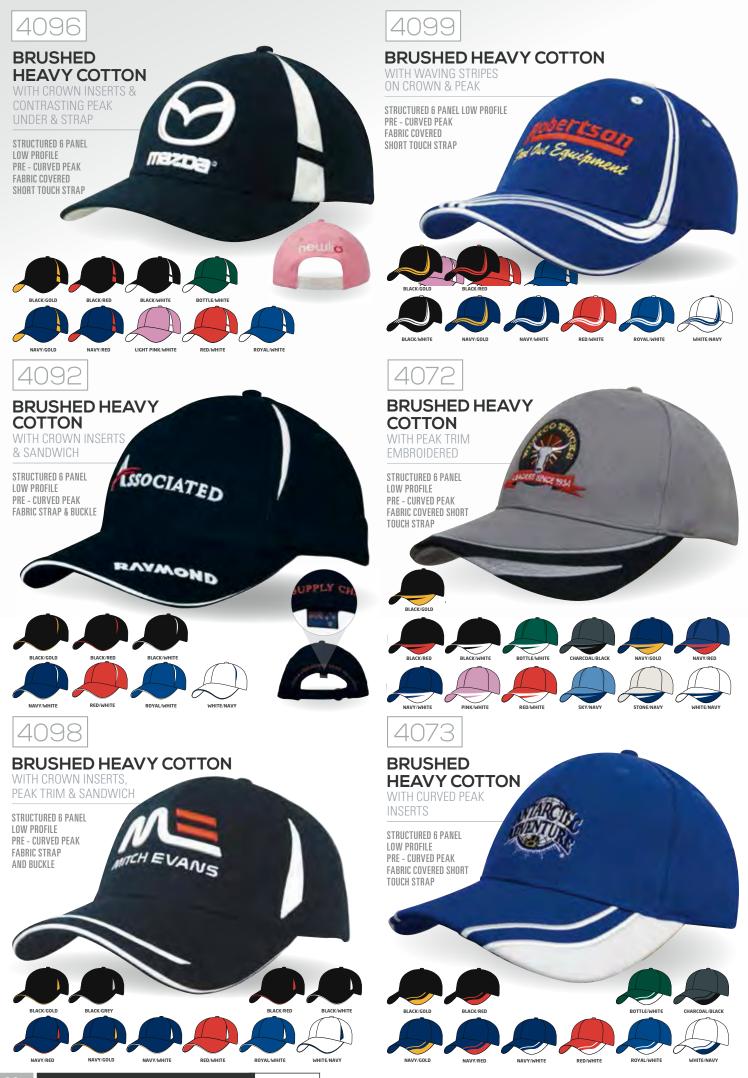

GREEN

2 QUALITY RETAIL APPAREL STOCK

UNSTRUCTURED 6 PANEL LOW PROFILE PRE - CURVED PEAK FABRIC STRAP WITH BRASS BUCKLE & BRASS SLIT

BRUSHED HEAVY COTTON WITH INSERTS ON THE PEAK & CROWN

STRUCTURED 6 PANEL LOW PROFILE PRE - CURVED PEAK FABRIC COVERED SHORT TOUCH STRAP