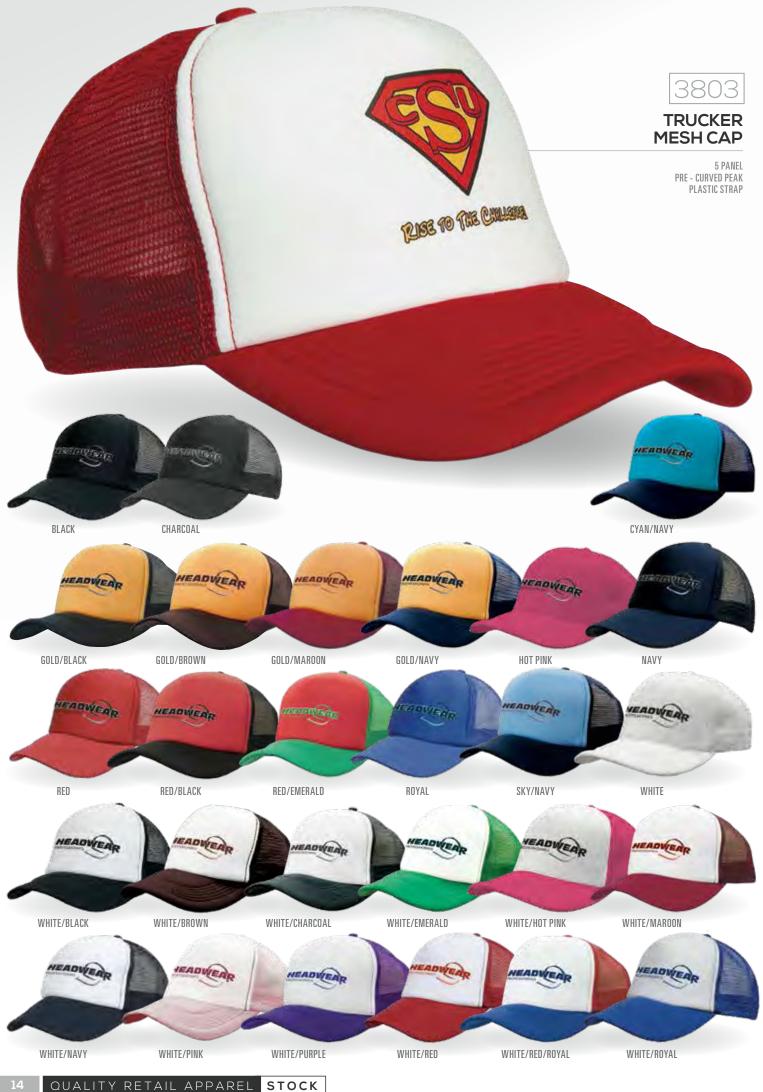

GREEN









2 QUALITY RETAIL APPAREL STOCK















UNSTRUCTURED 6 PANEL LOW PROFILE PRE - CURVED PEAK FABRIC STRAP WITH BRASS BUCKLE & BRASS SLIT





BRUSHED HEAVY COTTON WITH INSERTS ON THE PEAK & CROWN

STRUCTURED 6 PANEL LOW PROFILE PRE - CURVED PEAK FABRIC COVERED SHORT TOUCH STRAP









#### PREMIUM AMERICAN TWILL WITH SNAP BACK PRO STYLING

STRUCTURED 6 PANEL CAP FLAT PEAK WITH SNAP BACK PRO STICKER DOUBLE PLASTIC SNAP CLOSURE











#### PREMIUM AMERICAN TWILL YOUTH SIZE WITH SNAP BACK PRO

JUNIOR STYLING

STRUCTURED 6 PANEL CAP FLAT PEAK WITH SNAP BACK PRO JUNIOR STICKER DOUBLE PLASTIC SNAP CLOSURE





BLACK/BRIGHT GREEN

BLACK/CYAN BLACK/HOT PINK BLACK/ORANGE

















#### **PREMIUM BRUSHED HEAVY COTTON**

STRUCTURED 6 PANEL LOW PROFILE PRE - CURVED PEAK BRUSHED UNDER FABRIC STRAP **BRASS BUCKLE & BRAS