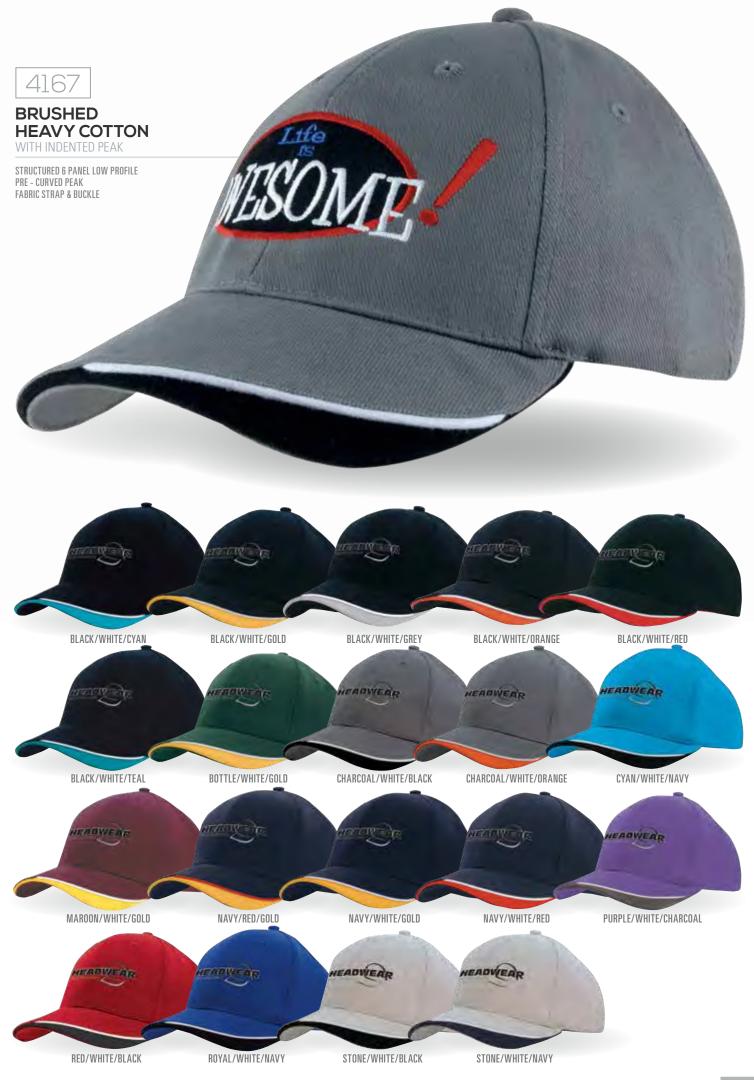

GREEN









2 QUALITY RETAIL APPAREL STOCK















UNSTRUCTURED 6 PANEL LOW PROFILE PRE - CURVED PEAK FABRIC STRAP WITH BRASS BUCKLE & BRASS SLIT





BRUSHED HEAVY COTTON WITH INSERTS ON THE PEAK & CROWN

STRUCTURED 6 PANEL LOW PROFILE PRE - CURVED PEAK FABRIC COVERED SHORT TOUCH STRAP









#### PREMIUM AMERICAN TWILL WITH SNAP BACK PRO STYLING

STRUCTURED 6 PANEL CAP FLAT PEAK WITH SNAP BACK PRO STICKER DOUBLE PLASTIC SNAP CLOSURE











#### PREMIUM AMERICAN TWILL YOUTH SIZE WITH SNAP BACK PRO

JUNIOR STYLING

STRUCTURED 6 PANEL CAP FLAT PEAK WITH SNAP BACK PRO JUNIOR STICKER DOUBLE PLASTIC SNAP CLOSURE





BLACK/BRIGHT GREEN

BLACK/CYAN BLACK/HOT PINK BLACK/ORANGE

















#### **PREMIUM BRUSHED HEAVY COTTON**

STRUCTURED 6 PANEL LOW PROFILE PRE - CURVED PEAK BRUSHED UNDER FABRIC STRAP **BRASS BUCKLE & BR