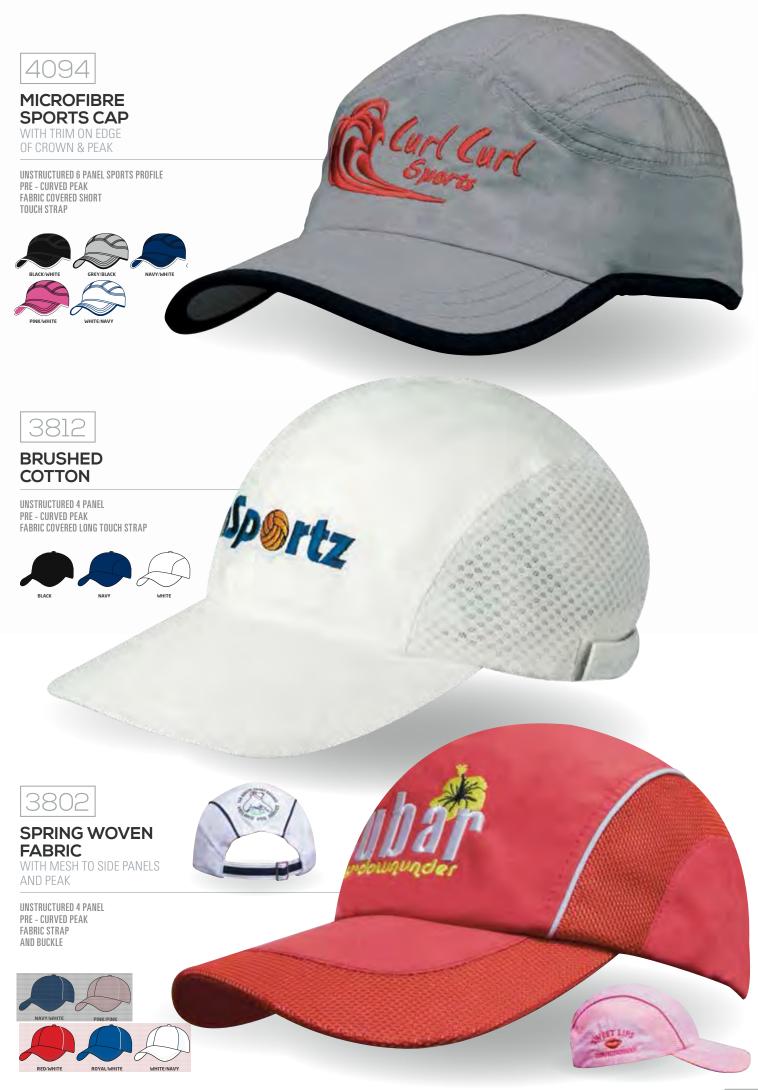

lyester fabrics. Our 'Eco Cap' is made from 100 percent recycled plastic PET bottles providing customers with a lightweight, comfortable and colourfast product, while also contributing to a healthier environment.

001000

Fishing Jeam

### 4050

#### 100% RECYCLED EARTH FRIENDLY FABRIC

AT.

STRUCTURED 6 PANEL LOW PROFILE PRE - CURVED PEAK FABRIC COVERED SHORT TOUCH STRAP SWING TAG & LABEL INCLUDED

AT AT AT AT

Black Navy



### **BRUSHED REGULAR COTTON**

WITH SUEDE PEAK

STRUCTURED 6 PANEL LOW PROFILE PRE - CURVED PEAK BRUSHED COTTON UNDER FABRIC COVERED SHORT TOUCH STRAP





#### BRUSHED HEAVY COTTON TWO TONE CAP

WITH CONTRASTING STITCHING AND OPEN LIP SANDWICH

STRUCTURED 6 PANEL LOW PROFILE PRE - CURVED PEAK ELASTIC & BUCKLE TOUCH STRAP





8 QUALITY RETAIL APPAREL STOCK





















STRUCTURED LOW PROFILE

**FABRIC STRAP & BUCKLE** 

**PRE - CURVED PEAK** 



BRUSHED **HEAVY COTTON**  **BRUSHED HEAVY COTTON** WITH REFLECTIVE TRIM & TAB ON PEAK

a statistic

STRUCTURED 6 PANEL LOW PROFILE PRE - CURVED PEAK **REFLECTIVE TRIM & BRUSHED** COTTON TAB ON PEAK **FABRIC STRAP & BUCKLE** 

4076

BRUSHED **HEAVY COTTON** WITH SWIRLING CHECKS & SANDWICH

**STRUCTURED 6 PANEL** I OW PROFILE PRE - CURVED PEAK FABRIC COVERED

SHORT TOUCH STRAP

4083 BRUSHED

**HEAVY COTTON** WITH EMBROIDERY & PRINTED CHECKS

STRUCTURED 6 PANEL LOW PROFILE PRE - CURVED PEAK FABRIC COVERED SHORT TOUCH STRAP





### **BRUSHED COTTON**

WITH SWOOSH & CHECK EMBROIDERY





### **BREATHABLE POLY TWILI**

WITH TYRE PRINT







#### BRUSHED HEAVY COTTON WITH CHECKER PLATE ON PEAK

STRUCTURED