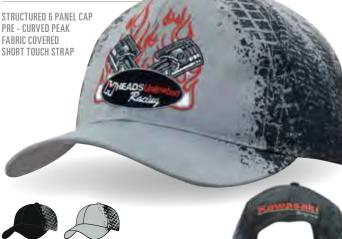

#### BRUSHED HEAVY COTTON WITH SNAP BACK

good

STRUCTURED 6 PANEL CAP PRE – CURVED PEAK

apchat