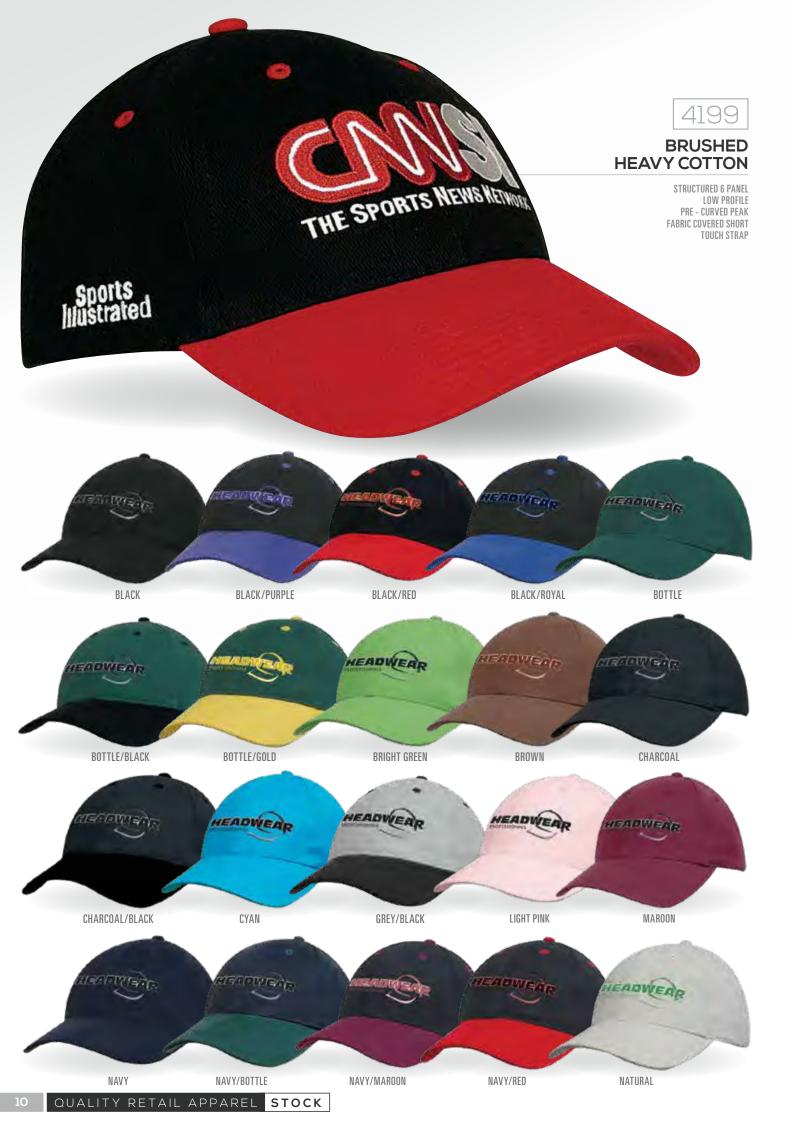

GREEN









2 QUALITY RETAIL APPAREL STOCK















UNSTRUCTURED 6 PANEL LOW PROFILE PRE - CURVED PEAK FABRIC STRAP WITH BRASS BUCKLE & BRASS SLIT





BRUSHED HEAVY COTTON WITH INSERTS ON THE PEAK & CROWN

STRUCTURED 6 PANEL LOW PROFILE PRE - CURVED PEAK FABRIC COVERED SHORT TOUCH STRAP









#### PREMIUM AMERICAN TWILL WITH SNAP BACK PRO STYLING

STRUCTURED 6 PANEL CAP FLAT PEAK WITH SNAP BACK PRO STICKER DOUBLE PLASTIC SNAP CLOSURE











#### PREMIUM AMERICAN TWILL YOUTH SIZE WITH SNAP BACK PRO

JUNIOR STYLING

STRUCTURED 6 PANEL CAP FLAT PEAK WITH SNAP BACK PRO JUNIOR STICKER DOUBLE PLASTIC SNAP CLOSURE





BLACK/BRIGHT GREEN

BLACK/CYAN BLACK/HOT PINK BLACK/ORANGE

















#### **PREMIUM BRUSHED HEAVY COTTON**

STRUCTURED 6 PANEL LOW PROFILE PRE - CURVED PEAK BRUSHE