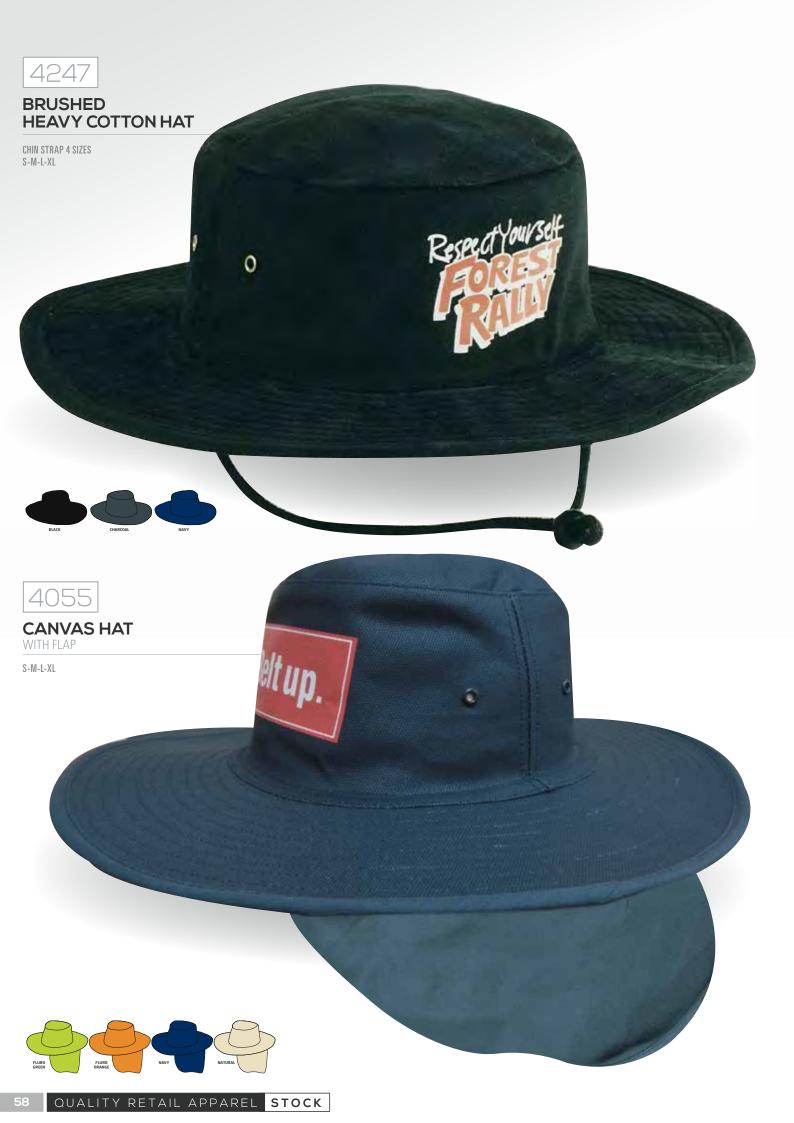

E







## TRUE TIMBER CAMOUFLAGE

6 PANEL CAP

STRUCTURED 6 PANEL Low Profile Pre – Curved Peak Fabric Covered Short Touch Strap



<complex-block><complex-block><complex-block>

# EFFECTIVE REALISM AND VERSATILITY COMBINE TO SUPPLY OUTDOOR ENTHUSIASTS WITH A COVETED MULTIDIMENSIONAL PATTERN THAT CAN BE UTILIZED IN ALMOST ANY SEASON.

These bark-based patterns have been proven to be dominant wherever green is visible due to their lifelike mixture of small branches, carefully selected tones and detailed contrast. These universal woodland patterns have been meticulously designed and trademarked for the photo realism and outdoor look for every outdoor activity.

QUALITY RETAIL APPAREL STOCK



















#### DOUBLE PIQUE MESH BUCKET HAT

SEWN EYELETS MEDIUM OR LARGE/XLARGE



















60 QUALITY RETAIL APPAREL STOCK





TWO TONE





optical express





















# 4262 ACRYLIC BEANIE



DARK GREY MARLE GREY MARLE





# A263 ROLLED DOWN



DARK GREY MARLE

GREY MARLE



#### TRUE TIMBER COTTON SILVER TEC BEANIE









#### FRAYED EDGE COWBOY STRAW

ELASTICISED SWEATBAND ONE SIZE M-L



### SPRAYED COWBOY STRAW

ELASTICISED SWEATBAND ONE SIZE M-L



### SPRAYED COWBOY STRAW

ELASTICISED SWEATBAND ONE SIZE M-L



STRAW ELASTICISED SWEATBAND ONE SIZE M-L