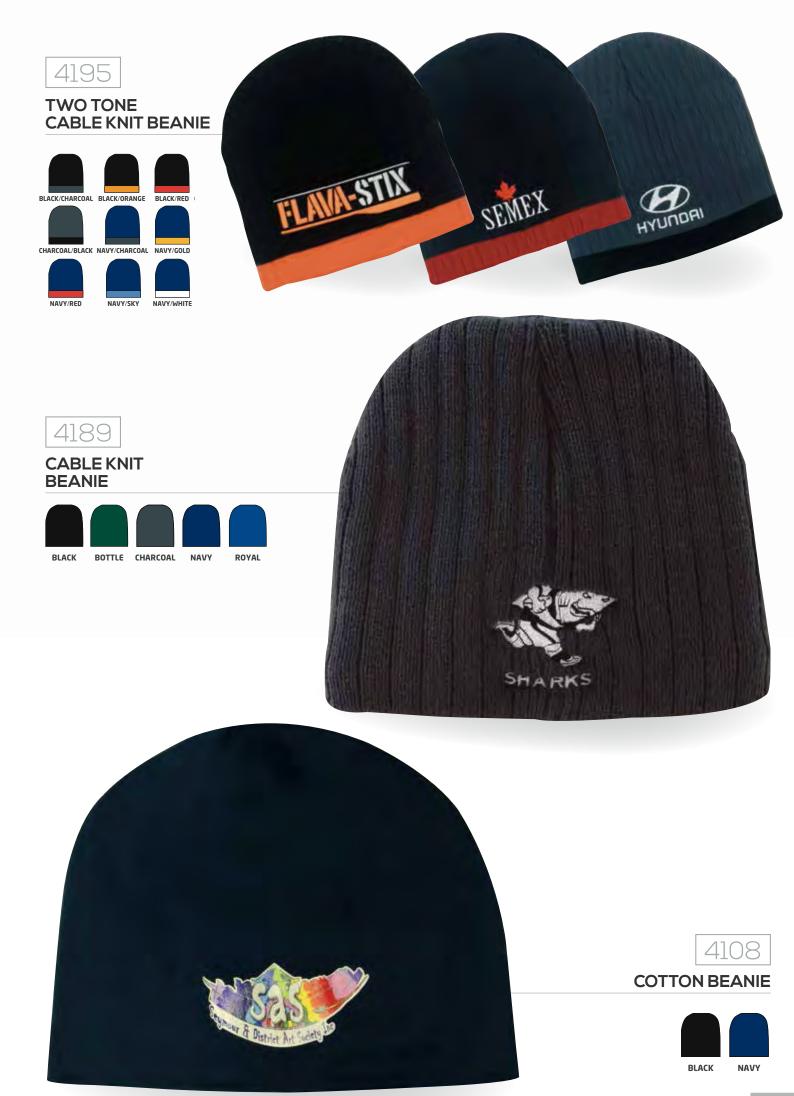

Peak Fabric Covered Short Touch Strap



<complex-block><complex-block><complex-block>

# EFFECTIVE REALISM AND VERSATILITY COMBINE TO SUPPLY OUTDOOR ENTHUSIASTS WITH A COVETED MULTIDIMENSIONAL PATTERN THAT CAN BE UTILIZED IN ALMOST ANY SEASON.

These bark-based patterns have been proven to be dominant wherever green is visible due to their lifelike mixture of small branches, carefully selected tones and detailed contrast. These universal woodland patterns have been meticulously designed and trademarked for the photo realism and outdoor look for every outdoor activity.

QUALITY RETAIL APPAREL STOCK



















#### DOUBLE PIQUE MESH BUCKET HAT

SEWN EYELETS MEDIUM OR LARGE/XLARGE



















60 QUALITY RETAIL APPAREL STOCK





TWO TONE





optical express





















# 4262 ACRYLIC BEANIE



DARK GREY MARLE GREY MARLE





# A263 ROLLED DOWN



DARK GREY MARLE

GREY MARLE



#### TRUE TIMBER COTTON SILVER TEC BEANIE









#### FRAYED EDGE COWBOY STRAW

ELASTICISED SWEATBAND ONE SIZE M-L



### SPRAYED COWBOY STRAW

ELASTICISED SWEATBAND ONE SIZE M-L



### SPRAYED COWBOY STRAW

ELASTICISED SWEATBAND ONE SIZE M-L



STRAW ELASTICISED SWEATBAND ONE SIZE M-L