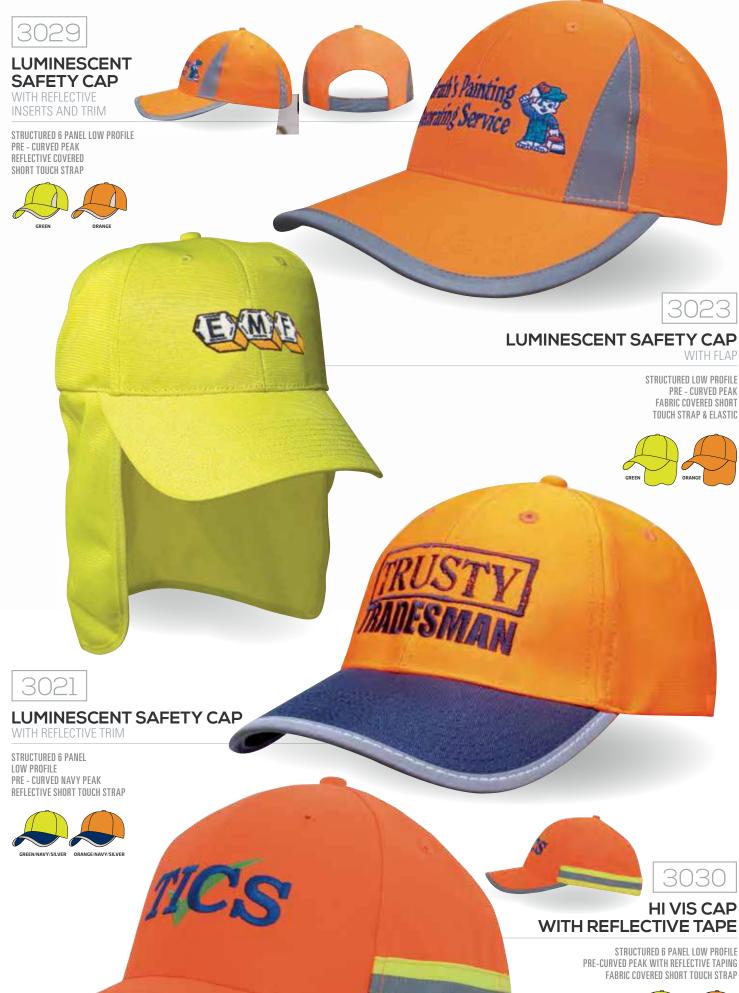

**FABRIC STRAP & BUCKLE** 

**PRE - CURVED PEAK** 

BRUSHED **HEAVY COTTON**  **BRUSHED HEAVY COTTON** WITH REFLECTIVE TRIM & TAB ON PEAK

a statistic

STRUCTURED 6 PANEL LOW PROFILE PRE - CURVED PEAK **REFLECTIVE TRIM & BRUSHED** COTTON TAB ON PEAK **FABRIC STRAP & BUCKLE** 