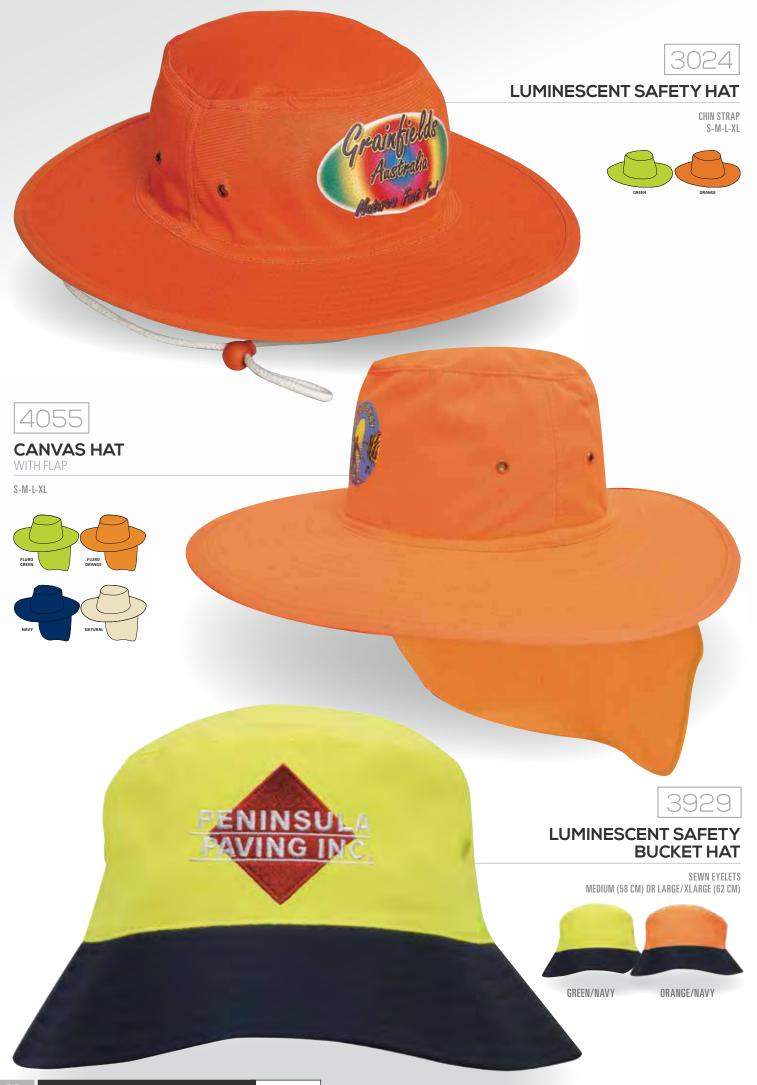

#### DOUBLE PIQUE MESH BUCKET HAT

SEWN EYELETS MEDIUM OR LARGE/XLARGE

60 QUALITY RETAIL APPAREL STOCK

TWO TONE

optical express