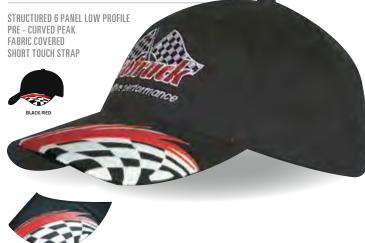

GREEN

2 QUALITY RETAIL APPAREL STOCK

UNSTRUCTURED 6 PANEL LOW PROFILE PRE - CURVED PEAK FABRIC STRAP WITH BRASS BUCKLE & BRASS SLIT

BRUSHED HEAVY COTTON WITH INSERTS ON THE PEAK & CROWN

STRUCTURED 6 PANEL LOW PROFILE PRE - CURVED PEAK FABRIC COVERED SHORT TOUCH STRAP