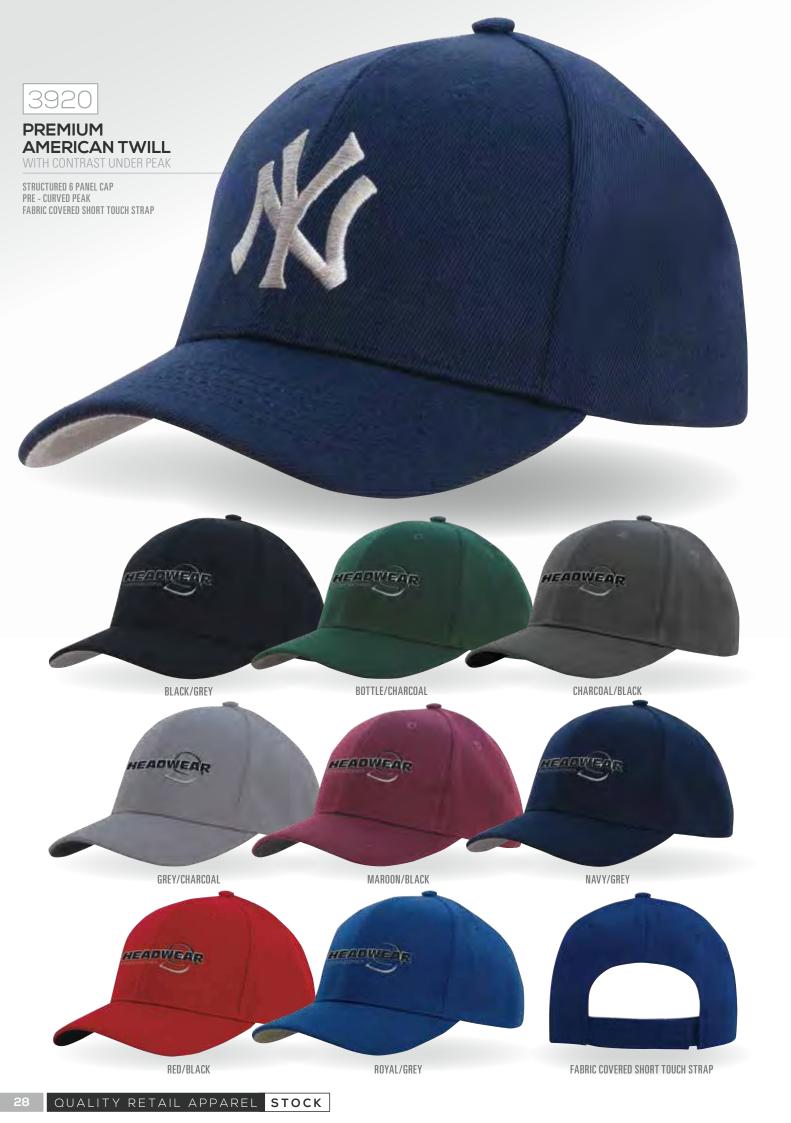

#### PREMIUM AMERICAN TWILL WITH SNAP BACK PRO STYLING

STRUCTURED 6 PANEL CAP FLAT PEAK WITH SNAP BACK PRO STICKER DOUBLE PLASTIC SNAP CLOSURE