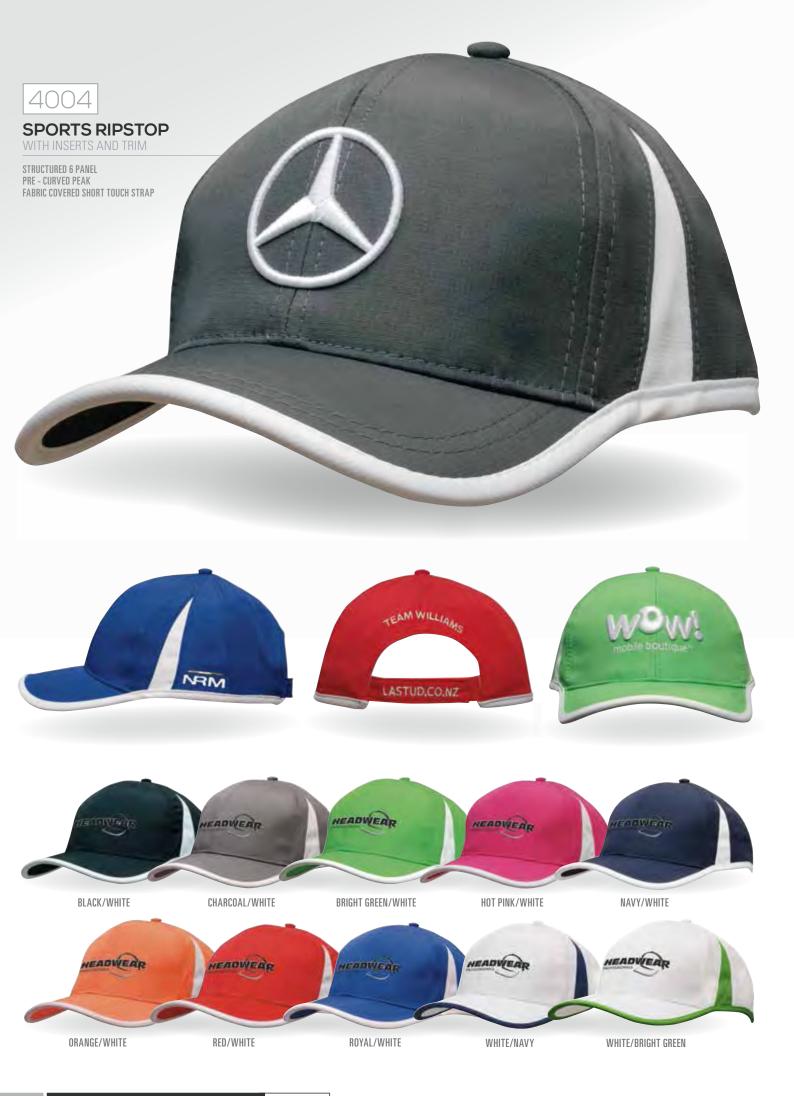

GREEN

2 QUALITY RETAIL APPAREL STOCK

UNSTRUCTURED 6 PANEL LOW PROFILE PRE - CURVED PEAK FABRIC STRAP WITH BRASS BUCKLE & BRASS SLIT

BRUSHED HEAVY COTTON WITH INSERTS ON THE PEAK & CROWN

STRUCTURED 6 PANEL LOW PROFILE PRE - CURVED PEAK FABRIC COVERED SHORT TOUCH STRAP