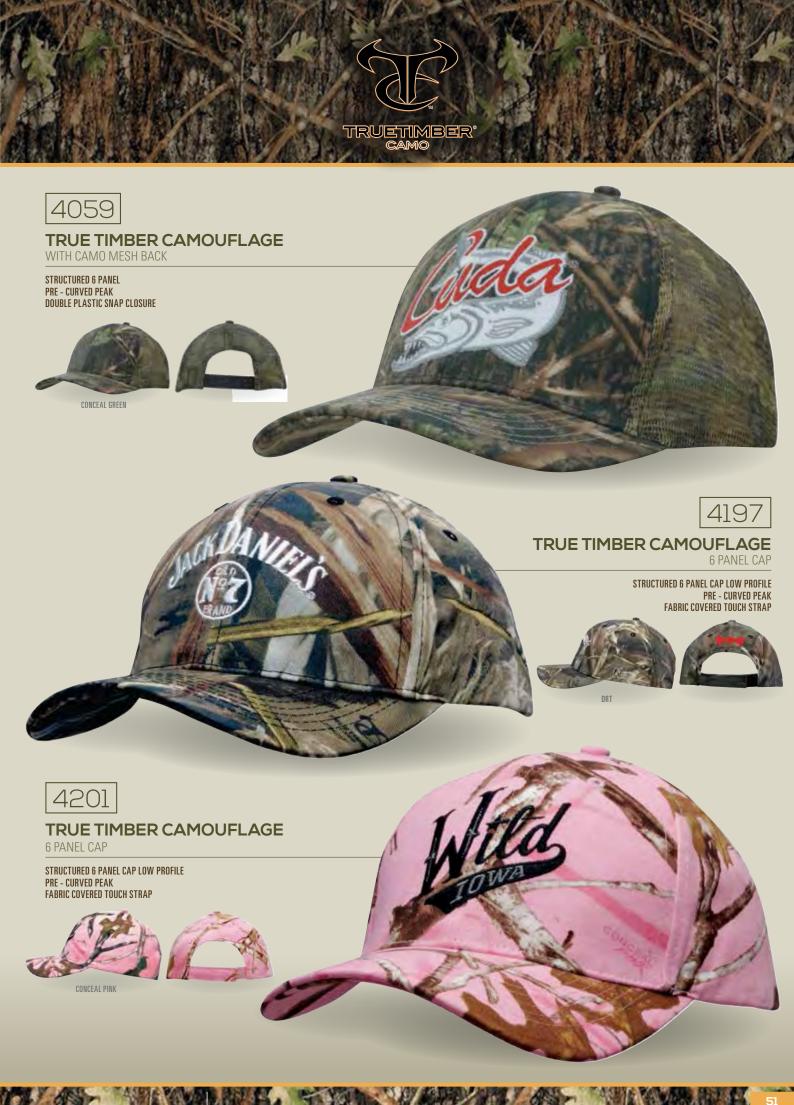

## TRUE TIMBER CAMOUFLAGE

6 PANEL CAP

STRUCTURED 6 PANEL Low Profile Pre – Curved Peak Fabric Covered Short Touch Strap

<complex-block><complex-block><complex-block>

# EFFECTIVE REALISM AND VERSATILITY COMBINE TO SUPPLY OUTDOOR ENTHUSIASTS WITH A COVETED MULTIDIMENSIONAL PATTERN THAT CAN BE UTILIZED IN ALMOST ANY SEASON.

These bark-based patterns have been proven to be dominant wherever green is visible due to their lifelike mixture of small branches, carefully selected tones and detailed contrast. These universal woodland patterns have been meticulously designed and trademarked for the photo realism and outdoor look for every outdoor activity.