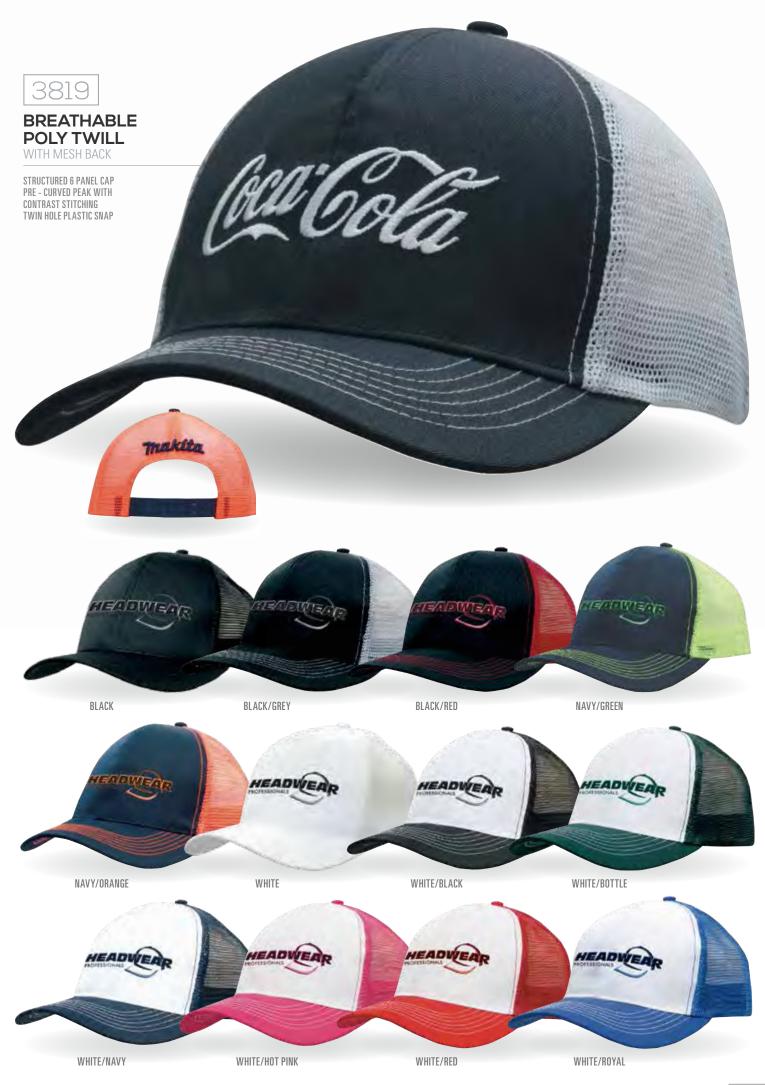

GREEN









2 QUALITY RETAIL APPAREL STOCK















UNSTRUCTURED 6 PANEL LOW PROFILE PRE - CURVED PEAK FABRIC STRAP WITH BRASS BUCKLE & BRASS SLIT





BRUSHED HEAVY COTTON WITH INSERTS ON THE PEAK & CROWN

STRUCTURED 6 PANEL LOW PROFILE PRE - CURVED PEAK FABRIC COVERED SHORT TOUCH STRAP









#### PREMIUM AMERICAN TWILL WITH SNAP BACK PRO STYLING

STRUCTURED 6 PANEL CAP FLAT PEAK WITH SNAP BACK PRO STICKER DOUBLE PLASTIC SNAP CLOSURE











#### PREMIUM AMERICAN TWILL YOUTH SIZE WITH SNAP BACK PRO

JUNIOR STYLING

STRUCTURED 6 PANEL CAP FLAT PEAK WITH SNAP BACK PRO JUNIOR STICKER DOUBLE PLASTIC SNAP CLOSURE





BLACK/BRIGHT GREEN

BLACK/CYAN BLACK/HOT PINK BLACK/ORANGE

















#### **PREMIUM BRUSHED HEAVY COTTON**

STRUCTURED 6 PANEL LOW PROFILE PRE - CURVED PEAK BRUSHED UNDER FABRIC STRAP **BRASS BUCKLE & BRASS