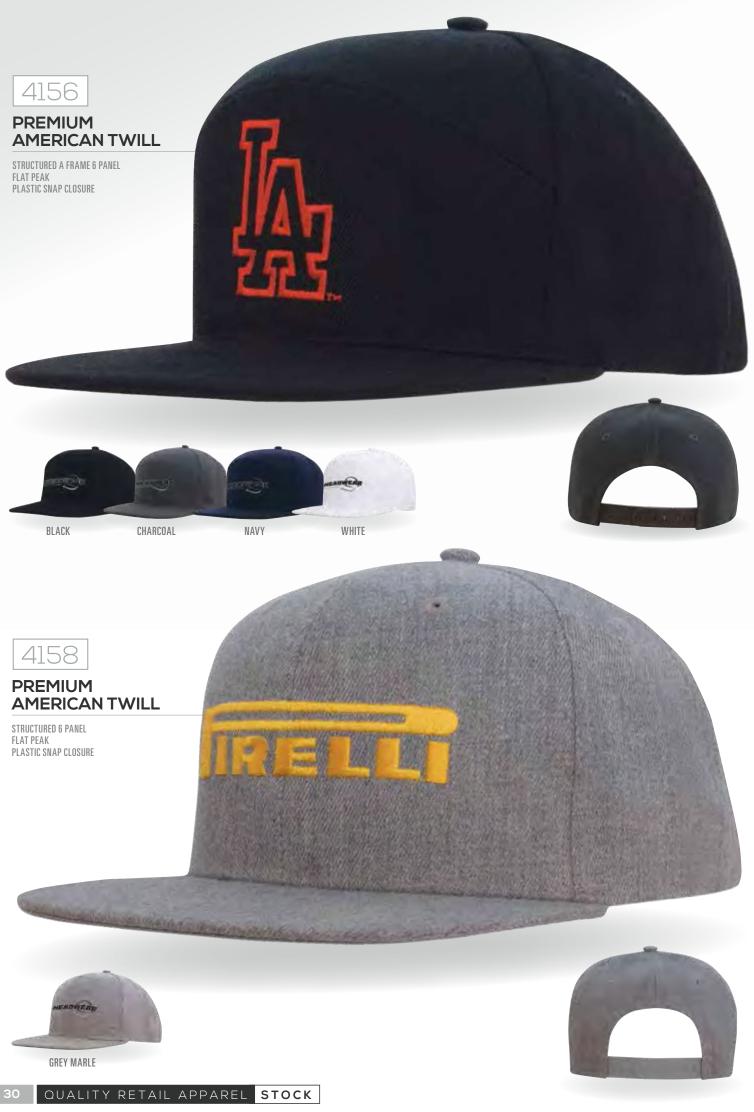

OFILE PRE - CURVED PEAK FABRIC STRAP WITH BRASS BUCKLE & BRASS SLIT





BRUSHED HEAVY COTTON WITH INSERTS ON THE PEAK & CROWN

STRUCTURED 6 PANEL LOW PROFILE PRE - CURVED PEAK FABRIC COVERED SHORT TOUCH STRAP









#### PREMIUM AMERICAN TWILL WITH SNAP BACK PRO STYLING

STRUCTURED 6 PANEL CAP FLAT PEAK WITH SNAP BACK PRO STICKER DOUBLE PLASTIC SNAP CLOSURE











#### PREMIUM AMERICAN TWILL YOUTH SIZE WITH SNAP BACK PRO

JUNIOR STYLING

STRUCTURED 6 PANEL CAP FLAT PEAK WITH SNAP BACK PRO JUNIOR STICKER DOUBLE PLASTIC SNAP CLOSURE





BLACK/BRIGHT GREEN

BLACK/CYAN BLACK/HOT PINK BLACK/ORANGE

















#### **PREMIUM BRUSHED HEAVY COTTON**

STRUCTURED 6 PANEL LOW PROFILE PRE - CURVED PEAK BRUSHED UNDER FABRIC STRAP **BRASS BUCKLE & BRASS SLIT** 









NAVY

BLACK

WHITE







QUALITY RETAIL APPAREL STOCK









TRI-COLOURED CAP STRUCTURED LOW PROFILE PRE - CURVED PEAK FABRIC STRAP & BUCKLE



4103

#### BRUSHED HEAVY COTTON WITH CROWN PIPING AND SANDWICH

STRUCTURED 6 PANEL LOW PROFILE PRE - CURVED PEAK FABRIC COVERED SHORT TOUCH STRAP





#### BRUSHED HEAVY COTTON WITH CURVED EMBROIDERY

ON CROWN AND PEAK

STRUCTURED 6 PANEL LOW PROFILE PRE - CURVED PEAK FABRIC STRAP & BUCKLE





#### BRUSHED HEAVY COTTON WITH SNAP BACK

good

STRUCTURED 6 PANEL CAP PRE – CURVED PEAK



apchat



# ECOREAP MIL-2



"THE EVER DECREASING RESOURCES OF THE PLANET HAVE BECOME AN ISSUE OF INCREASING AWARENESS, AND RECYCLING IS ONE OF THE FOREMOST WAYS TO HELP THIS PROBLEM." One of the ways to reduce waste is to utilise the non-biodegradable polymer components of plastic bo