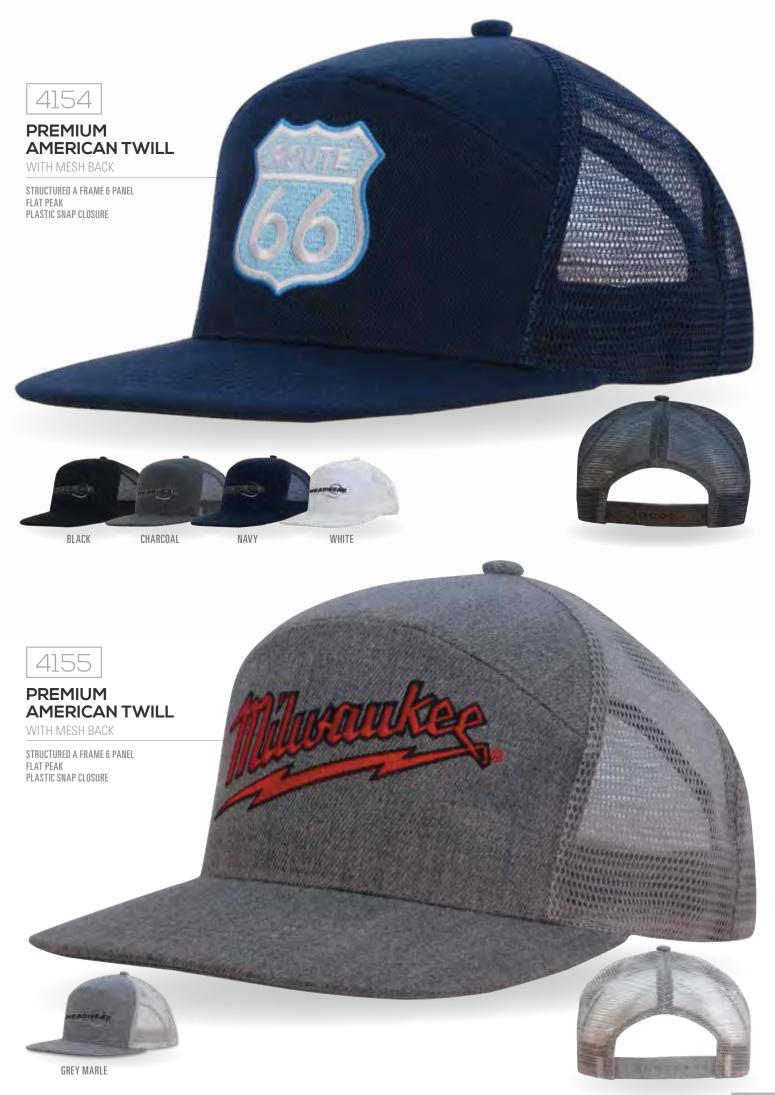

ILE PRE - CURVED PEAK FABRIC STRAP WITH BRASS BUCKLE & BRASS SLIT





BRUSHED HEAVY COTTON WITH INSERTS ON THE PEAK & CROWN

STRUCTURED 6 PANEL LOW PROFILE PRE - CURVED PEAK FABRIC COVERED SHORT TOUCH STRAP









#### PREMIUM AMERICAN TWILL WITH SNAP BACK PRO STYLING

STRUCTURED 6 PANEL CAP FLAT PEAK WITH SNAP BACK PRO STICKER DOUBLE PLASTIC SNAP CLOSURE











#### PREMIUM AMERICAN TWILL YOUTH SIZE WITH SNAP BACK PRO

JUNIOR STYLING

STRUCTURED 6 PANEL CAP FLAT PEAK WITH SNAP BACK PRO JUNIOR STICKER DOUBLE PLASTIC SNAP CLOSURE





BLACK/BRIGHT GREEN

BLACK/CYAN BLACK/HOT PINK BLACK/ORANGE

















#### **PREMIUM BRUSHED HEAVY COTTON**

STRUCTURED 6 PANEL LOW PROFILE PRE - CURVED PEAK BRUSHED UNDER FABRIC STRAP **BRASS BUCKLE & BRASS SLIT** 









NAVY

BLACK

WHITE







QUALITY RETAIL APPAREL STOCK









TRI-COLOURED CAP STRUCTURED LOW PROFILE PRE - CURVED PEAK FABRIC STRAP & BUCKLE



4103

#### BRUSHED HEAVY COTTON WITH CROWN PIPING AND SANDWICH

STRUCTURED 6 PANEL LOW PROFILE PRE - CURVED PEAK FABRIC COVERED SHORT TOUCH STRAP





#### BRUSHED HEAVY COTTON WITH CURVED EMBROIDERY

ON CROWN AND PEAK

STRUCTURED 6 PANEL LOW PROFILE PRE - CURVED PEAK FABRIC STRAP & BUCKLE





#### BRUSHED HEAVY COTTON WITH SNAP BACK

good

STRUCTURED 6 PANEL CAP PRE – CURVED PEAK



apchat



# ECOREAP MIL-2



"THE EVER DECREASING RESOURCES OF THE PLANET HAVE BECOME AN ISSUE OF INCREASING AWARENESS, AND RECYCLING IS ONE OF THE FOREMOST WAYS TO HELP THIS PROBLEM." One of the ways to reduce waste is to utilise the non-biodegradable polymer components of plastic bott