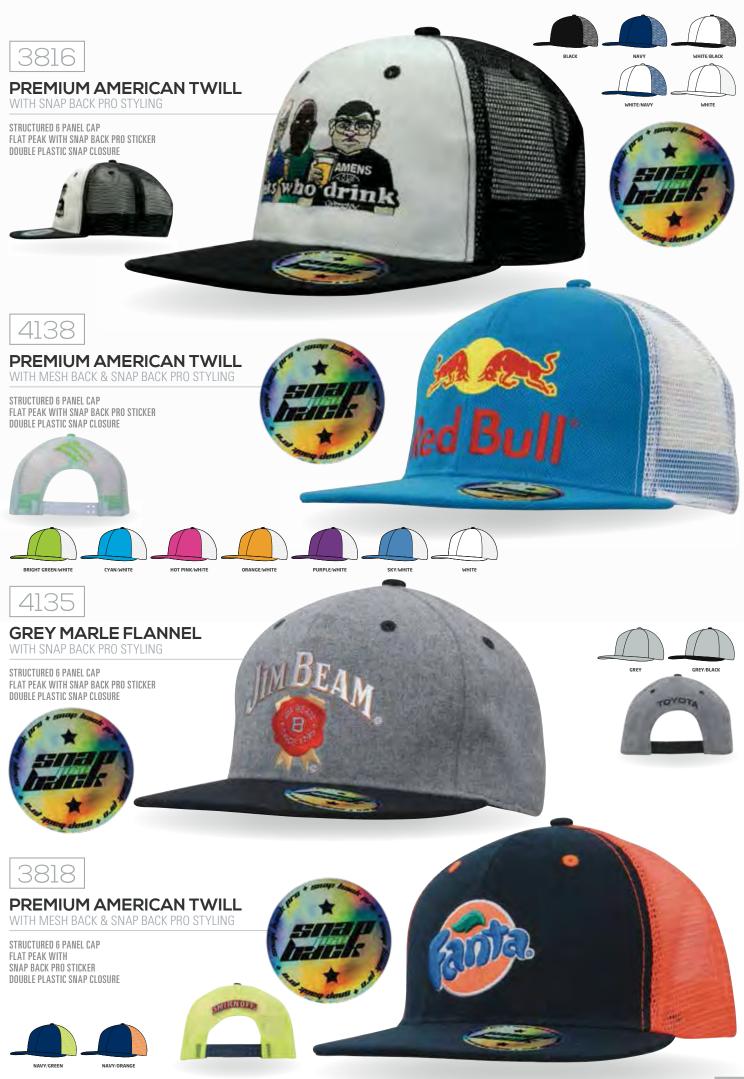

#### PREMIUM AMERICAN TWILL WITH SNAP BACK PRO STYLING

STRUCTURED 6 PANEL CAP FLAT PEAK WITH SNAP BACK PRO STICKER DOUBLE PLASTIC SNAP CLOSURE