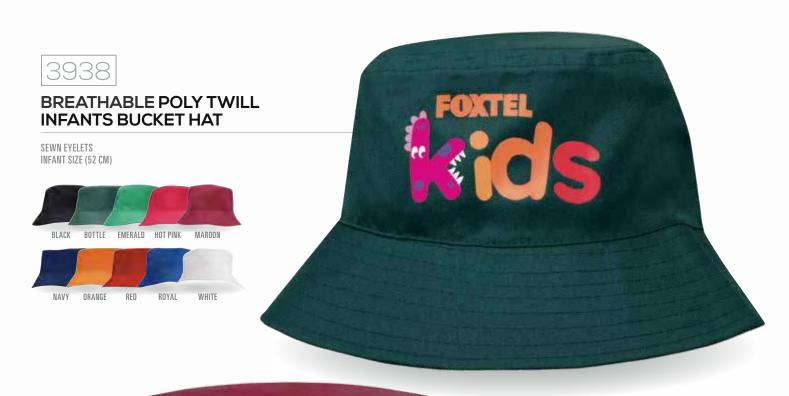

EAVY COTTON WITH DOUBLE FLAME

STRUCTURED LOW PROFILE PRE - CURVED PEAK FABRIC STRAP & BUCKLE







## TRUE TIMBER CAMOUFLAGE

6 PANEL CAP

STRUCTURED 6 PANEL Low Profile Pre – Curved Peak Fabric Covered Short Touch Strap



<complex-block><complex-block><complex-block>

# EFFECTIVE REALISM AND VERSATILITY COMBINE TO SUPPLY OUTDOOR ENTHUSIASTS WITH A COVETED MULTIDIMENSIONAL PATTERN THAT CAN BE UTILIZED IN ALMOST ANY SEASON.

These bark-based patterns have been proven to be dominant wherever green is visible due to their lifelike mixture of small branches, carefully selected tones and detailed contrast. These universal woodland patterns have been meticulously designed and trademarked for the photo realism and outdoor look for every outdoor activity.

QUALITY RETAIL APPAREL STOCK



















#### DOUBLE PIQUE MESH BUCKET HAT

SEWN EYELETS MEDIUM OR LARGE/XLARGE



















60 QUALITY RETAIL APPAREL STOCK





TWO TONE





optical express





















# 4262 ACRYLIC BEANIE



DARK GREY MARLE GREY MARLE





# A263 ROLLED DOWN



DARK GREY MARLE

GREY MARLE



#### TRUE TIMBER COTTON SILVER TEC BEANIE









#### FRAYED EDGE COWBOY STRAW

ELASTICISED SWEATBAND ONE SIZE M-L



### SPRAYED COWBOY STRAW

ELASTICISED SWEATBAND ONE SIZE M-L



### SPRAYED COWBOY STRAW

ELASTICISED SWEATBAND ONE SIZE M-L



STRAW ELASTICISED SWEATBAND ONE SIZE M-L