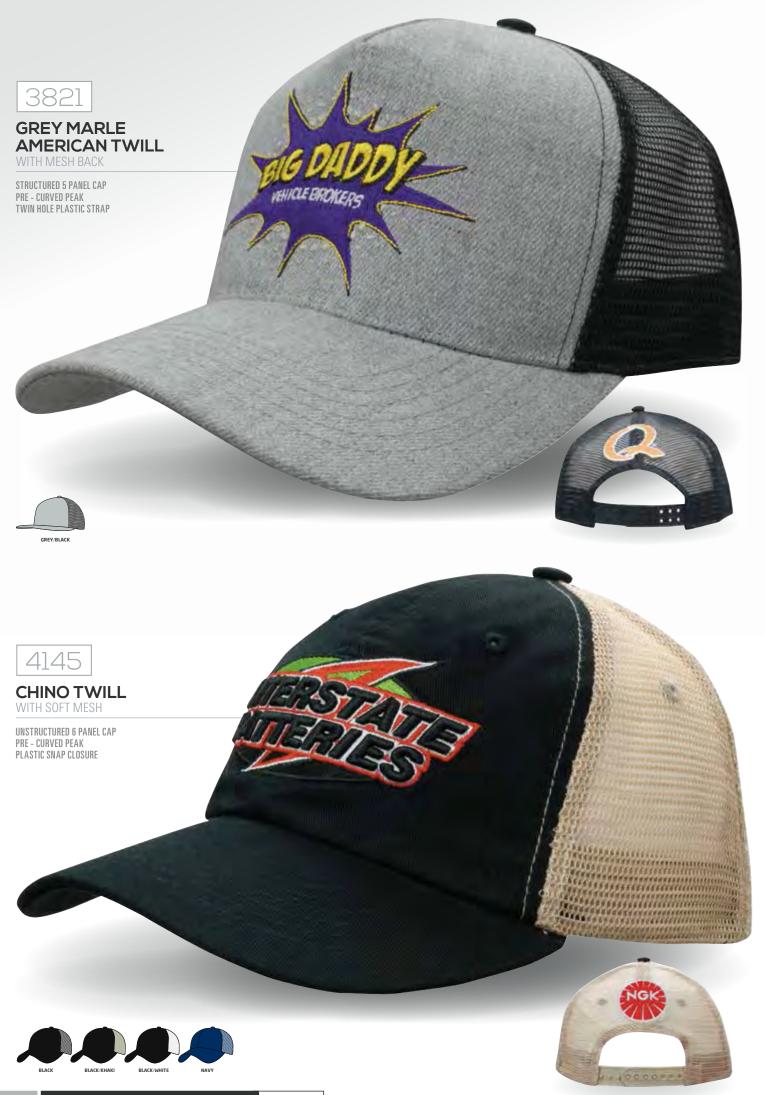

GREEN









2 QUALITY RETAIL APPAREL STOCK















UNSTRUCTURED 6 PANEL LOW PROFILE PRE - CURVED PEAK FABRIC STRAP WITH BRASS BUCKLE & BRASS SLIT





BRUSHED HEAVY COTTON WITH INSERTS ON THE PEAK & CROWN

STRUCTURED 6 PANEL LOW PROFILE PRE - CURVED PEAK FABRIC COVERED SHORT TOUCH STRAP









#### PREMIUM AMERICAN TWILL WITH SNAP BACK PRO STYLING

STRUCTURED 6 PANEL CAP FLAT PEAK WITH SNAP BACK PRO STICKER DOUBLE PLASTIC SNAP CLOSURE











#### PREMIUM AMERICAN TWILL YOUTH SIZE WITH SNAP BACK PRO

JUNIOR STYLING

STRUCTURED 6 PANEL CAP FLAT PEAK WITH SNAP BACK PRO JUNIOR STICKER DOUBLE PLASTIC SNAP CLOSURE





BLACK/BRIGHT GREEN

BLACK/CYAN BLACK/HOT PINK BLACK/ORANGE

















#### **PREMIUM BRUSHED HEAVY COTTON**

STRUCTURED 6 PANEL LOW PROFILE PRE - CURVED PEAK BRUSHED UNDER FABRIC STRAP **BRASS BUCKLE & BRASS SLIT**