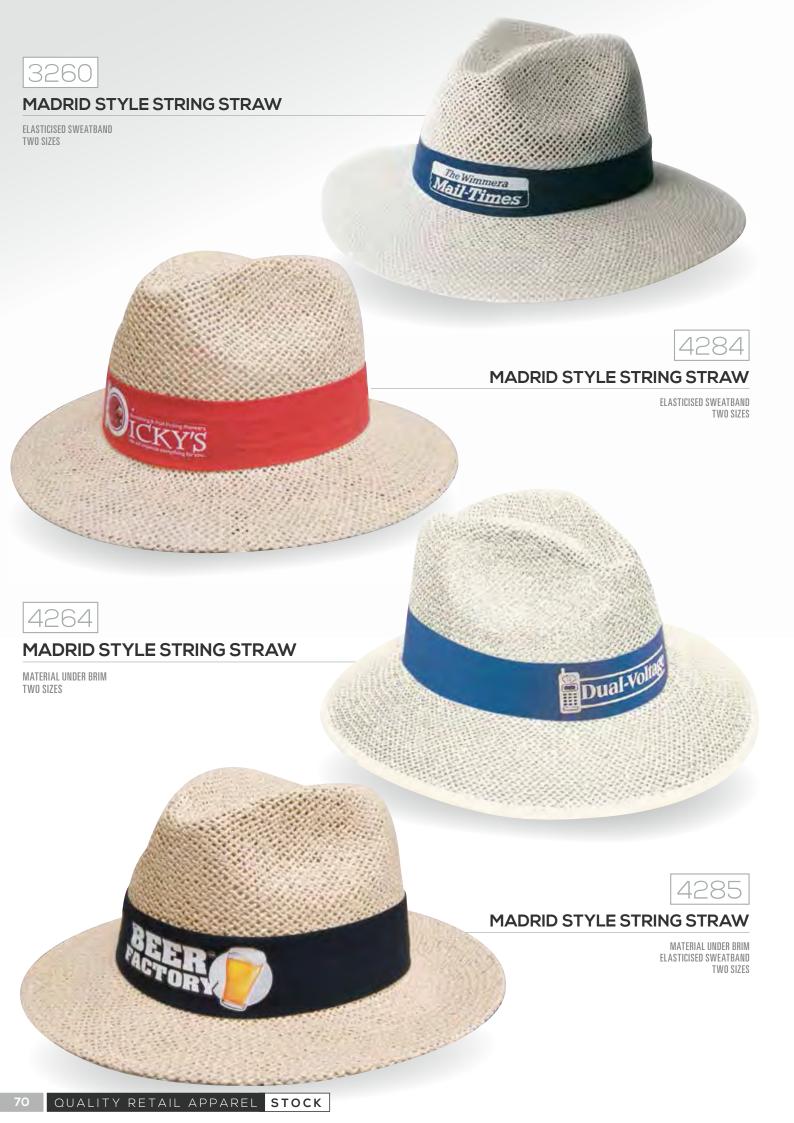

#### FRAYED EDGE COWBOY STRAW

ELASTICISED SWEATBAND ONE SIZE M-L

### SPRAYED COWBOY STRAW

ELASTICISED SWEATBAND ONE SIZE M-L

### SPRAYED COWBOY STRAW

ELASTICISED SWEATBAND ONE SIZE M-L

STRAW ELASTICISED SWEATBAND ONE SIZE M-L