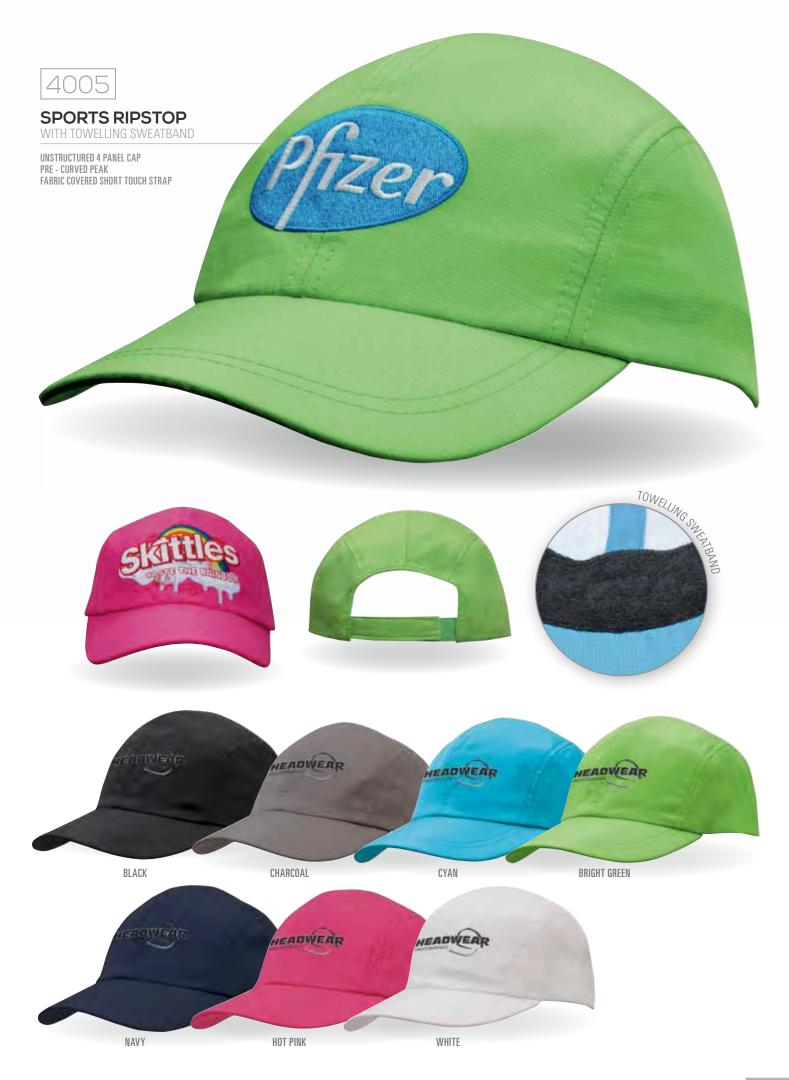

GREEN









2 QUALITY RETAIL APPAREL STOCK















UNSTRUCTURED 6 PANEL LOW PROFILE PRE - CURVED PEAK FABRIC STRAP WITH BRASS BUCKLE & BRASS SLIT





BRUSHED HEAVY COTTON WITH INSERTS ON THE PEAK & CROWN

STRUCTURED 6 PANEL LOW PROFILE PRE - CURVED PEAK FABRIC COVERED SHORT TOUCH STRAP









#### PREMIUM AMERICAN TWILL WITH SNAP BACK PRO STYLING

STRUCTURED 6 PANEL CAP FLAT PEAK WITH SNAP BACK PRO STICKER DOUBLE PLASTIC SNAP CLOSURE











#### PREMIUM AMERICAN TWILL YOUTH SIZE WITH SNAP BACK PRO

JUNIOR STYLING

STRUCTURED 6 PANEL CAP FLAT PEAK WITH SNAP BACK PRO JUNIOR STICKER DOUBLE PLASTIC SNAP CLOSURE





BLACK/BRIGHT GREEN

BLACK/CYAN BLACK/HOT PINK BLACK/ORANGE

















#### **PREMIUM BRUSHED HEAVY COTTON**

STRUCTURED 6 PANEL LOW PROFILE PRE - CURVE