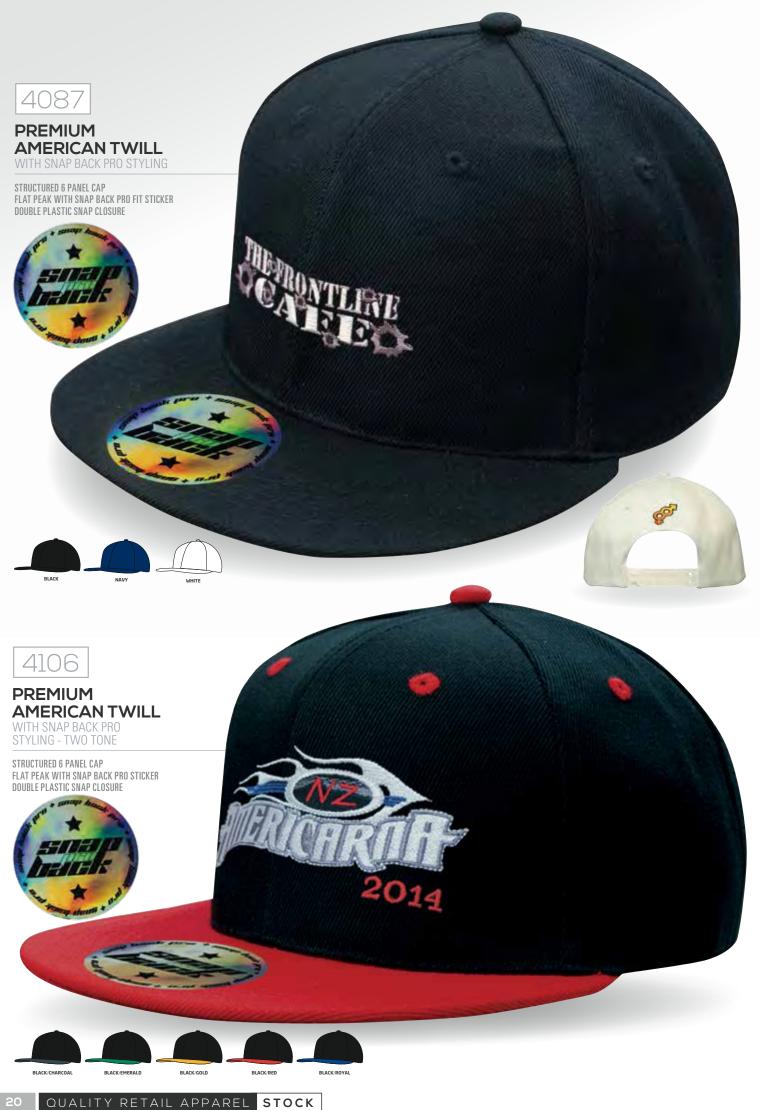

#### PREMIUM AMERICAN TWILL WITH SNAP BACK PRO STYLING

STRUCTURED 6 PANEL CAP FLAT PEAK WITH SNAP BACK PRO STICKER DOUBLE PLASTIC SNAP CLOSURE