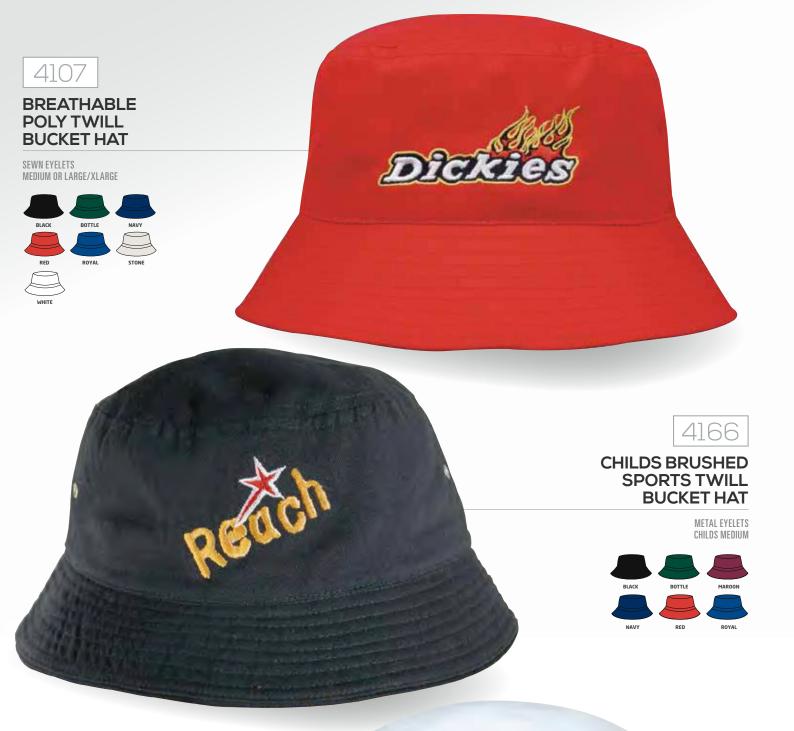

#### DOUBLE PIQUE MESH BUCKET HAT

SEWN EYELETS MEDIUM OR LARGE/XLARGE

60 QUALITY RETAIL APPAREL STOCK

TWO TONE

optical express