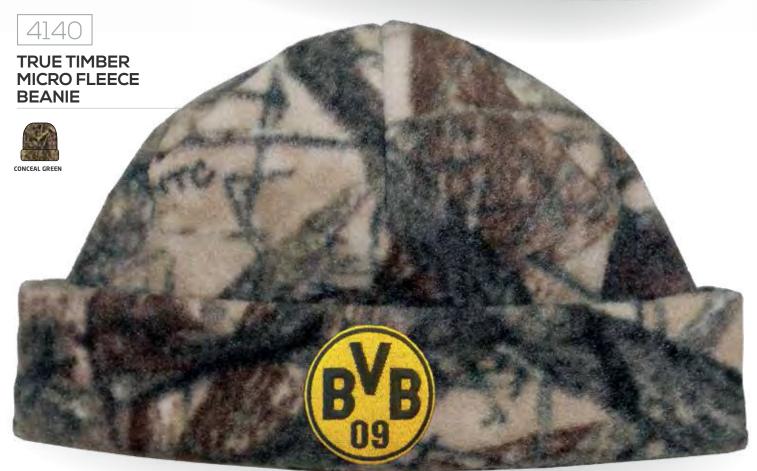

S WITH A COVETED MULTIDIMENSIONAL PATTERN THAT CAN BE UTILIZED IN ALMOST ANY SEASON.

These bark-based patterns have been proven to be dominant wherever green is visible due to their lifelike mixture of small branches, carefully selected tones and detailed contrast. These universal woodland patterns have been meticulously designed and trademarked for the photo realism and outdoor look for every outdoor activity.

QUALITY RETAIL APPAREL STOCK



















#### DOUBLE PIQUE MESH BUCKET HAT

SEWN EYELETS MEDIUM OR LARGE/XLARGE



















60 QUALITY RETAIL APPAREL STOCK





TWO TONE





optical express





















# 4262 ACRYLIC BEANIE



DARK GREY MARLE GREY MARLE





# A263 ROLLED DOWN



DARK GREY MARLE

GREY MARLE



#### TRUE TIMBER COTTON SILVER TEC BEANIE









#### FRAYED EDGE COWBOY STRAW

ELASTICISED SWEATBAND ONE SIZE M-L



### SPRAYED COWBOY STRAW

ELASTICISED SWEATBAND ONE SIZE M-L



### SPRAYED COWBOY STRAW

ELASTICISED SWEATBAND ONE SIZE M-L



STRAW ELASTICISED SWEATBAND ONE SIZE M-L