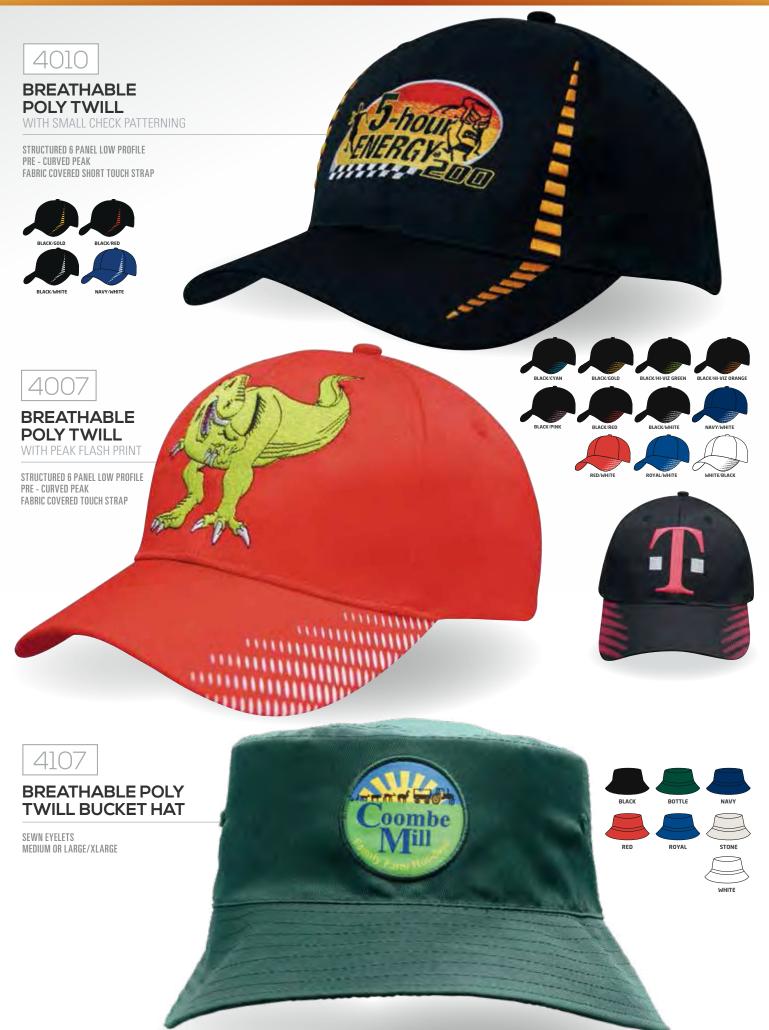

GREEN









2 QUALITY RETAIL APPAREL STOCK















UNSTRUCTURED 6 PANEL LOW PROFILE PRE - CURVED PEAK FABRIC STRAP WITH BRASS BUCKLE & BRASS SLIT





BRUSHED HEAVY COTTON WITH INSERTS ON THE PEAK & CROWN

STRUCTURED 6 PANEL LOW PROFILE PRE - CURVED PEAK FABRIC COVERED SHORT TOUCH STRAP









#### PREMIUM AMERICAN TWILL WITH SNAP BACK PRO STYLING

STRUCTURED 6 PANEL CAP FLAT PEAK WITH SNAP BACK PRO STICKER DOUBLE PLASTIC SNAP CLOSURE











#### PREMIUM AMERICAN TWILL YOUTH SIZE WITH SNAP BACK PRO

JUNIOR STYLING

STRUCTURED 6 PANEL CAP FLAT PEAK WITH SNAP BACK PRO JUNIOR STICKER DOUBLE PLASTIC SNAP CLOSURE





BLACK/BRIGHT GREEN

BLACK/CYAN BLACK/HOT PINK BLACK/ORANGE

















#### **PREMIUM BRUSHED HEAVY COTTON**

STRUCTURED 6 PANEL LOW PROFILE PRE - CURVED PEAK BRUSHED UNDER FABRIC STRAP **BRASS BUCKLE & BRASS SLIT** 









NAVY

BLACK

WHITE







QUALITY RETAIL APPAREL STOCK









TRI-COLOURED CAP STRUCTURED LOW PROFILE PRE - CURVED PEAK FABRIC STRAP & BUCKLE



4103

#### BRUSHED HEAVY COTTON WITH CROWN PIPING AND SANDWICH

STRUCTURED 6 PANEL LOW PROFILE PRE - CURVED PEAK FABRIC COVERED SHORT TOUCH STRAP





#### BRUSHED HEAVY COTTON WITH CURVED EMBROIDERY

ON CROWN AND PEAK

STRUCTURED 6 PANEL LOW PROFILE PRE - CURVED PEAK FABRIC STRAP & BUCKLE





#### BRUSHED HEAVY COTTON WITH SNAP BACK

good

STRUCTURED 6 PANEL CAP PRE – CURVED PEAK



apchat



# ECOREAP MIL-2



"THE EVER DECREASING RESOURCES OF THE PLANET HAVE BECOME AN ISSUE OF