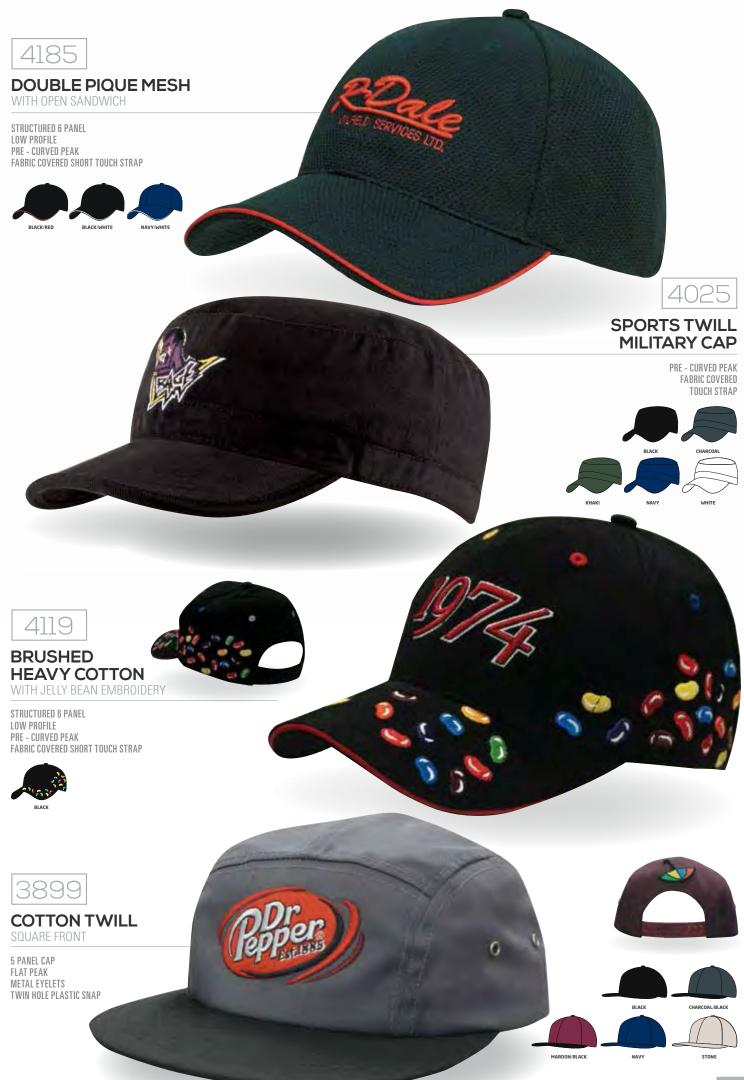

o polyester fabrics. Our 'Eco Cap' is made from 100 percent recycled plastic PET bottles providing customers with a lightweight, comfortable and colourfast product, while also contributing to a healthier environment.

001000

Fishing Jeam

### 4050

#### 100% RECYCLED EARTH FRIENDLY FABRIC

AT.

STRUCTURED 6 PANEL LOW PROFILE PRE - CURVED PEAK FABRIC COVERED SHORT TOUCH STRAP SWING TAG & LABEL INCLUDED

AT AT AT AT

Black Navy



### **BRUSHED REGULAR COTTON**

WITH SUEDE PEAK

STRUCTURED 6 PANEL LOW PROFILE PRE - CURVED PEAK BRUSHED COTTON UNDER FABRIC COVERED SHORT TOUCH STRAP





#### BRUSHED HEAVY COTTON TWO TONE CAP

WITH CONTRASTING STITCHING AND OPEN LIP SANDWICH

STRUCTURED 6 PANEL LOW PROFILE PRE - CURVED PEAK ELASTIC & BUCKLE TOUCH STRAP





8 QUALITY RETAIL APPAREL STOCK





















STRUCTURED LOW PROFILE

**FABRIC STRAP & BUCKLE** 

**PRE - CURVED PEAK** 



BRUSHED **HEAVY COTTON**  **BRUSHED HEAVY COTTON** WITH REFLECTIVE TRIM & TAB ON PEAK

a statistic

STRUCTURED 6 PANEL LOW PROFILE PRE - CURVED PEAK **REFLECTIVE TRIM & BRUSHED** COTTON TAB ON PEAK **FABRIC STRAP & BUCKLE** 

4076

BRUSHED **HEAVY COTTON** WITH SWIRLING CHECKS & SANDWICH

**STRUCTURED 6 PANEL** I OW PROFILE PRE - CURVED PEAK FABRIC COVERED

SHORT TOUCH STRAP

4083 BRUSHED

**HEAVY COTTON** WITH EMBROIDERY & PRINTED CHECKS

STRUCTURED 6 PANEL LOW PROFILE PRE - CURVED PEAK FABRIC COVERED SHORT TOUCH STRAP





### **BRUSHED COTTON**

WITH SWOOSH & CHECK EMBROIDERY





### **BREATHABLE POLY TWILI**

WITH TYRE PRINT







#### BRUSHED HEAVY COTTON WITH CHECKER PLATE ON PEAK

STRUCTU