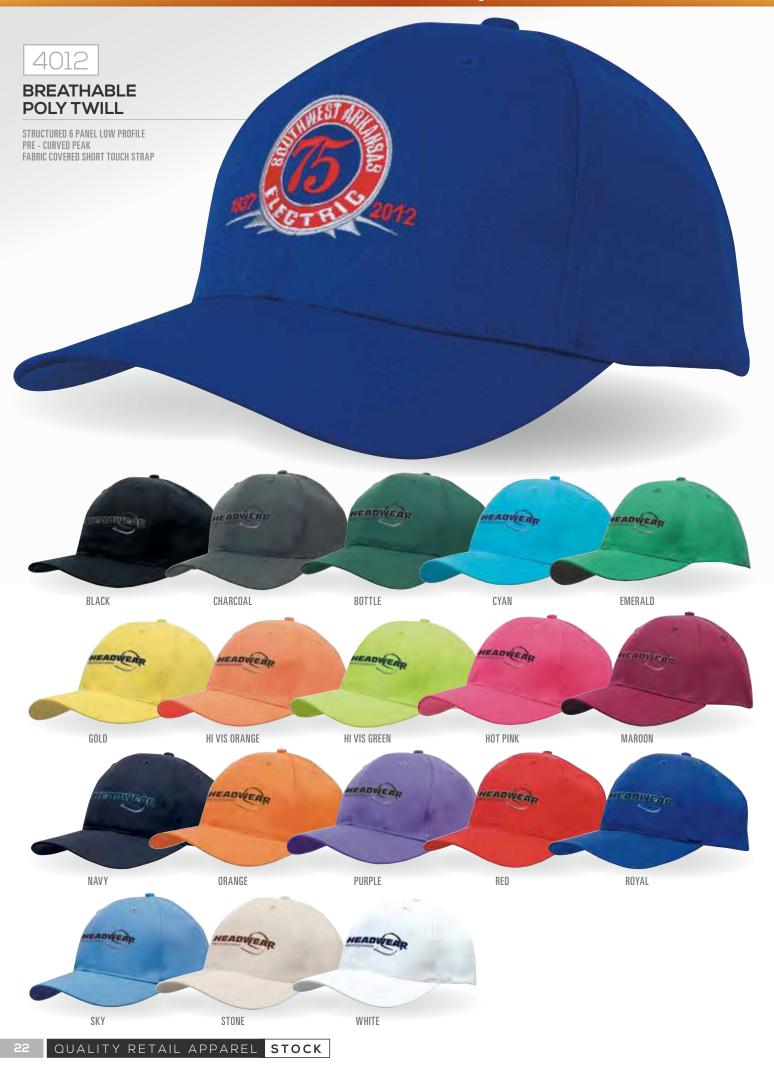

GREEN









2 QUALITY RETAIL APPAREL STOCK















UNSTRUCTURED 6 PANEL LOW PROFILE PRE - CURVED PEAK FABRIC STRAP WITH BRASS BUCKLE & BRASS SLIT





BRUSHED HEAVY COTTON WITH INSERTS ON THE PEAK & CROWN

STRUCTURED 6 PANEL LOW PROFILE PRE - CURVED PEAK FABRIC COVERED SHORT TOUCH STRAP









#### PREMIUM AMERICAN TWILL WITH SNAP BACK PRO STYLING

STRUCTURED 6 PANEL CAP FLAT PEAK WITH SNAP BACK PRO STICKER DOUBLE PLASTIC SNAP CLOSURE











#### PREMIUM AMERICAN TWILL YOUTH SIZE WITH SNAP BACK PRO

JUNIOR STYLING

STRUCTURED 6 PANEL CAP FLAT PEAK WITH SNAP BACK PRO JUNIOR STICKER DOUBLE PLASTIC SNAP CLOSURE





BLACK/BRIGHT GREEN

BLACK/CYAN BLACK/HOT PINK BLACK/ORANGE

















#### **PREMIUM BRUSHED HEAVY COTTON**

STRUCTURED 6 PANEL LOW PROFILE PRE - CURVED PEAK BRUSHED UNDER FABRIC STRAP **BRASS BUCKLE & BRASS SLIT** 









NAVY

BLACK

WHITE







QUALITY RETAIL APPAREL STOCK









TRI-COLOURED CAP STRUCTURED LOW PROFILE PRE - CURVED PEAK FABRIC STRAP & BUCKLE



4103

#### BRUSHED HEAVY COTTON WITH CROWN PIPING AND SANDWICH

STRUCTURED 6 PANEL LOW PROFILE PRE - CURVED PEAK FABRIC COVERED SHORT TOUCH STRAP





#### BRUSHED HEAVY COTTON WITH CURVED EMBROIDERY

ON CROWN AND PEAK

STRUCTURED 6 PANEL LOW PROFILE PRE - CURVED PEAK FABRIC STRAP & BUCKLE





#### BRUSHED HEAVY COTTON WITH SNAP BACK

good

STRUCTURED 6 PANEL CAP PRE – CURVED PEAK



apchat



# ECOREAP MIL-2



"THE EVER DECREASING RESOURCES OF THE PLANET HAVE BECOME AN ISSUE