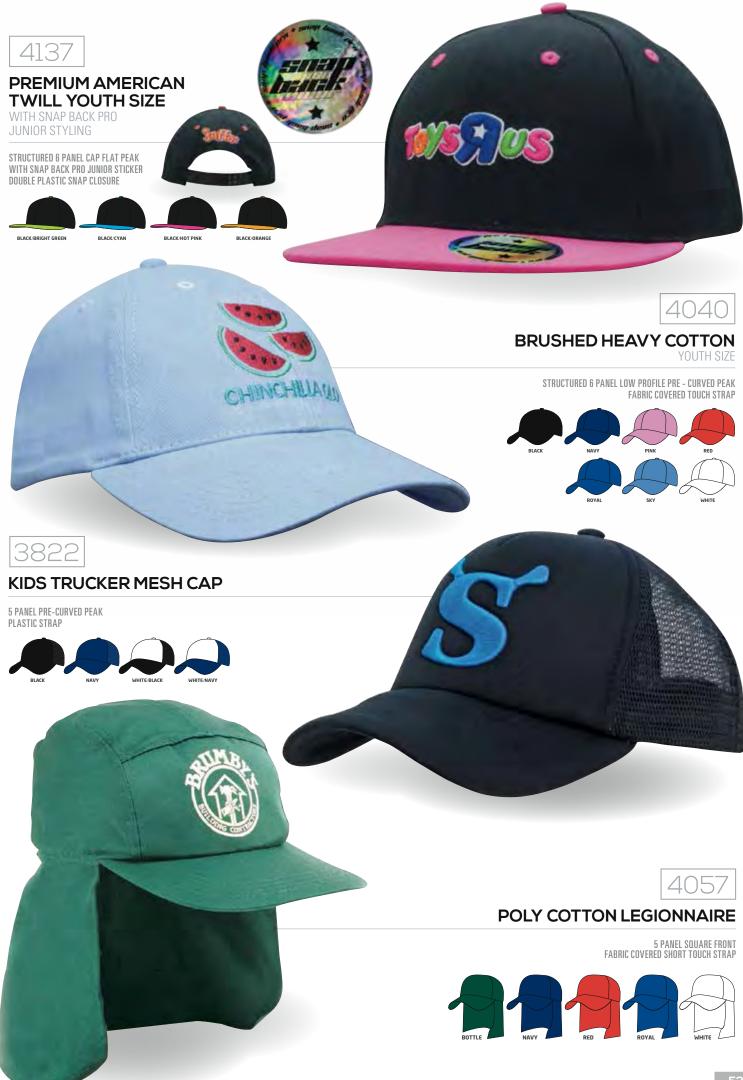

#### PREMIUM AMERICAN TWILL YOUTH SIZE WITH SNAP BACK PRO

JUNIOR STYLING

STRUCTURED 6 PANEL CAP FLAT PEAK WITH SNAP BACK PRO JUNIOR STICKER DOUBLE PLASTIC SNAP CLOSURE

BLACK/BRIGHT GREEN

BLACK/CYAN BLACK/HOT PINK BLACK/ORANGE