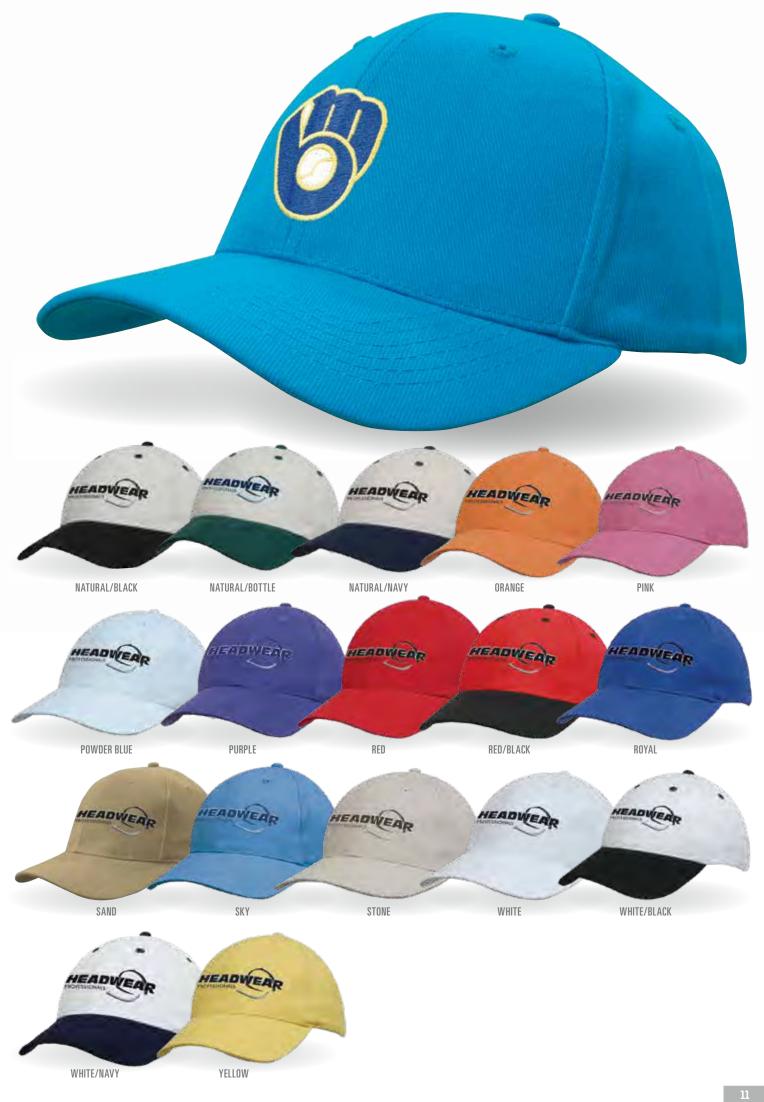

GREEN









2 QUALITY RETAIL APPAREL STOCK















UNSTRUCTURED 6 PANEL LOW PROFILE PRE - CURVED PEAK FABRIC STRAP WITH BRASS BUCKLE & BRASS SLIT





BRUSHED HEAVY COTTON WITH INSERTS ON THE PEAK & CROWN

STRUCTURED 6 PANEL LOW PROFILE PRE - CURVED PEAK FABRIC COVERED SHORT TOUCH STRAP









#### PREMIUM AMERICAN TWILL WITH SNAP BACK PRO STYLING

STRUCTURED 6 PANEL CAP FLAT PEAK WITH SNAP BACK PRO STICKER DOUBLE PLASTIC SNAP CLOSURE











#### PREMIUM AMERICAN TWILL YOUTH SIZE WITH SNAP BACK PRO

JUNIOR STYLING

STRUCTURED 6 PANEL CAP FLAT PEAK WITH SNAP BACK PRO JUNIOR STICKER DOUBLE PLASTIC SNAP CLOSURE





BLACK/BRIGHT GREEN

BLACK/CYAN BLACK/HOT PINK BLACK/ORANGE

















#### **PREMIUM BRUSHED HEAVY COTTON**

STRUCTURED 6 PANEL LOW PROFILE PRE - CURVED PEAK BRUSHED